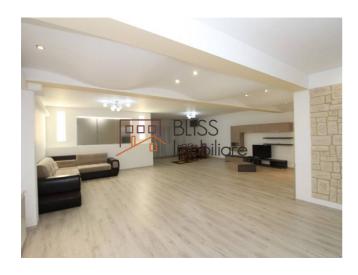

### **Description**

Exclusive 3 bedroom apartment located in a new building, on the ground floor, in the Herastrau residential area, near the park.

The building was completed in 2005, has permanent security, garden and indoor parking, with controlled access.

The apartment is furnished, has a usable area of 220 sqm and is divided as follows: living room, fully equipped open space kitchen, 3 bedrooms, 2 bathrooms and 1 generous terrace of 60 sqm.

The apartment benefits from an unobstructed view, luxury finishes and 1 underground parking space.