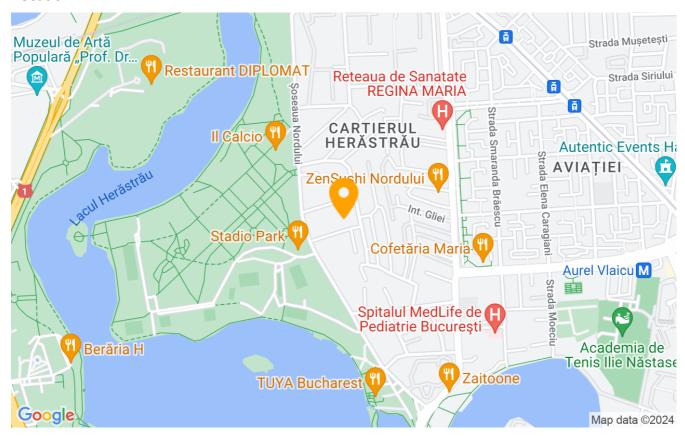

### Location

In the immediate vicinity there are restaurants, shops, schools, kindergartens, medical centers and spa centers.

| Property details    |             |
|---------------------|-------------|
| Rooms no.           | 4           |
| Useable surface     | 220m²       |
| Constructed surface | 280m²       |
| Apartment type      | Apartment   |
| Type of rooms       | Independent |
| Type of comfort     | Comfort 1   |
| Bedrooms no.        | 3           |
| Kitchens no.        | 1           |
| Bathrooms no.       | 2           |
| Toilets no.         | 1           |
| Building type       | Block       |
| Year built          | 2008        |
| Config              | P+4         |
| Floor               | Groundfloor |
| Balconies no.       | 1           |
| State               | Finished    |
| Elevator            | Yes         |
| Parking inside      | 1           |