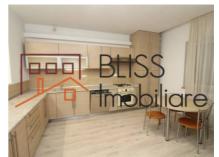

### **Description**

Exclusive 3 bedroom apartment located in a new building, on the ground floor, in the Herastrau residential area, near the park.

The building was completed in 2005, has permanent security, garden and indoor parking, with controlled access.

The apartment is furnished, has a usable area of 220 sqm and is divided as follows: living room, fully equipped open space kitchen, 3 bedrooms, 2 bathrooms and 1 generous terrace of 60 sqm.

The apartment benefits from an unobstructed view, luxury finishes and 1 underground parking space.