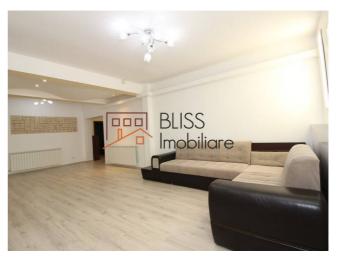

### **Description**

Exclusive 3 bedroom apartment located in a new building, on the ground floor, in the Herastrau residential area, near the park.

The building was completed in 2005, has permanent security, garden and indoor parking, with controlled access.

The apartment is furnished, has a usable area of 220 sqm and is divided as follows: living room, fully equipped open space kitchen, 3 bedrooms, 2 bathrooms and 1 generous terrace of 60 sqm.

The apartment benefits from an unobstructed view, luxury finishes and 1 underground parking space.