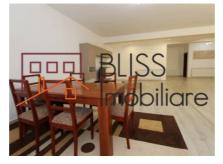

The apartment is furnished, has a usable area of 220 sqm and is divided as follows: living room, fully equipped open space kitchen, 3 bedrooms, 2 bathrooms and 1 generous terrace of 60 sqm.

The apartment benefits from an unobstructed view, luxury finishes and 1 underground parking space.