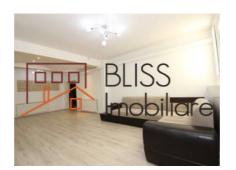

The apartment is furnished, has a usable area of 220 sqm and is divided as follows: living room, fully equipped open space kitchen, 3 bedrooms, 2 bathrooms and 1 generous terrace of 60 sqm.

The apartment benefits from an unobstructed view, luxury finishes and 1 underground parking space.