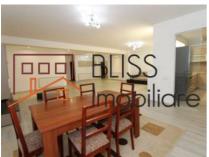

The apartment is furnished, has a usable area of 220 sqm and is divided as follows: living room, fully equipped open space kitchen, 3 bedrooms, 2 bathrooms and 1 generous terrace of 60 sqm.

The apartment benefits from an unobstructed view, luxury finishes and 1 underground parking space.