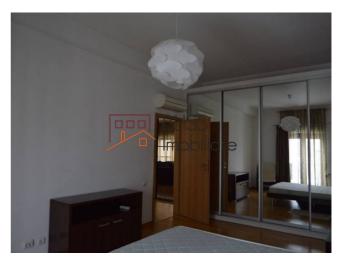

# **Description**

| Property details    |                  |
|---------------------|------------------|
| Rooms no.           | 2                |
| Useable surface     | 80m²             |
| Constructed surface | 80m²             |
| Apartment type      | Apartment        |
| Type of rooms       | Semi-independent |
| Type of comfort     | Comfort 1        |
| Bedrooms no.        | 1                |
| Kitchens no.        | 1                |
| Bathrooms no.       | 1                |
| Building type       | Block            |
| Year built          | 2010             |
| Config              | P+5              |
| Floor               | 4                |
| State               | Finished         |
| Elevator            | Yes              |

### **Amenities**

Equipped kitchen

> Dishwasher

Furnished

Building heating

Suitable for office

☆ Air conditioning