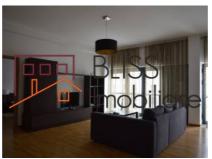

no.           | 2                |
| Useable surface     | 80m²             |
| Constructed surface | 80m²             |
| Apartment type      | Apartment        |
| Type of rooms       | Semi-independent |
| Type of comfort     | Comfort 1        |
| Bedrooms no.        | 1                |
| Kitchens no.        | 1                |
| Bathrooms no.       | 1                |
| Building type       | Block            |
| Year built          | 2010             |
| Config              | P+5              |
| Floor               | 4                |
| State               | Finished         |
| Elevator            | Yes              |

### **Amenities**

Equipped kitchen

> Dishwasher

Furnished

Building heating

Suitable for office

☆ Air conditioning

### Location



#### **Photos**