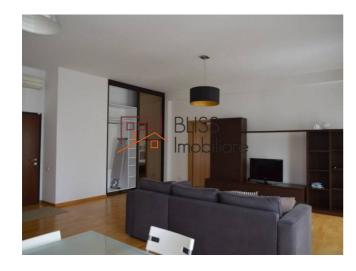

# **Description**

| Property details    |                  |
|---------------------|------------------|
| Rooms no.           | 2                |
| Useable surface     | 80m²             |
| Constructed surface | 80m²             |
| Apartment type      | Apartment        |
| Type of rooms       | Semi-independent |
| Type of comfort     | Comfort 1        |
| Bedrooms no.        | 1                |
| Kitchens no.        | 1                |
| Bathrooms no.       | 1                |
| Building type       | Block            |
| Year built          | 2010             |
| Config              | P+5              |
| Floor               | 4                |
| State               | Finished         |
| Elevator            | Yes              |

### **Amenities**

Equipped kitchen

> Dishwasher

Furnished

Building heating

Suitable for office

☆ Air conditioning