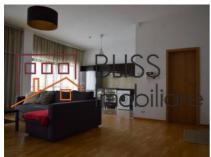

s no.           | 2                |
| Useable surface     | 80m²             |
| Constructed surface | 80m²             |
| Apartment type      | Apartment        |
| Type of rooms       | Semi-independent |
| Type of comfort     | Comfort 1        |
| Bedrooms no.        | 1                |
| Kitchens no.        | 1                |
| Bathrooms no.       | 1                |
| Building type       | Block            |
| Year built          | 2010             |
| Config              | P+5              |
| Floor               | 4                |
| State               | Finished         |
| Elevator            | Yes              |

### **Amenities**

Equipped kitchen

> Dishwasher

Furnished

Building heating

Suitable for office

☆ Air conditioning

### Location



#### **Photos**