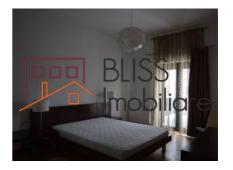

oms no.           | 2                |
| Useable surface     | 80m²             |
| Constructed surface | 80m²             |
| Apartment type      | Apartment        |
| Type of rooms       | Semi-independent |
| Type of comfort     | Comfort 1        |
| Bedrooms no.        | 1                |
| Kitchens no.        | 1                |
| Bathrooms no.       | 1                |
| Building type       | Block            |
| Year built          | 2010             |
| Config              | P+5              |
| Floor               | 4                |
| State               | Finished         |
| Elevator            | Yes              |

### **Amenities**

Equipped kitchen

> Dishwasher

Furnished

Building heating

Suitable for office

☆ Air conditioning

### Location



#### **Photos**