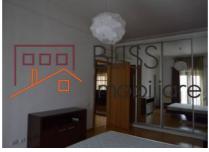

Rooms no.           | 2                |
| Useable surface     | 80m²             |
| Constructed surface | 80m²             |
| Apartment type      | Apartment        |
| Type of rooms       | Semi-independent |
| Type of comfort     | Comfort 1        |
| Bedrooms no.        | 1                |
| Kitchens no.        | 1                |
| Bathrooms no.       | 1                |
| Building type       | Block            |
| Year built          | 2010             |
| Config              | P+5              |
| Floor               | 4                |
| State               | Finished         |
| Elevator            | Yes              |

### **Amenities**

Equipped kitchen

> Dishwasher

Furnished

Building heating

Suitable for office

☆ Air conditioning

### Location



#### **Photos**