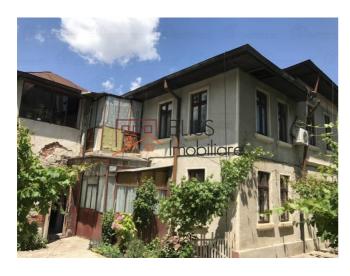

## **Description**

P + 1E villa, Popa Nan area, Mihai Viteazu College.

It has 8 rooms on an area of 225 sqm. Ground floor: 112sqm and 113sqm 1st floor with balcony and terrace.

The land is 336 sqm, concrete yard, street front 17m.

It has all the utilities, it needs remodeling work.

| Property details      |                 |
|-----------------------|-----------------|
| Rooms no.             | 8               |
| Useable surface       | 225m²           |
| Kitchens no.          | 3               |
| Bathrooms no.         | 3               |
| Toilets no.           | 1               |
| Building type         | Villa           |
| Year built            | 1925            |
| Balconies no.         | 1               |
| State                 | To be renovated |
| Total land            | 366m²           |
| Print                 | 156m²           |
| Courtyard             | 210m²           |
| Parking inside        | 1               |
| Parking outside       | 2               |
| Earthquake risk class | Unclassified    |