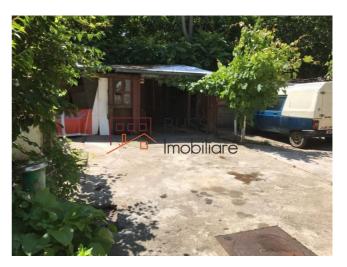

## **Description**

P + 1E villa, Popa Nan area, Mihai Viteazu College.

It has 8 rooms on an area of 225 sqm. Ground floor: 112sqm and 113sqm 1st floor with balcony and terrace.

The land is 336 sqm, concrete yard, street front 17m.

It has all the utilities, it needs remodeling work.

| Property details      |                 |
|-----------------------|-----------------|
| Rooms no.             | 8               |
| Useable surface       | 225m²           |
| Kitchens no.          | 3               |
| Bathrooms no.         | 3               |
| Toilets no.           | 1               |
| Building type         | Villa           |
| Year built            | 1925            |
| Balconies no.         | 1               |
| State                 | To be renovated |
| Total land            | 366m²           |
| Print                 | 156m²           |
| Courtyard             | 210m²           |
| Parking inside        | 1               |
| Parking outside       | 2               |
| Earthquake risk class | Unclassified    |