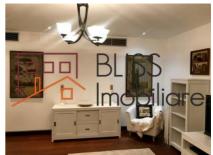

## **Description**

Luxury and modern 1 bedroom apartment in one of the most popular residential complexes in the Arcul de Triumf area in Bucharest.

The apartment has 100 sqm and is divided as follows: living room, bedroom, kitchen, toilet, bath, matrimonial bathroom, terrace, 2 dressings, 2 generous hallways.

The apartment is fully furnished and comes with one underground parking place!

| Property details                    |              |
|-------------------------------------|--------------|
| Rooms no.                           | 2            |
| Useable surface                     | 68m²         |
| Constructed surface                 | 78m²         |
| Apartment type                      | Apartment    |
| Type of rooms                       | Independent  |
| Type of comfort                     | Comfort 1    |
| Bedrooms no.                        | 1            |
| Kitchens no.                        | 1            |
| Bathrooms no.                       | 2            |
| Building type                       | Block        |
| Year built                          | 2010         |
| Config                              | 2S+P+20      |
| Floor                               | 3            |
| Balconies no.                       | 1            |
| State                               | Finished     |
| Elevator                            | Yes          |
| Parking inside                      | 1            |
| Earthquake risk class               | Unclassified |
| Average cost of utilities per month | 150.00 EUR   |