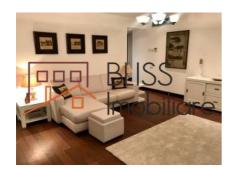

## **Description**

Luxury and modern 1 bedroom apartment in one of the most popular residential complexes in the Arcul de Triumf area in Bucharest.

The apartment has 100 sqm and is divided as follows: living room, bedroom, kitchen, toilet, bath, matrimonial bathroom, terrace, 2 dressings, 2 generous hallways.

The apartment is fully furnished and comes with one underground parking place!

| Property details                    |              |
|-------------------------------------|--------------|
| Rooms no.                           | 2            |
| Useable surface                     | 68m²         |
| Constructed surface                 | 78m²         |
| Apartment type                      | Apartment    |
| Type of rooms                       | Independent  |
| Type of comfort                     | Comfort 1    |
| Bedrooms no.                        | 1            |
| Kitchens no.                        | 1            |
| Bathrooms no.                       | 2            |
| Building type                       | Block        |
| Year built                          | 2010         |
| Config                              | 2S+P+20      |
| Floor                               | 3            |
| Balconies no.                       | 1            |
| State                               | Finished     |
| Elevator                            | Yes          |
| Parking inside                      | 1            |
| Earthquake risk class               | Unclassified |
| Average cost of utilities per month | 150.00 EUR   |