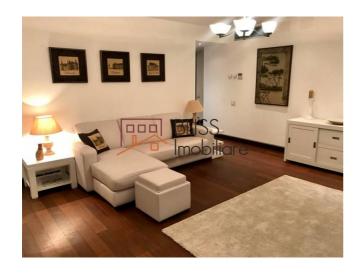

## **Description**

Luxury and modern 1 bedroom apartment in one of the most popular residential complexes in the Arcul de Triumf area in Bucharest.

The apartment has 100 sqm and is divided as follows: living room, bedroom, kitchen, toilet, bath, matrimonial bathroom, terrace, 2 dressings, 2 generous hallways.

The apartment is fully furnished and comes with one underground parking place!

| Property details                    |              |
|-------------------------------------|--------------|
| Rooms no.                           | 2            |
| Useable surface                     | 68m²         |
| Constructed surface                 | 78m²         |
| Apartment type                      | Apartment    |
| Type of rooms                       | Independent  |
| Type of comfort                     | Comfort 1    |
| Bedrooms no.                        | 1            |
| Kitchens no.                        | 1            |
| Bathrooms no.                       | 2            |
| Building type                       | Block        |
| Year built                          | 2010         |
| Config                              | 2S+P+20      |
| Floor                               | 3            |
| Balconies no.                       | 1            |
| State                               | Finished     |
| Elevator                            | Yes          |
| Parking inside                      | 1            |
| Earthquake risk class               | Unclassified |
| Average cost of utilities per month | 150.00 EUR   |