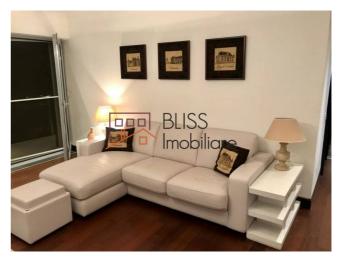

## **Description**

Luxury and modern 1 bedroom apartment in one of the most popular residential complexes in the Arcul de Triumf area in Bucharest.

The apartment has 100 sqm and is divided as follows: living room, bedroom, kitchen, toilet, bath, matrimonial bathroom, terrace, 2 dressings, 2 generous hallways.

The apartment is fully furnished and comes with one underground parking place!

| Property details                    |              |
|-------------------------------------|--------------|
| Rooms no.                           | 2            |
| Useable surface                     | 68m²         |
| Constructed surface                 | 78m²         |
| Apartment type                      | Apartment    |
| Type of rooms                       | Independent  |
| Type of comfort                     | Comfort 1    |
| Bedrooms no.                        | 1            |
| Kitchens no.                        | 1            |
| Bathrooms no.                       | 2            |
| Building type                       | Block        |
| Year built                          | 2010         |
| Config                              | 2S+P+20      |
| Floor                               | 3            |
| Balconies no.                       | 1            |
| State                               | Finished     |
| Elevator                            | Yes          |
| Parking inside                      | 1            |
| Earthquake risk class               | Unclassified |
| Average cost of utilities per month | 150.00 EUR   |