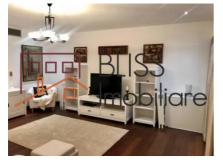

## **Description**

Luxury and modern 1 bedroom apartment in one of the most popular residential complexes in the Arcul de Triumf area in Bucharest.

The apartment has 100 sqm and is divided as follows: living room, bedroom, kitchen, toilet, bath, matrimonial bathroom, terrace, 2 dressings, 2 generous hallways.

The apartment is fully furnished and comes with one underground parking place!

| Property details                    |              |
|-------------------------------------|--------------|
| Rooms no.                           | 2            |
| Useable surface                     | 68m²         |
| Constructed surface                 | 78m²         |
| Apartment type                      | Apartment    |
| Type of rooms                       | Independent  |
| Type of comfort                     | Comfort 1    |
| Bedrooms no.                        | 1            |
| Kitchens no.                        | 1            |
| Bathrooms no.                       | 2            |
| Building type                       | Block        |
| Year built                          | 2010         |
| Config                              | 2S+P+20      |
| Floor                               | 3            |
| Balconies no.                       | 1            |
| State                               | Finished     |
| Elevator                            | Yes          |
| Parking inside                      | 1            |
| Earthquake risk class               | Unclassified |
| Average cost of utilities per month | 150.00 EUR   |