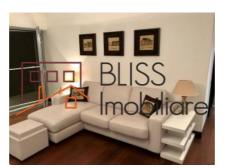

## **Description**

Luxury and modern 1 bedroom apartment in one of the most popular residential complexes in the Arcul de Triumf area in Bucharest.

The apartment has 100 sqm and is divided as follows: living room, bedroom, kitchen, toilet, bath, matrimonial bathroom, terrace, 2 dressings, 2 generous hallways.

The apartment is fully furnished and comes with one underground parking place!

| Property details                    |              |
|-------------------------------------|--------------|
| Rooms no.                           | 2            |
| Useable surface                     | 68m²         |
| Constructed surface                 | 78m²         |
| Apartment type                      | Apartment    |
| Type of rooms                       | Independent  |
| Type of comfort                     | Comfort 1    |
| Bedrooms no.                        | 1            |
| Kitchens no.                        | 1            |
| Bathrooms no.                       | 2            |
| Building type                       | Block        |
| Year built                          | 2010         |
| Config                              | 2S+P+20      |
| Floor                               | 3            |
| Balconies no.                       | 1            |
| State                               | Finished     |
| Elevator                            | Yes          |
| Parking inside                      | 1            |
| Earthquake risk class               | Unclassified |
| Average cost of utilities per month | 150.00 EUR   |