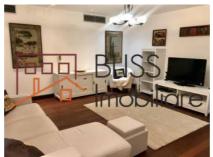

## **Description**

Luxury and modern 1 bedroom apartment in one of the most popular residential complexes in the Arcul de Triumf area in Bucharest.

The apartment has 100 sqm and is divided as follows: living room, bedroom, kitchen, toilet, bath, matrimonial bathroom, terrace, 2 dressings, 2 generous hallways.

The apartment is fully furnished and comes with one underground parking place!

| Property details                    |              |
|-------------------------------------|--------------|
| Rooms no.                           | 2            |
| Useable surface                     | 68m²         |
| Constructed surface                 | 78m²         |
| Apartment type                      | Apartment    |
| Type of rooms                       | Independent  |
| Type of comfort                     | Comfort 1    |
| Bedrooms no.                        | 1            |
| Kitchens no.                        | 1            |
| Bathrooms no.                       | 2            |
| Building type                       | Block        |
| Year built                          | 2010         |
| Config                              | 2S+P+20      |
| Floor                               | 3            |
| Balconies no.                       | 1            |
| State                               | Finished     |
| Elevator                            | Yes          |
| Parking inside                      | 1            |
| Earthquake risk class               | Unclassified |
| Average cost of utilities per month | 150.00 EUR   |