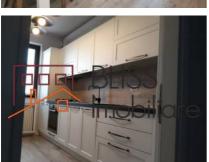

### **Description**

One bedroom apartment in Aviatiei, quiet area, near Aurel Vlaicu subway station.

The apartment has a generous distribution, with 28 sqm living room with dining space, closed kitchen of 10 sqm with dining area, spacious bedroom, bathroom, hall with storage space and spacious terrace of 6 sqm.

## **Amenities**

Equipped kitchen

Furnished

Private heating

Suitable for office

☆ Air conditioning