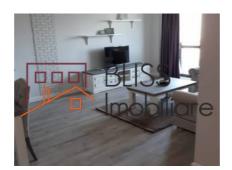

### **Description**

One bedroom apartment in Aviatiei, quiet area, near Aurel Vlaicu subway station.

The apartment has a generous distribution, with 28 sqm living room with dining space, closed kitchen of 10 sqm with dining area, spacious bedroom, bathroom, hall with storage space and spacious terrace of 6 sqm.