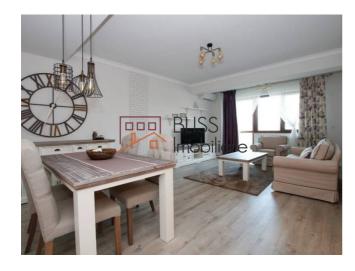

### **Description**

One bedroom apartment in Aviatiei, quiet area, near Aurel Vlaicu subway station.

The apartment has a generous distribution, with 28 sqm living room with dining space, closed kitchen of 10 sqm with dining area, spacious bedroom, bathroom, hall with storage space and spacious terrace of 6 sqm.

The apartment is new, it benefits from underground parking and a storage box.

| Property details    |             |
|---------------------|-------------|
| Rooms no.           | 2           |
| Constructed surface | 80m²        |
| Apartment type      | Apartment   |
| Type of rooms       | Independent |
| Type of comfort     | Comfort 1   |
| Bedrooms no.        | 1           |
| Kitchens no.        | 1           |
| Bathrooms no.       | 1           |
| Building type       | Block       |
| Year built          | 2016        |
| Year renovated      | 2017        |
| Config              | 1S+P+9      |
| Floor               | 5           |
| State               | Finished    |
| Elevator            | Yes         |
| Parking inside      | 1           |
| Parking outside     | 1           |
| Storage no.         | 2           |