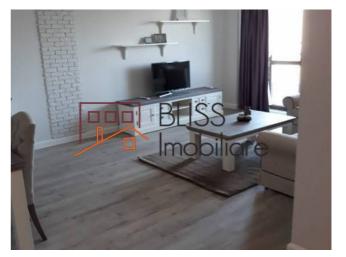

### **Description**

One bedroom apartment in Aviatiei, quiet area, near Aurel Vlaicu subway station.

The apartment has a generous distribution, with 28 sqm living room with dining space, closed kitchen of 10 sqm with dining area, spacious bedroom, bathroom, hall with storage space and spacious terrace of 6 sqm.

The apartment is new, it benefits from underground parking and a storage box.

| Property details    |             |
|---------------------|-------------|
| Rooms no.           | 2           |
| Constructed surface | 80m²        |
| Apartment type      | Apartment   |
| Type of rooms       | Independent |
| Type of comfort     | Comfort 1   |
| Bedrooms no.        | 1           |
| Kitchens no.        | 1           |
| Bathrooms no.       | 1           |
| Building type       | Block       |
| Year built          | 2016        |
| Year renovated      | 2017        |
| Config              | 1S+P+9      |
| Floor               | 5           |
| State               | Finished    |
| Elevator            | Yes         |
| Parking inside      | 1           |
| Parking outside     | 1           |
| Storage no.         | 2           |