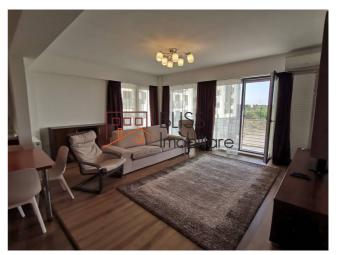

# Cozy 2-bedroom apartment with parking spaces Sisesti Jandarmeriei area

It is on the 2nd floor in a 6 floors building, from 2017.

It has 2 bedrooms, 2 bathrooms, one with shower, the other with bathtub, 2 balconies, the kitchen and living room are open-space.

It is furnished and equipped, with air conditioning and, its own heating system.

The building is placed apart from the main road, which gives peace.

The property has an underground parking space and one on the surface.