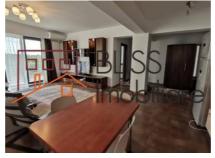

# Cozy 2-bedroom apartment with parking spaces Sisesti Jandarmeriei area

It is on the 2nd floor in a 6 floors building, from 2017.

It has 2 bedrooms, 2 bathrooms, one with shower, the other with bathtub, 2 balconies, the kitchen and living room are open-space.

It is furnished and equipped, with air conditioning and, its own heating system.

The building is placed apart from the main road, which gives peace.

The property has an underground parking space and one on the surface.