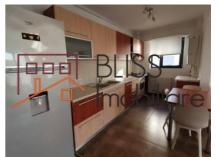

It is furnished and equipped, with air conditioning and, its own heating system.

The building is placed apart from the main road, which gives peace.

The property has an underground parking space and one on the surface.

# **Amenities**

Equipped kitchen

> Dishwasher

Furnished

Private heating

☆ Air conditioning