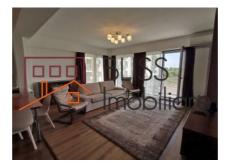

## **Description**

Beautiful 95sqm apartment with 3 rooms, located in Sisesti area.

# Cozy 2-bedroom apartment with parking spaces Sisesti Jandarmeriei area

It is on the 2nd floor in a 6 floors building, from 2017.

It has 2 bedrooms, 2 bathrooms, one with shower, the other with bathtub, 2 balconies, the kitchen and living room are open-space.

It is furnished and equipped, with air conditioning and, its own heating system.

The building is placed apart from the main road, which gives peace.

The property has an underground parking space and one on the surface.