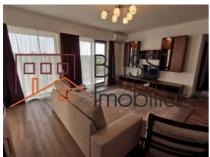

# Cozy 2-bedroom apartment with parking spaces Sisesti Jandarmeriei area

It is on the 2nd floor in a 6 floors building, from 2017.

It has 2 bedrooms, 2 bathrooms, one with shower, the other with bathtub, 2 balconies, the kitchen and living room are open-space.

It is furnished and equipped, with air conditioning and, its own heating system.

The building is placed apart from the main road, which gives peace.

The property has an underground parking space and one on the surface.