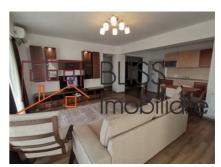

# Cozy 2-bedroom apartment with parking spaces Sisesti Jandarmeriei area

It is on the 2nd floor in a 6 floors building, from 2017.

It has 2 bedrooms, 2 bathrooms, one with shower, the other with bathtub, 2 balconies, the kitchen and living room are open-space.

It is furnished and equipped, with air conditioning and, its own heating system.

The building is placed apart from the main road, which gives peace.

The property has an underground parking space and one on the surface.