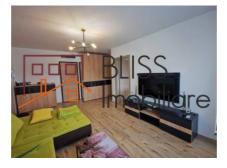

## **Description**

BLISS Imobiliare presents a 2 bedroom apartment in Greenfield Residence (Padurea Baneasa, Sector 1).

# Near Baneasa forest and transport

The apartment is located on the 5th floor, with no neighbors above and has a usable area of 72 square meters (built area of 78 square meters) divided into living room, two bedrooms, two bathrooms, kitchen and balcony that has an unobstructed forest view.

The rooms present air conditioning and underfloor heating (individual heating system). The air conditioning can also be controlled through the application on the phone.

The building is furnished and equipped, it has multiple storage spaces, including 2 large dressing rooms.