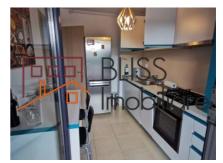

# Near Baneasa forest and transport

The apartment is located on the 5th floor, with no neighbors above and has a usable area of 72 square meters (built area of 78 square meters) divided into living room, two bedrooms, two bathrooms, kitchen and balcony that has an unobstructed forest view.

The rooms present air conditioning and underfloor heating (individual heating system). The air conditioning can also be controlled through the application on the phone.

The building is furnished and equipped, it has multiple storage spaces, including 2 large dressing rooms.

# **Amenities**

Equipped kitchen

Furnished

Private heating

☆ Air conditioning