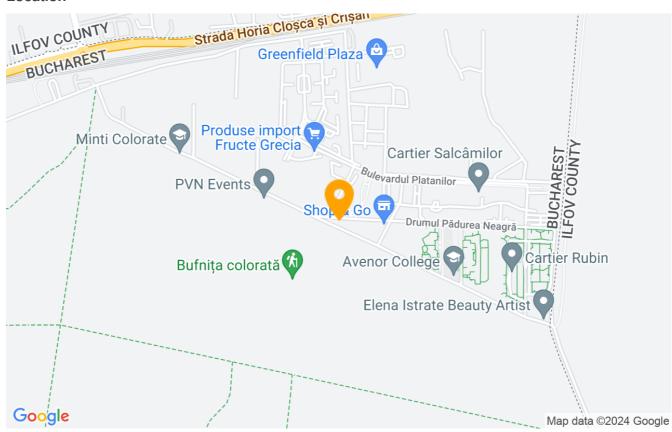

------------|
| Rooms no.           | 3                |
| Useable surface     | 72m²             |
| Constructed surface | 78m²             |
| Apartment type      | Apartment        |
| Type of rooms       | Semi-independent |
| Bedrooms no.        | 2                |
| Kitchens no.        | 1                |
| Bathrooms no.       | 2                |
| Building type       | Block            |
| Year built          | 2019             |
| Config              | P+5              |
| Floor               | 5                |
| Balconies no.       | 1                |
| State               | Finished         |
| Elevator            | Yes              |
| Parking outside     | 1                |

# **Amenities**

Equipped kitchen

Furnished

Private heating

☆ Air conditioning

### Location



### **Photos**