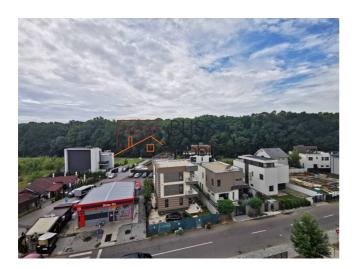

# Near Baneasa forest and transport

The apartment is located on the 5th floor, with no neighbors above and has a usable area of 72 square meters (built area of 78 square meters) divided into living room, two bedrooms, two bathrooms, kitchen and balcony that has an unobstructed forest view.

Low maintenance costs, all utilities individually metered. It has a parking space available.

Embraced by 900 hectares of the Baneasa Forest, in Greenfield you can connect with nature and breathe fresh air, while having privacy and tranquility at the same time.