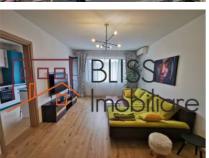

## **Description**

BLISS Imobiliare presents a 2 bedroom apartment in Greenfield Residence (Padurea Baneasa, Sector 1).

# Near Baneasa forest and transport

The apartment is located on the 5th floor, with no neighbors above and has a usable area of 72 square meters (built area of 78 square meters) divided into living room, two bedrooms, two bathrooms, kitchen and balcony that has an unobstructed forest view.

The rooms present air conditioning and underfloor heating (individual heating system). The air conditioning can also be controlled through the application on the phone.

The building is furnished and equipped, it has multiple storage spaces, including 2 large dressing rooms.