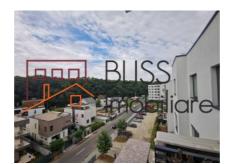

# Near Baneasa forest and transport

The apartment is located on the 5th floor, with no neighbors above and has a usable area of 72 square meters (built area of 78 square meters) divided into living room, two bedrooms, two bathrooms, kitchen and balcony that has an unobstructed forest view.

Low maintenance costs, all utilities individually metered. It has a parking space available.

Embraced by 900 hectares of the Baneasa Forest, in Greenfield you can connect with nature and breathe fresh air, while having privacy and tranquility at the same time.