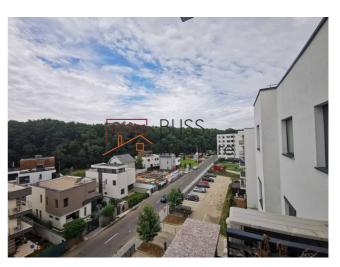

# Near Baneasa forest and transport

The apartment is located on the 5th floor, with no neighbors above and has a usable area of 72 square meters (built area of 78 square meters) divided into living room, two bedrooms, two bathrooms, kitchen and balcony that has an unobstructed forest view.

Low maintenance costs, all utilities individually metered. It has a parking space available.

Embraced by 900 hectares of the Baneasa Forest, in Greenfield you can connect with nature and breathe fresh air, while having privacy and tranquility at the same time.