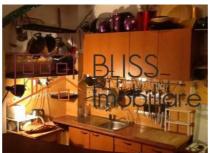

## **Description**

Apartment with 3 rooms, central area Calea Dorobanti, Polona, fully furnished and equipped, 1st floor.

The apartment consists of: 1 living room, 1 bedroom, open kitchen separated by a bar, and 1 bathroom, comfort 1, near the Romana Square and the Stefan cel Mare Metro.

## **Amenities**

Equipped kitchen

Furnished (Willing to take out)