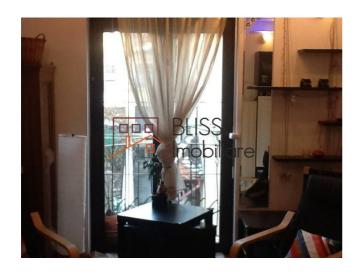

## **Description**

Apartment with 3 rooms, central area Calea Dorobanti, Polona, fully furnished and equipped, 1st floor.

The apartment consists of: 1 living room, 1 bedroom, open kitchen separated by a bar, and 1 bathroom, comfort 1, near the Romana Square and the Stefan cel Mare Metro.

It is equipped with reverse osmosis and remineralization purification system, programmable ambient light system, color and duration, air conditioning, central heating, intensity regulators for living room lights, bedroom and entrance, anti-mosquito nets in the summer.

The device is on the N-S axis so sunlight enters the apartment on both sides of the apartment once in the morning and once in the afternoon. Building construction year 2004.

| Property details      |              |
|-----------------------|--------------|
| Rooms no.             | 3            |
| Useable surface       | 67m²         |
| Apartment type        | Apartment    |
| Type of rooms         | Independent  |
| Type of comfort       | Comfort 1    |
| Bedrooms no.          | 1            |
| Kitchens no.          | 1            |
| Bathrooms no.         | 1            |
| Building type         | Block        |
| Year built            | 2004         |
| Year renovated        | 2015         |
| Config                | P+3          |
| Floor                 | 1            |
| Balconies no.         | 1            |
| State                 | Finished     |
| Elevator              | No           |
| Earthquake risk class | Unclassified |