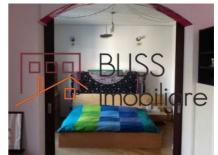

## **Description**

Apartment with 3 rooms, central area Calea Dorobanti, Polona, fully furnished and equipped, 1st floor.

The apartment consists of: 1 living room, 1 bedroom, open kitchen separated by a bar, and 1 bathroom, comfort 1, near the Romana Square and the Stefan cel Mare Metro.