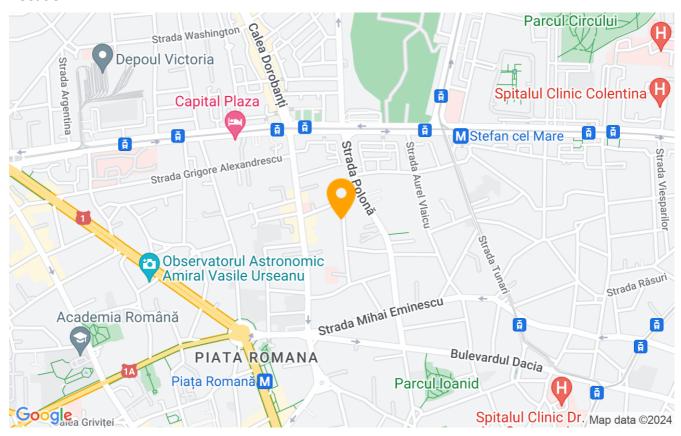

--------------|
| Rooms no.             | 3            |
| Useable surface       | 67m²         |
| Apartment type        | Apartment    |
| Type of rooms         | Independent  |
| Type of comfort       | Comfort 1    |
| Bedrooms no.          | 1            |
| Kitchens no.          | 1            |
| Bathrooms no.         | 1            |
| Building type         | Block        |
| Year built            | 2004         |
| Year renovated        | 2015         |
| Config                | P+3          |
| Floor                 | 1            |
| Balconies no.         | 1            |
| State                 | Finished     |
| Elevator              | No           |
| Earthquake risk class | Unclassified |

## **Amenities**

Equipped kitchen

Furnished (Willing to take out)



#### Location



#### **Photos**