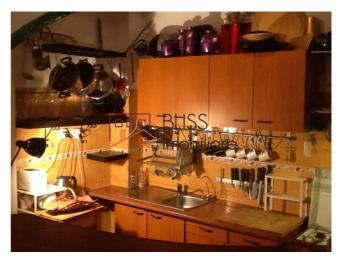

## **Description**

Apartment with 3 rooms, central area Calea Dorobanti, Polona, fully furnished and equipped, 1st floor.

The apartment consists of: 1 living room, 1 bedroom, open kitchen separated by a bar, and 1 bathroom, comfort 1, near the Romana Square and the Stefan cel Mare Metro.

## **Amenities**

Equipped kitchen

Furnished (Willing to take out)