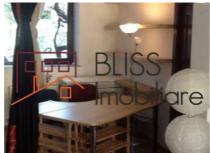

## **Description**

Apartment with 3 rooms, central area Calea Dorobanti, Polona, fully furnished and equipped, 1st floor.

The apartment consists of: 1 living room, 1 bedroom, open kitchen separated by a bar, and 1 bathroom, comfort 1, near the Romana Square and the Stefan cel Mare Metro.