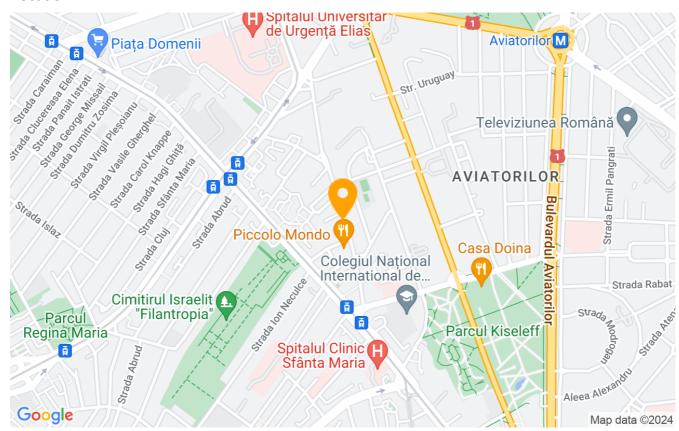

irs apartment and the attic room is provided through the staircase with a small, ground floor toilet.

The courtyard has a gazebo.

By location and layout, the property can have both home and commercial/office/cabinet / ... or mixed destination destinations.

| Property details    |          |
|---------------------|----------|
| Rooms no.           | 5        |
| Useable surface     | 110m²    |
| Constructed surface | 150m²    |
| Kitchens no.        | 1        |
| Bathrooms no.       | 3        |
| Building type       | House    |
| Year built          | 1953     |
| State               | Finished |
| Total land          | 342m²    |
| Parking outside     | 2        |

# **Amenities**

Equipped kitchen

Not furnished

Private heating

Suitable for office

Air conditioning

## Location



## **Photos**