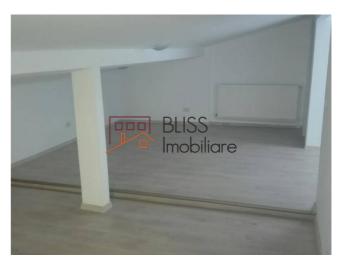

Is composed of:

- 3-room apartment with hallway, kitchenette and bathroom with shower, with balconies facing the courtyard of the building to the west and north,
- a partition apartment and a similar structure on the ground floor, which also contains a 6 sqm attic room with a
  usable area of 43 sqm obtained by the foundation of the attic and equipped with kitchenette and bathroom with
  tub.

The ground floor apartment has a separate entrance and the access to the upstairs apartment and the attic room is provided through the staircase with a small, ground floor toilet.

The courtyard has a gazebo.