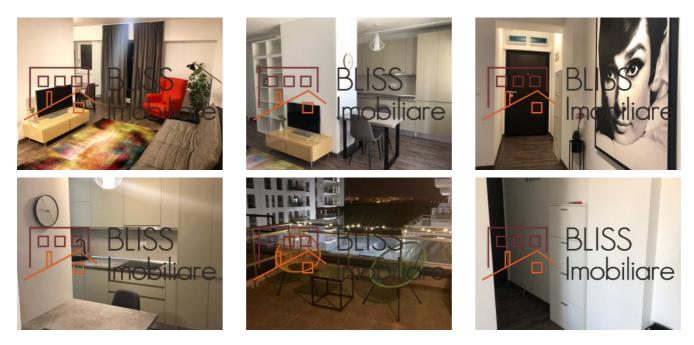

>2</sup> |
| Apartment type        | Apartment        |
| Type of rooms         | Semi-independent |
| Type of comfort       | Deluxe           |
| Bedrooms no.          | 1                |
| Kitchens no.          | 1                |
| Bathrooms no.         | 1                |
| Building type         | Block            |
| Year built            | 2018             |
| Config                | P+10             |
| Floor                 | 4                |
| Balconies no.         | 1                |
| State                 | Finished         |
| Elevator              | Yes              |
| Parking inside        | 2                |
| Earthquake risk class | Unclassified     |

# Amenities

Equipped kitchen

💾 Furnished

Private heating

🔆 Air conditioning

### Location



### **Photos**



BLISS Imobiliare © 2024