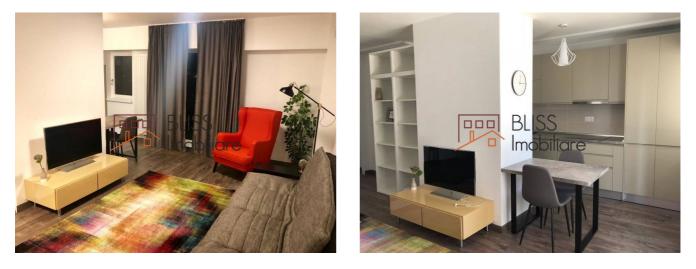

### Description

Apartment with 2 rooms in Barbu Vacarescu area, Floreasca, Belvedere Residence Complex, new building, 2018.

The apartment is located on the 4th floor of 10, has 2 rooms, living room and master bedroom, 1 bathroom, 1 dressing, gorgeous terrace, has a total area of 67 sqm, respectively 54 sqm usable interior + 13 sqm terrace.

The apartment is fully furnished and equipped in a modern and comfortable style.

It has its own heating system, AC, two parking spaces underground, TV, 24-hour security.

| Property details      |                  |
|-----------------------|------------------|
| Rooms no.             | 2                |
| Useable surface       | 54m <sup>2</sup> |
| Constructed surface   | 67m <sup>2</sup> |
| Apartment type        | Apartment        |
| Type of rooms         | Semi-independent |
| Type of comfort       | Deluxe           |
| Bedrooms no.          | 1                |
| Kitchens no.          | 1                |
| Bathrooms no.         | 1                |
| Building type         | Block            |
| Year built            | 2018             |
| Config                | P+10             |
| Floor                 | 4                |
| Balconies no.         | 1                |
| State                 | Finished         |
| Elevator              | Yes              |
| Parking inside        | 2                |
| Earthquake risk class | Unclassified     |