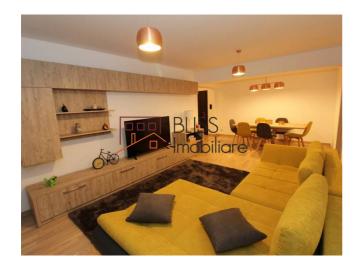

### **Description**

BLISS Imobiliare presents a 2 bedroom apartment on the 6th out of 8 floors in a block completed in 2018, in the Banu Manta area.

# 10 minute walk away from Basarab and Gara de Nord metro stations

The apartment has a usable area of 80 sqm (built area 100 sqm) and consists of a spacious and bright living room with a dining area, a closed equipped kitchen, 2 bedrooms, 2 bathrooms each with a bathtub and a cozy balcony.

The apartment is fully furnished and equipped and has an underground parking space.

Among the facilities we mention the individual heating system and air conditioning for your comfort.

It is located in a quiet area with security and intercom with video camera.