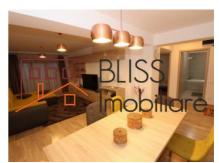

# 10 minute walk away from Basarab and Gara de Nord metro stations

The apartment has a usable area of 80 sqm (built area 100 sqm) and consists of a spacious and bright living room with a dining area, a closed equipped kitchen, 2 bedrooms, 2 bathrooms each with a bathtub and a cozy balcony.