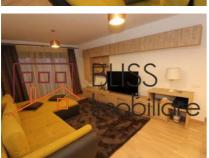

# 10 minute walk away from Basarab and Gara de Nord metro stations

The apartment has a usable area of 80 sqm (built area 100 sqm) and consists of a spacious and bright living room with a dining area, a closed equipped kitchen, 2 bedrooms, 2 bathrooms each with a bathtub and a cozy balcony.