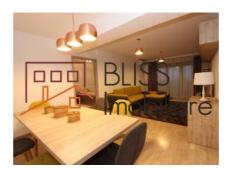

# 10 minute walk away from Basarab and Gara de Nord metro stations

The apartment has a usable area of 80 sqm (built area 100 sqm) and consists of a spacious and bright living room with a dining area, a closed equipped kitchen, 2 bedrooms, 2 bathrooms each with a bathtub and a cozy balcony.