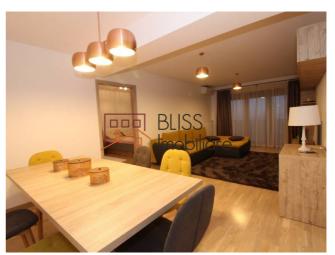

### **Description**

BLISS Imobiliare presents a 2 bedroom apartment on the 6th out of 8 floors in a block completed in 2018, in the Banu Manta area.

# 10 minute walk away from Basarab and Gara de Nord metro stations

The apartment has a usable area of 80 sqm (built area 100 sqm) and consists of a spacious and bright living room with a dining area, a closed equipped kitchen, 2 bedrooms, 2 bathrooms each with a bathtub and a cozy balcony.

The apartment is fully furnished and equipped and has an underground parking space.

Among the facilities we mention the individual heating system and air conditioning for your comfort.

It is located in a quiet area with security and intercom with video camera.