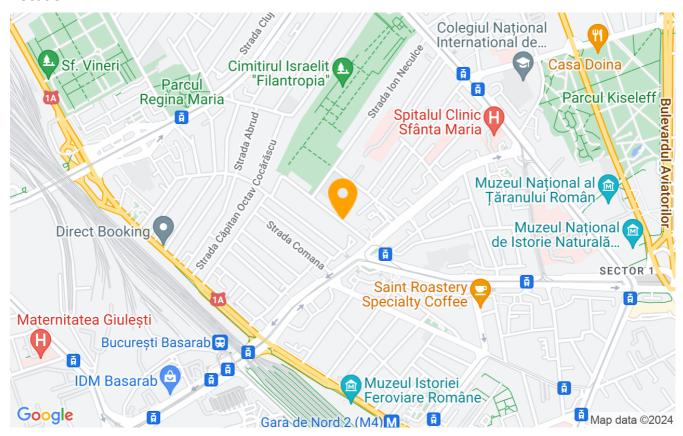

### Location

Near multiple bus and tram stations, and a 10-minute walk from the metro stations Basarab and Gara de Nord.

Kiseleff Park and Piata Victoriei are a 10-15 minute walk away.

| Property details    |             |
|---------------------|-------------|
| Rooms no.           | 3           |
| Useable surface     | 86m²        |
| Constructed surface | 100m²       |
| Apartment type      | Apartment   |
| Type of rooms       | Independent |
| Type of comfort     | Deluxe      |
| Bedrooms no.        | 2           |
| Kitchens no.        | 1           |
| Bathrooms no.       | 2           |
| Building type       | Block       |
| Year built          | 2018        |
| Config              | 1S+P+8      |
| Floor               | 6           |
| Balconies no.       | 1           |
| State               | Finished    |
| Elevator            | Yes         |
| Parking inside      | 1           |