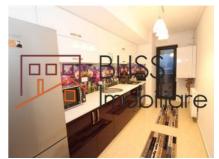

# 10 minute walk away from Basarab and Gara de Nord metro stations

The apartment has a usable area of 80 sqm (built area 100 sqm) and consists of a spacious and bright living room with a dining area, a closed equipped kitchen, 2 bedrooms, 2 bathrooms each with a bathtub and a cozy balcony.