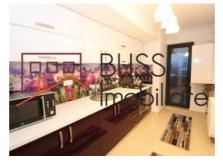

# 10 minute walk away from Basarab and Gara de Nord metro stations

The apartment has a usable area of 80 sqm (built area 100 sqm) and consists of a spacious and bright living room with a dining area, a closed equipped kitchen, 2 bedrooms, 2 bathrooms each with a bathtub and a cozy balcony.