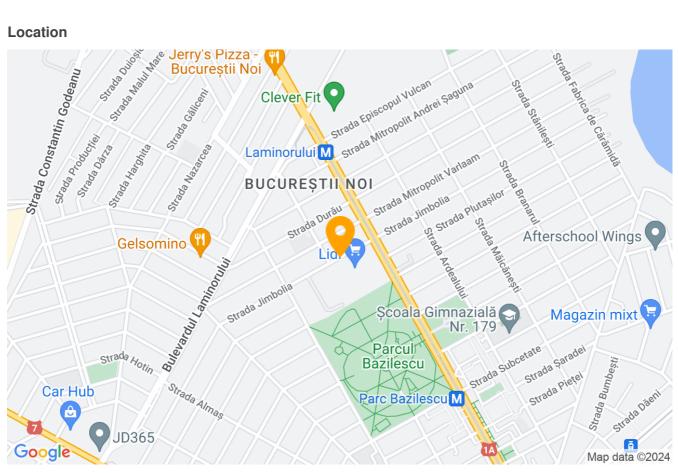

## 2 bedroom apartment

• Metrou Laminorului, Bucharest

Web Reference #59562

https://blissimobiliare.ro/en/apartment-2-bedrooms-for-rent-bucurestii-noi-damaroaia-chitila-bucharest-59562

## Amenities

Not furnished

Private heating

Suitable for office

Location

**Photos** 

BLISS Imobiliare © 2024