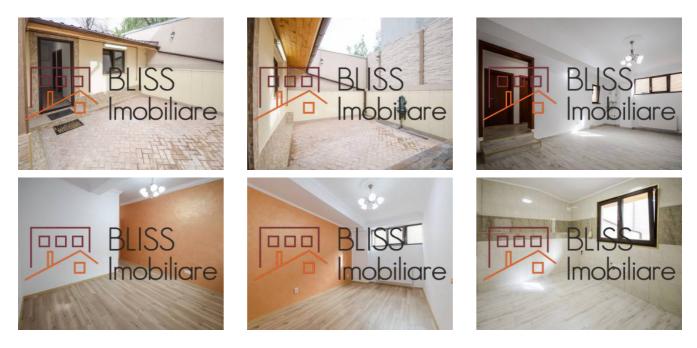

## Description

| Property details      |                   |
|-----------------------|-------------------|
| Rooms no.             | 4                 |
| Useable surface       | 85m²              |
| Constructed surface   | 120m <sup>2</sup> |
| Apartment type        | Apartment         |
| Type of rooms         | Independent       |
| Type of comfort       | Deluxe            |
| Bedrooms no.          | 2                 |
| Kitchens no.          | 1                 |
| Bathrooms no.         | 1                 |
| Building type         | Block             |
| Year built            | 2014              |
| Config                | DS+HP+2+Attic     |
| Floor                 | Semi-basement     |
| State                 | Finished          |
| Parking outside       | 1                 |
| Earthquake risk class | Unclassified      |

## Amenities

Not furnished

Private heating

Suitable for office

Location

**Photos** 

BLISS Imobiliare © 2024