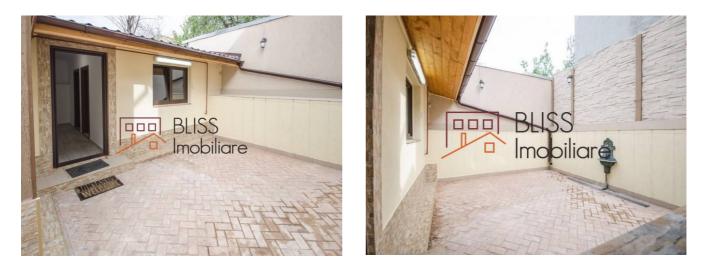

## Description

| Property details      |                   |
|-----------------------|-------------------|
| Rooms no.             | 4                 |
| Useable surface       | 85m²              |
| Constructed surface   | 120m <sup>2</sup> |
| Apartment type        | Apartment         |
| Type of rooms         | Independent       |
| Type of comfort       | Deluxe            |
| Bedrooms no.          | 2                 |
| Kitchens no.          | 1                 |
| Bathrooms no.         | 1                 |
| Building type         | Block             |
| Year built            | 2014              |
| Config                | DS+HP+2+Attic     |
| Floor                 | Semi-basement     |
| State                 | Finished          |
| Parking outside       | 1                 |
| Earthquake risk class | Unclassified      |

## Amenities

Not furnished

Private heating

Suitable for office

Location

**Photos** 

BLISS Imobiliare © 2024