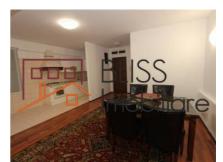

### **Description**

| Property details |                  |
|------------------|------------------|
| Rooms no.        | 2                |
| Useable surface  | 90m²             |
| Apartment type   | Apartment        |
| Type of rooms    | Semi-independent |
| Type of comfort  | Comfort 1        |
| Bedrooms no.     | 1                |
| Kitchens no.     | 1                |
| Bathrooms no.    | 1                |
| Building type    | Block            |
| Year built       | 2007             |
| Config           | 1S+P+11          |
| Floor            | Groundfloor      |
| Balconies no.    | 1                |
| State            | Finished         |
| Elevator         | Yes              |
| Parking inside   | 1                |