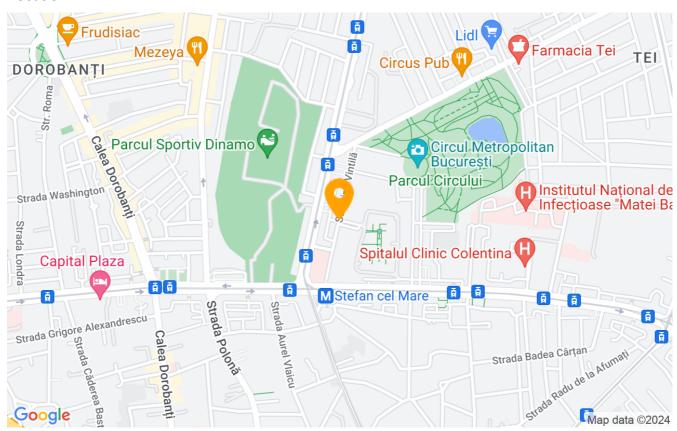

------------------|------------------|
| Rooms no.        | 2                |
| Useable surface  | 90m²             |
| Apartment type   | Apartment        |
| Type of rooms    | Semi-independent |
| Type of comfort  | Comfort 1        |
| Bedrooms no.     | 1                |
| Kitchens no.     | 1                |
| Bathrooms no.    | 1                |
| Building type    | Block            |
| Year built       | 2007             |
| Config           | 1S+P+11          |
| Floor            | Groundfloor      |
| Balconies no.    | 1                |
| State            | Finished         |
| Elevator         | Yes              |
| Parking inside   | 1                |

## **Amenities**

Equipped kitchen

Furnished

Private heating

Suitable for office

☆ Air conditioning

#### Location



#### **Photos**