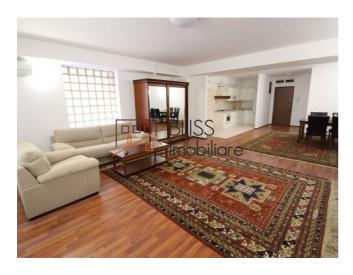

### **Description**

| Property details |                  |
|------------------|------------------|
| Rooms no.        | 2                |
| Useable surface  | 90m²             |
| Apartment type   | Apartment        |
| Type of rooms    | Semi-independent |
| Type of comfort  | Comfort 1        |
| Bedrooms no.     | 1                |
| Kitchens no.     | 1                |
| Bathrooms no.    | 1                |
| Building type    | Block            |
| Year built       | 2007             |
| Config           | 1S+P+11          |
| Floor            | Groundfloor      |
| Balconies no.    | 1                |
| State            | Finished         |
| Elevator         | Yes              |
| Parking inside   | 1                |

#### **Photos**