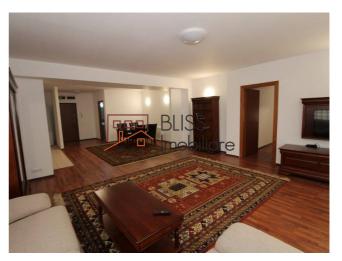

### **Description**

| Property details |                  |
|------------------|------------------|
| Rooms no.        | 2                |
| Useable surface  | 90m²             |
| Apartment type   | Apartment        |
| Type of rooms    | Semi-independent |
| Type of comfort  | Comfort 1        |
| Bedrooms no.     | 1                |
| Kitchens no.     | 1                |
| Bathrooms no.    | 1                |
| Building type    | Block            |
| Year built       | 2007             |
| Config           | 1S+P+11          |
| Floor            | Groundfloor      |
| Balconies no.    | 1                |
| State            | Finished         |
| Elevator         | Yes              |
| Parking inside   | 1                |

#### **Photos**