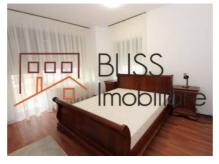

### **Description**

| Property details |                  |
|------------------|------------------|
| Rooms no.        | 2                |
| Useable surface  | 90m²             |
| Apartment type   | Apartment        |
| Type of rooms    | Semi-independent |
| Type of comfort  | Comfort 1        |
| Bedrooms no.     | 1                |
| Kitchens no.     | 1                |
| Bathrooms no.    | 1                |
| Building type    | Block            |
| Year built       | 2007             |
| Config           | 1S+P+11          |
| Floor            | Groundfloor      |
| Balconies no.    | 1                |
| State            | Finished         |
| Elevator         | Yes              |
| Parking inside   | 1                |