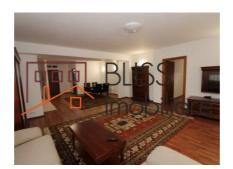

### **Description**

| Property details |                  |
|------------------|------------------|
| Rooms no.        | 2                |
| Useable surface  | 90m²             |
| Apartment type   | Apartment        |
| Type of rooms    | Semi-independent |
| Type of comfort  | Comfort 1        |
| Bedrooms no.     | 1                |
| Kitchens no.     | 1                |
| Bathrooms no.    | 1                |
| Building type    | Block            |
| Year built       | 2007             |
| Config           | 1S+P+11          |
| Floor            | Groundfloor      |
| Balconies no.    | 1                |
| State            | Finished         |
| Elevator         | Yes              |
| Parking inside   | 1                |