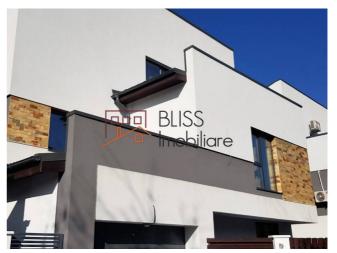

# **Description**

Modern 4 bedrooms villa in Iancu Nicolae / Zoo area.

Located on a quiet street this modern villa offers you a bright environment with a 200m2 garden on the West.

Living room, office, fully equipped modern kitchen, bathroom and garage for one car with the technical equipment. From the living room you can enter on the outside terrace and garden.

Built in 2018 offering a modern and quiet lifestyle close to the International schools in the Baneasa Pipera area.

Excellent for families with children. Pets in the house are not allowed.

| Property details      |              |
|-----------------------|--------------|
| Rooms no.             | 6            |
| Useable surface       | 360m²        |
| Bedrooms no.          | 4            |
| Kitchens no.          | 1            |
| Bathrooms no.         | 3            |
| Building type         | Villa        |
| Year built            | 2018         |
| Balconies no.         | 1            |
| State                 | Finished     |
| Total land            | 350m²        |
| Print                 | 150m²        |
| Courtyard             | 200m²        |
| Parking inside        | 1            |
| Parking outside       | 1            |
| Earthquake risk class | Unclassified |