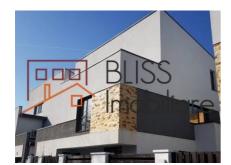

# **Description**

Modern 4 bedrooms villa in Iancu Nicolae / Zoo area.

Located on a quiet street this modern villa offers you a bright environment with a 200m2 garden on the West.

Living room, office, fully equipped modern kitchen, bathroom and garage for one car with the technical equipment. From the living room you can enter on the outside terrace and garden.

Built in 2018 offering a modern and quiet lifestyle close to the International schools in the Baneasa Pipera area.

Excellent for families with children. Pets in the house are not allowed.

| Property details      |              |
|-----------------------|--------------|
| Rooms no.             | 6            |
| Useable surface       | 360m²        |
| Bedrooms no.          | 4            |
| Kitchens no.          | 1            |
| Bathrooms no.         | 3            |
| Building type         | Villa        |
| Year built            | 2018         |
| Balconies no.         | 1            |
| State                 | Finished     |
| Total land            | 350m²        |
| Print                 | 150m²        |
| Courtyard             | 200m²        |
| Parking inside        | 1            |
| Parking outside       | 1            |
| Earthquake risk class | Unclassified |