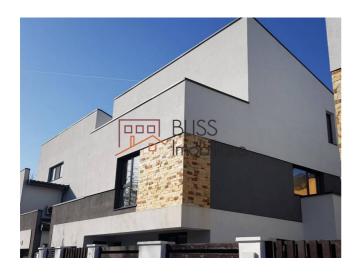

# **Description**

Modern 4 bedrooms villa in Iancu Nicolae / Zoo area.

Located on a quiet street this modern villa offers you a bright environment with a 200m2 garden on the West.

Living room, office, fully equipped modern kitchen, bathroom and garage for one car with the technical equipment. From the living room you can enter on the outside terrace and garden.

Built in 2018 offering a modern and quiet lifestyle close to the International schools in the Baneasa Pipera area.

Excellent for families with children. Pets in the house are not allowed.

| Property details      |              |
|-----------------------|--------------|
| Rooms no.             | 6            |
| Useable surface       | 360m²        |
| Bedrooms no.          | 4            |
| Kitchens no.          | 1            |
| Bathrooms no.         | 3            |
| Building type         | Villa        |
| Year built            | 2018         |
| Balconies no.         | 1            |
| State                 | Finished     |
| Total land            | 350m²        |
| Print                 | 150m²        |
| Courtyard             | 200m²        |
| Parking inside        | 1            |
| Parking outside       | 1            |
| Earthquake risk class | Unclassified |