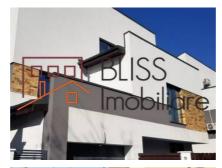

# **Description**

Modern 4 bedrooms villa in Iancu Nicolae / Zoo area.

Located on a quiet street this modern villa offers you a bright environment with a 200m2 garden on the West.

Living room, office, fully equipped modern kitchen, bathroom and garage for one car with the technical equipment. From the living room you can enter on the outside terrace and garden.

Built in 2018 offering a modern and quiet lifestyle close to the International schools in the Baneasa Pipera area.

Excellent for families with children. Pets in the house are not allowed.

| Property details      |              |
|-----------------------|--------------|
| Rooms no.             | 6            |
| Useable surface       | 360m²        |
| Bedrooms no.          | 4            |
| Kitchens no.          | 1            |
| Bathrooms no.         | 3            |
| Building type         | Villa        |
| Year built            | 2018         |
| Balconies no.         | 1            |
| State                 | Finished     |
| Total land            | 350m²        |
| Print                 | 150m²        |
| Courtyard             | 200m²        |
| Parking inside        | 1            |
| Parking outside       | 1            |
| Earthquake risk class | Unclassified |