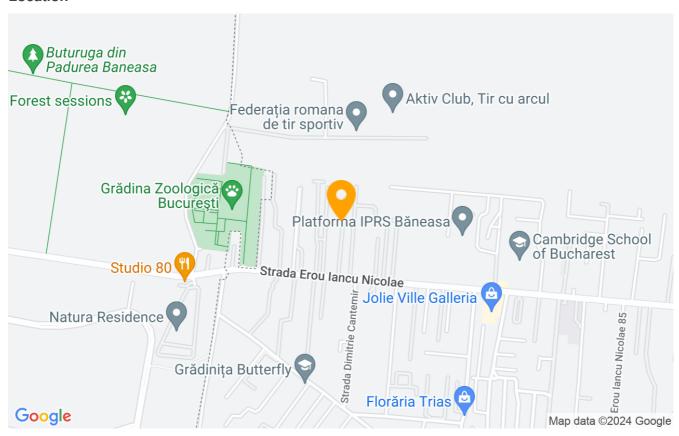

ails      |              |
|-----------------------|--------------|
| Rooms no.             | 6            |
| Useable surface       | 360m²        |
| Bedrooms no.          | 4            |
| Kitchens no.          | 1            |
| Bathrooms no.         | 3            |
| Building type         | Villa        |
| Year built            | 2018         |
| Balconies no.         | 1            |
| State                 | Finished     |
| Total land            | 350m²        |
| Print                 | 150m²        |
| Courtyard             | 200m²        |
| Parking inside        | 1            |
| Parking outside       | 1            |
| Earthquake risk class | Unclassified |

# **Amenities**

Equipped kitchen

> Dishwasher

Not furnished

Private heating

☆ Air conditioning

#### Location



## **Photos**