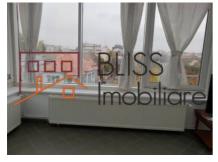

# Ultra-central area, near Piata Romana metro station

The penthouse is bright, with large areas, including bedrooms, but also spacious, totaling a usable area of 159.37 square meters divided as follows:

Living room, with dining area, recreation room for hobbies, 3 bedrooms, fully furnished and equipped closed kitchen and 2 bathrooms where you have both a shower and a jacuzzi tub.

The penthouse has very spacious terraces with access from each room around the apartment which offers a panoramic view of the park Gradina Icoanei. The surfaces of the discovered terraces are 72.44 sqm.