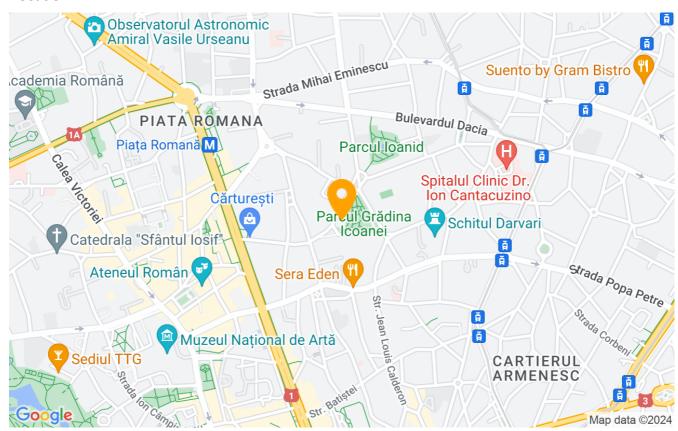

The location of the building is in the immediate vicinity of Piata Romana, which gives it a good position in the central area of the city, but far enough away from its noise.

Being located ultra-centrally, in the area you will find restaurants, boutiques, shops, terraces, bohemian and lively

cafes, cultural centers and museums, parks and gardens!

The transport can be found at any step, whether it is a STB, tram or metro line, among which is the station in the immediate area of the property: Piata Romana.

### Location