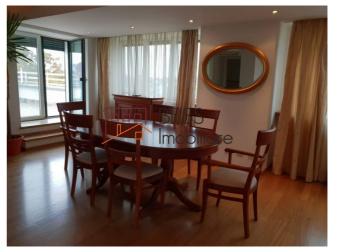

### **Description**

BLISS Imobiliare presents a 3 bedrooms penthouse, located in the Gradina Icoanei area, floor 5/5.

Living room, with dining area, recreation room for hobbies, 3 bedrooms, fully furnished and equipped closed kitchen and 2 bathrooms where you have both a shower and a jacuzzi tub.

The penthouse has very spacious terraces with access from each room around the apartment which offers a panoramic view of the park Gradina Icoanei. The surfaces of the discovered terraces are 72.44 sqm.