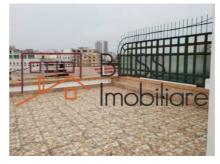

Living room, with dining area, recreation room for hobbies, 3 bedrooms, fully furnished and equipped closed kitchen and 2 bathrooms where you have both a shower and a jacuzzi tub.

The penthouse has very spacious terraces with access from each room around the apartment which offers a panoramic view of the park Gradina Icoanei. The surfaces of the discovered terraces are 72.44 sqm.