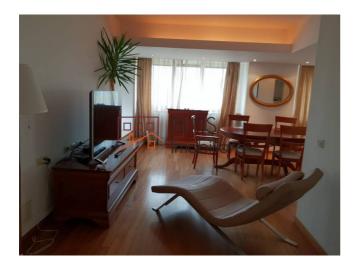

### **Description**

BLISS Imobiliare presents a 3 bedrooms penthouse, located in the Gradina Icoanei area, floor 5/5.

# Ultra-central area, near Piata Romana metro station

The penthouse is bright, with large areas, including bedrooms, but also spacious, totaling a usable area of 159.37 square meters divided as follows:

Living room, with dining area, recreation room for hobbies, 3 bedrooms, fully furnished and equipped closed kitchen and 2 bathrooms where you have both a shower and a jacuzzi tub.

The penthouse has very spacious terraces with access from each room around the apartment which offers a panoramic view of the park Gradina Icoanei. The surfaces of the discovered terraces are 72.44 sqm.

The apartment can be rented furnished or unfurnished and it provides air conditioning for your comfort.

As an additional storage space you have a storage room in the basement and among the facilities there is also an underground parking space included.