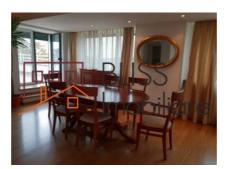

Living room, with dining area, recreation room for hobbies, 3 bedrooms, fully furnished and equipped closed kitchen and 2 bathrooms where you have both a shower and a jacuzzi tub.

The penthouse has very spacious terraces with access from each room around the apartment which offers a panoramic view of the park Gradina Icoanei. The surfaces of the discovered terraces are 72.44 sqm.