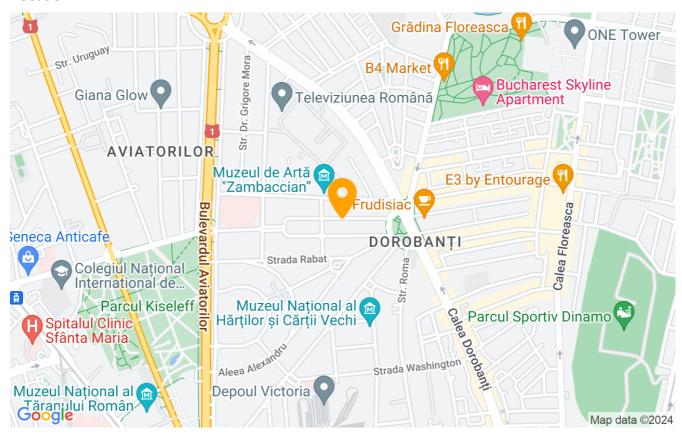

open space + 2 rooms + 2 bathrooms) is accessible via secondary access ladder).

| Property details    |          |
|---------------------|----------|
| Rooms no.           | 13       |
| Useable surface     | 450m²    |
| Constructed surface | 680m²    |
| Kitchens no.        | 2        |
| Bathrooms no.       | 5        |
| Building type       | Villa    |
| Year built          | 1929     |
| Year renovated      | 2017     |
| Balconies no.       | 3        |
| State               | Finished |
| Total land          | 420m²    |
| Print               | 170m²    |
| Courtyard           | 250m²    |
| Parking inside      | 1        |
| Parking outside     | 3        |

# **Amenities**

Equipped kitchen

Not furnished

Private heating

Suitable for office

☆ Air conditioning

#### Location



# **Photos**