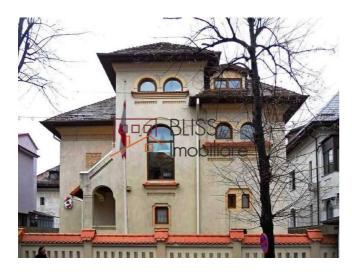

# **Description**

A prestigious villa, suitable residence/offices or embassy, located in the Dorobanti Capitale area.

The villa was occupied between 2005 and 2009, with the destination Residence, by the General Manager of a multinational company in the tobacco industry, and between 2009 and 2017 the building was occupied by the Embassy of Lebanon.

The villa has 3 access ways, one main and two secondaries (first to the second and second to the kitchen).

The semi-detached house consists of a central hall, 5 rooms, a bathroom, a central heating room and a technical room)

The ground floor is detached, with a central hallway allowing access to 3 spacious rooms.

Access to the floor (Central Hall + 3 Rooms + 3 Baths) is done through a gorgeous and authentic central staircase. The rooms are accessible via a central hall identical to the one on the ground floor.

Attic (open space + 2 rooms + 2 bathrooms) is accessible via secondary access ladder).

| Property details    |          |
|---------------------|----------|
| Rooms no.           | 13       |
| Useable surface     | 450m²    |
| Constructed surface | 680m²    |
| Kitchens no.        | 2        |
| Bathrooms no.       | 5        |
| Building type       | Villa    |
| Year built          | 1929     |
| Year renovated      | 2017     |
| Balconies no.       | 3        |
| State               | Finished |
| Total land          | 420m²    |
| Print               | 170m²    |
| Courtyard           | 250m²    |
| Parking inside      | 1        |
| Parking outside     | 3        |