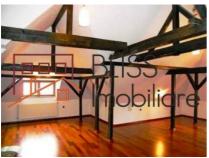

Attic (open space + 2 rooms + 2 bathrooms) is accessible via secondary access ladder).

| Property details    |          |
|---------------------|----------|
| Rooms no.           | 13       |
| Useable surface     | 450m²    |
| Constructed surface | 680m²    |
| Kitchens no.        | 2        |
| Bathrooms no.       | 5        |
| Building type       | Villa    |
| Year built          | 1929     |
| Year renovated      | 2017     |
| Balconies no.       | 3        |
| State               | Finished |
| Total land          | 420m²    |
| Print               | 170m²    |
| Courtyard           | 250m²    |
| Parking inside      | 1        |
| Parking outside     | 3        |