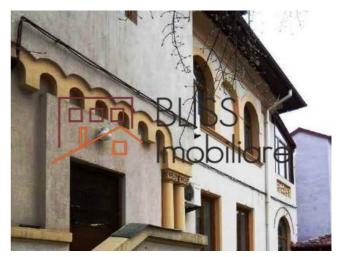

# **Description**

A prestigious villa, suitable residence/offices or embassy, located in the Dorobanti Capitale area.

The villa was occupied between 2005 and 2009, with the destination Residence, by the General Manager of a multinational company in the tobacco industry, and between 2009 and 2017 the building was occupied by the Embassy of Lebanon.

The villa has 3 access ways, one main and two secondaries (first to the second and second to the kitchen).

The semi-detached house consists of a central hall, 5 rooms, a bathroom, a central heating room and a technical room)

The ground floor is detached, with a central hallway allowing access to 3 spacious rooms.

Access to the floor (Central Hall + 3 Rooms + 3 Baths) is done through a gorgeous and authentic central staircase. The rooms are accessible via a central hall identical to the one on the ground floor.

Attic (open space + 2 rooms + 2 bathrooms) is accessible via secondary access ladder).

| Property details    |          |
|---------------------|----------|
| Rooms no.           | 13       |
| Useable surface     | 450m²    |
| Constructed surface | 680m²    |
| Kitchens no.        | 2        |
| Bathrooms no.       | 5        |
| Building type       | Villa    |
| Year built          | 1929     |
| Year renovated      | 2017     |
| Balconies no.       | 3        |
| State               | Finished |
| Total land          | 420m²    |
| Print               | 170m²    |
| Courtyard           | 250m²    |
| Parking inside      | 1        |
| Parking outside     | 3        |