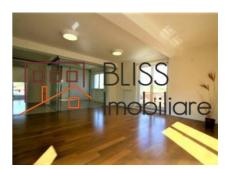

## **Description**

A neoclassical, elegant and refined building, located in an exclusive area in the Dorobanti neighborhood.

It is ideal for residential or office segment, embassy or residence.

The building has a basement garage with 4 parking spaces, lift, marble staircase, sunny terraces with granite, French windows with wrought iron railings, massive parquet.