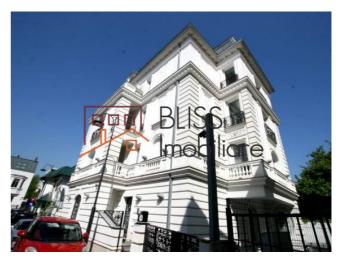

## **Description**

A neoclassical, elegant and refined building, located in an exclusive area in the Dorobanti neighborhood.

It is ideal for residential or office segment, embassy or residence.

The building has a basement garage with 4 parking spaces, lift, marble staircase, sunny terraces with granite, French windows with wrought iron railings, massive parquet.

The area is secure, green and airy while being close to the subway and numerous transport modes.

Victory Square with Government Headquarters, Kiselef Park and many embassies are nearby.

| Property details      |              |
|-----------------------|--------------|
| Rooms no.             | 12           |
| Useable surface       | 650m²        |
| Constructed surface   | 892m²        |
| Kitchens no.          | 4            |
| Bathrooms no.         | 6            |
| Toilets no.           | 4            |
| Building type         | Villa        |
| Year built            | 2012         |
| Balconies no.         | 6            |
| State                 | Finished     |
| Total land            | 291m²        |
| Print                 | 135m²        |
| Elevator              | Yes          |
| Parking inside        | 4            |
| Earthquake risk class | Unclassified |