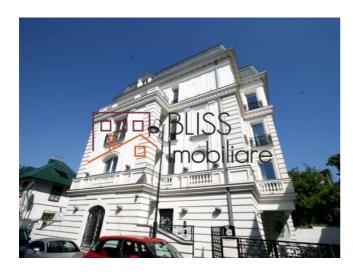

## **Description**

A neoclassical, elegant and refined building, located in an exclusive area in the Dorobanti neighborhood.

It is ideal for residential or office segment, embassy or residence.

The building has a basement garage with 4 parking spaces, lift, marble staircase, sunny terraces with granite, French windows with wrought iron railings, massive parquet.

The area is secure, green and airy while being close to the subway and numerous transport modes.

Victory Square with Government Headquarters, Kiselef Park and many embassies are nearby.

| Property details      |              |
|-----------------------|--------------|
| Rooms no.             | 12           |
| Useable surface       | 650m²        |
| Constructed surface   | 892m²        |
| Kitchens no.          | 4            |
| Bathrooms no.         | 6            |
| Toilets no.           | 4            |
| Building type         | Villa        |
| Year built            | 2012         |
| Balconies no.         | 6            |
| State                 | Finished     |
| Total land            | 291m²        |
| Print                 | 135m²        |
| Elevator              | Yes          |
| Parking inside        | 4            |
| Earthquake risk class | Unclassified |