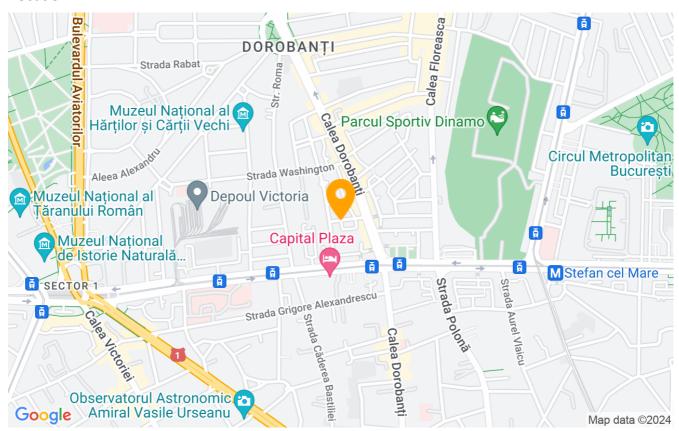

#### Location

The area is secure, green and airy while being close to the subway and numerous transport modes.

Victory Square with Government Headquarters, Kiselef Park and many embassies are nearby.

| Property details      |              |
|-----------------------|--------------|
| Rooms no.             | 12           |
| Useable surface       | 650m²        |
| Constructed surface   | 892m²        |
| Kitchens no.          | 4            |
| Bathrooms no.         | 6            |
| Toilets no.           | 4            |
| Building type         | Villa        |
| Year built            | 2012         |
| Balconies no.         | 6            |
| State                 | Finished     |
| Total land            | 291m²        |
| Print                 | 135m²        |
| Elevator              | Yes          |
| Parking inside        | 4            |
| Earthquake risk class | Unclassified |