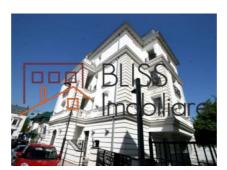

## **Description**

A neoclassical, elegant and refined building, located in an exclusive area in the Dorobanti neighborhood.

It is ideal for residential or office segment, embassy or residence.

The building has a basement garage with 4 parking spaces, lift, marble staircase, sunny terraces with granite, French windows with wrought iron railings, massive parquet.

The area is secure, green and airy while being close to the subway and numerous transport modes.

Victory Square with Government Headquarters, Kiselef Park and many embassies are nearby.

| Property details      |              |
|-----------------------|--------------|
| Rooms no.             | 12           |
| Useable surface       | 650m²        |
| Constructed surface   | 892m²        |
| Kitchens no.          | 4            |
| Bathrooms no.         | 6            |
| Toilets no.           | 4            |
| Building type         | Villa        |
| Year built            | 2012         |
| Balconies no.         | 6            |
| State                 | Finished     |
| Total land            | 291m²        |
| Print                 | 135m²        |
| Elevator              | Yes          |
| Parking inside        | 4            |
| Earthquake risk class | Unclassified |