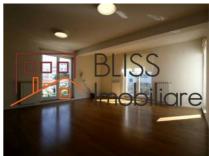

## **Description**

A neoclassical, elegant and refined building, located in an exclusive area in the Dorobanti neighborhood.

It is ideal for residential or office segment, embassy or residence.

The building has a basement garage with 4 parking spaces, lift, marble staircase, sunny terraces with granite, French windows with wrought iron railings, massive parquet.