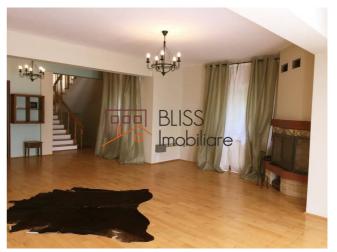

# Villa in Pipera close to American School and British School

It has a basement with a technical room, 1 laundry, 1 dressing room and 1 storage room.

On the ground floor is a generous living room, dinning, fully furnished Scavolini kitchen, 1 bathroom and opening to a terrace with an area of 110 square meters overlooking the lake.

The villa has parquet, ceramic wall and floor tiles, insulated windows, LG Inverter air conditioning.

The villa is located in the north-eastern part of Bucharest and has direct access to Balta Verde and quick access to Baneasa and Otopeni airports, to the new Bucharest-Ploiesti highway, but also to the Baneasa commercial area.