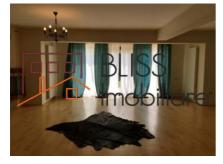

# Villa in Pipera close to American School and British School

It has a basement with a technical room, 1 laundry, 1 dressing room and 1 storage room.

On the ground floor is a generous living room, dinning, fully furnished Scavolini kitchen, 1 bathroom and opening to a terrace with an area of 110 square meters overlooking the lake.

The villa has parquet, ceramic wall and floor tiles, insulated windows, LG Inverter air conditioning.

The villa is located in the north-eastern part of Bucharest and has direct access to Balta Verde and quick access to Baneasa and Otopeni airports, to the new Bucharest-Ploiesti highway, but also to the Baneasa commercial area.