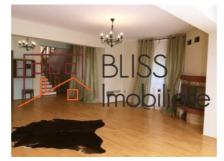

# Villa in Pipera close to American School and British School

It has a basement with a technical room, 1 laundry, 1 dressing room and 1 storage room.

On the ground floor is a generous living room, dinning, fully furnished Scavolini kitchen, 1 bathroom and opening to a terrace with an area of 110 square meters overlooking the lake.

The villa has parquet, ceramic wall and floor tiles, insulated windows, LG Inverter air conditioning.

The villa is located in the north-eastern part of Bucharest and has direct access to Balta Verde and quick access to Baneasa and Otopeni airports, to the new Bucharest-Ploiesti highway, but also to the Baneasa commercial area.