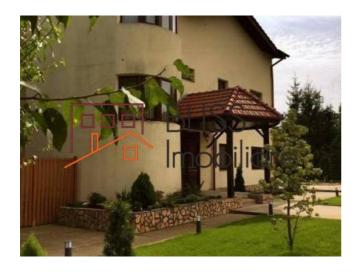

#### **Description**

Special villa located in the Pipera area, built in 2005, with a usable area of 550 sqm and a garden with an area of 2,000 sqm.

# Villa in Pipera close to American School and British School

It has a basement with a technical room, 1 laundry, 1 dressing room and 1 storage room.

On the ground floor is a generous living room, dinning, fully furnished Scavolini kitchen, 1 bathroom and opening to a terrace with an area of 110 square meters overlooking the lake.

The villa has parquet, ceramic wall and floor tiles, insulated windows, LG Inverter air conditioning.

The villa is located in the north-eastern part of Bucharest and has direct access to Balta Verde and quick access to Baneasa and Otopeni airports, to the new Bucharest-Ploiesti highway, but also to the Baneasa commercial area.