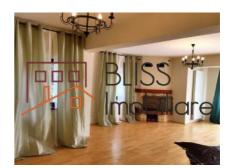

# Villa in Pipera close to American School and British School

It has a basement with a technical room, 1 laundry, 1 dressing room and 1 storage room.

On the ground floor is a generous living room, dinning, fully furnished Scavolini kitchen, 1 bathroom and opening to a terrace with an area of 110 square meters overlooking the lake.

The villa has parquet, ceramic wall and floor tiles, insulated windows, LG Inverter air conditioning.

The villa is located in the north-eastern part of Bucharest and has direct access to Balta Verde and quick access to Baneasa and Otopeni airports, to the new Bucharest-Ploiesti highway, but also to the Baneasa commercial area.