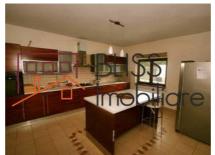

# Villa in Pipera close to American School and British School

It has a basement with a technical room, 1 laundry, 1 dressing room and 1 storage room.

On the ground floor is a generous living room, dinning, fully furnished Scavolini kitchen, 1 bathroom and opening to a terrace with an area of 110 square meters overlooking the lake.