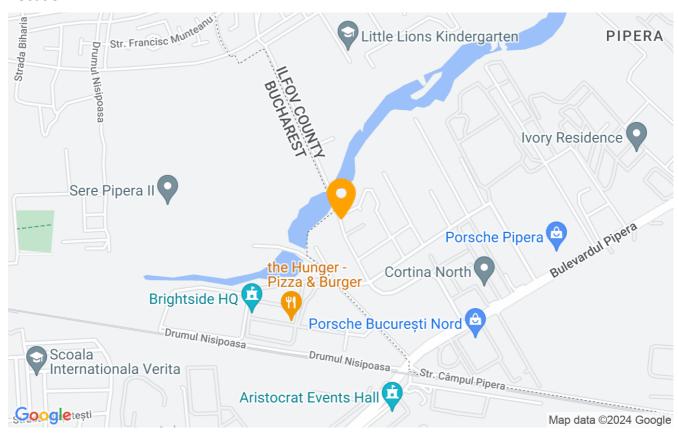

The villa has parquet, ceramic wall and floor tiles, insulated windows, LG Inverter air conditioning.

The villa is located in the north-eastern part of Bucharest and has direct access to Balta Verde and quick access to Baneasa and Otopeni airports, to the new Bucharest-Ploiesti highway, but also to the Baneasa commercial area.

Regarding public transport, Pipera metro station connects quickly with the center of Bucharest, there are also RATB lines on Pipera-Tunari, Iancu Nicolae and Emil Racovita boulevards.

| In Pipera there are many e | educational units, the | e American School | and the British Sch | nool being the best | known. |
|----------------------------|------------------------|-------------------|---------------------|---------------------|--------|
|                            |                        |                   |                     |                     |        |
|                            |                        |                   |                     |                     |        |
|                            |                        |                   |                     |                     |        |
|                            |                        |                   |                     |                     |        |
|                            |                        |                   |                     |                     |        |
|                            |                        |                   |                     |                     |        |
|                            |                        |                   |                     |                     |        |
|                            |                        |                   |                     |                     |        |
|                            |                        |                   |                     |                     |        |
|                            |                        |                   |                     |                     |        |
|                            |                        |                   |                     |                     |        |
|                            |                        |                   |                     |                     |        |
|                            |                        |                   |                     |                     |        |
|                            |                        |                   |                     |                     |        |
|                            |                        |                   |                     |                     |        |
|                            |                        |                   |                     |                     |        |
|                            |                        |                   |                     |                     |        |
|                            |                        |                   |                     |                     |        |
|                            |                        |                   |                     |                     |        |
|                            |                        |                   |                     |                     |        |
|                            |                        |                   |                     |                     |        |
|                            |                        |                   |                     |                     |        |

## Location