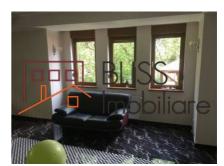

### Details:

- 152 m2 living area (+ 2 balconies)
- · 2nd floor in a private family owned building
- 1 living room
- 1 office/dining area
- 1 large kitchen (fully equipped with Franke appliances, dish washing machine too)
- 1 bathroom (large bathtub with jacuzzi)
- 1 guest toilet with shower
- 1 bedroom for kids
- 1 master bedroom with a dedicated dressing room (the dressing furniture is included)
- several outdoor parking spaces
- LG ArtCool AC in every room
- the building has it's own central heating system
- P+2+attic build in 2011, with high end finishes
- 1 min walk to Romniceanu Park
- 1 min walk to the 146 School
- 5 min walk to the future Academia Militara Subway Station
- 6 mins to AFI Cotroceni, AFI Park, Orhideea Towers
- · very quiet neighbourhood. pet-friendly
- close to lots of Parks: Izvor, Cismigiu, Carol, Botanic Garden

#### **Photos**