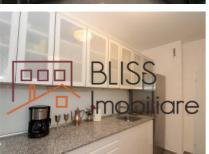

# Located in the Primaverii Area, near Herastrau Park

The apartment is detached, has an area of 200 square meters, being located on the 3rd and 4th floors:

- On the 3rd floor: living-room, 3 bedrooms, office that can be converted into a bedroom, kitchen, 2 bathrooms and 2 terraces:
- On the 4th floor: access using the interior staircase to an open-space and a terrace overlooking the Primaverii Boulevard.

The apartment is fully furnished and equipped, modern and chic, among the facilities being: parking space in the garage, individual central heating system, air conditioning.

This residential area has quick access to Herastrau Park, commercial spaces and top educational institutions, as for public transport, nearby is the Aviatorilor metro station.

## **Amenities**

Equipped kitchen

> Dishwasher

Furnished

Private heating

Suitable for office

☆ Air conditioning