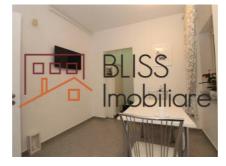

# Located in the Primaverii Area, near Herastrau Park

The apartment is detached, has an area of 200 square meters, being located on the 3rd and 4th floors:

- On the 3rd floor: living-room, 3 bedrooms, office that can be converted into a bedroom, kitchen, 2 bathrooms and 2 terraces:
- On the 4th floor: access using the interior staircase to an open-space and a terrace overlooking the Primaverii Boulevard.