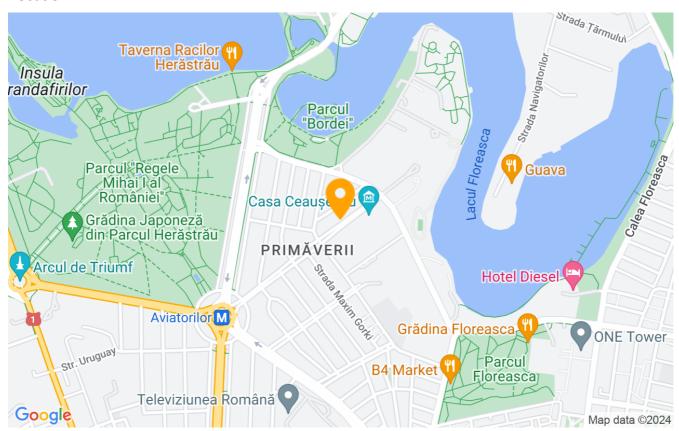

# Located in the Primaverii Area, near Herastrau Park

The apartment is detached, has an area of 200 square meters, being located on the 3rd and 4th floors:

- On the 3rd floor: living-room, 3 bedrooms, office that can be converted into a bedroom, kitchen, 2 bathrooms and 2 terraces:
- On the 4th floor: access using the interior staircase to an open-space and a terrace overlooking the Primaverii Boulevard.

The apartment is fully furnished and equipped, modern and chic, among the facilities being: parking space in the garage, individual central heating system, air conditioning.

This residential area has quick access to Herastrau Park, commercial spaces and top educational institutions, as for public transport, nearby is the Aviatorilor metro station.

In the direct vicinity is the Floreasca neighborhood, where many restaurants and cafes with a bohemian vibe can be found, and last but not least, the area makes a quick connection with the Pipera office neighborhood, where numerous office buildings are developing..