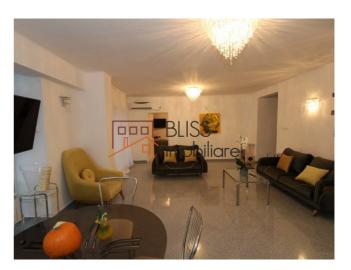

## **Description**

4-Bedrooms Duplex apartment, located in the exclusive Primaverii neighborhood, near Herastrau Park, Aviatorilor Metro and Floreasca area.

# Located in the Primaverii Area, near Herastrau Park

The apartment is detached, has an area of 200 square meters, being located on the 3rd and 4th floors:

- On the 3rd floor: living-room, 3 bedrooms, office that can be converted into a bedroom, kitchen, 2 bathrooms and 2 terraces:
- On the 4th floor: access using the interior staircase to an open-space and a terrace overlooking the Primaverii Boulevard.

The apartment is fully furnished and equipped, modern and chic, among the facilities being: parking space in the garage, individual central heating system, air conditioning.

This residential area has quick access to Herastrau Park, commercial spaces and top educational institutions, as for public transport, nearby is the Aviatorilor metro station.