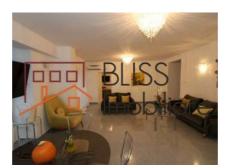

# Located in the Primaverii Area, near Herastrau Park

The apartment is detached, has an area of 200 square meters, being located on the 3rd and 4th floors:

- On the 3rd floor: living-room, 3 bedrooms, office that can be converted into a bedroom, kitchen, 2 bathrooms and 2 terraces:
- On the 4th floor: access using the interior staircase to an open-space and a terrace overlooking the Primaverii Boulevard.

The apartment is fully furnished and equipped, modern and chic, among the facilities being: parking space in the garage, individual central heating system, air conditioning.

This residential area has quick access to Herastrau Park, commercial spaces and top educational institutions, as for public transport, nearby is the Aviatorilor metro station.