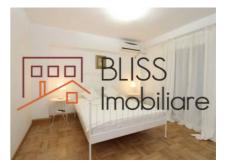

# Located in the Primaverii Area, near Herastrau Park

The apartment is detached, has an area of 200 square meters, being located on the 3rd and 4th floors:

- On the 3rd floor: living-room, 3 bedrooms, office that can be converted into a bedroom, kitchen, 2 bathrooms and 2 terraces:
- On the 4th floor: access using the interior staircase to an open-space and a terrace overlooking the Primaverii Boulevard.

The apartment is fully furnished and equipped, modern and chic, among the facilities being: parking space in the garage, individual central heating system, air conditioning.

This residential area has quick access to Herastrau Park, commercial spaces and top educational institutions, as for public transport, nearby is the Aviatorilor metro station.