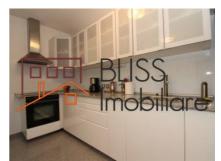

# Located in the Primaverii Area, near Herastrau Park

The apartment is detached, has an area of 200 square meters, being located on the 3rd and 4th floors:

- On the 3rd floor: living-room, 3 bedrooms, office that can be converted into a bedroom, kitchen, 2 bathrooms and 2 terraces:
- On the 4th floor: access using the interior staircase to an open-space and a terrace overlooking the Primaverii Boulevard.

The apartment is fully furnished and equipped, modern and chic, among the facilities being: parking space in the garage, individual central heating system, air conditioning.

This residential area has quick access to Herastrau Park, commercial spaces and top educational institutions, as for public transport, nearby is the Aviatorilor metro station.

## **Amenities**

Equipped kitchen

> Dishwasher

Furnished

Private heating

Suitable for office

☆ Air conditioning