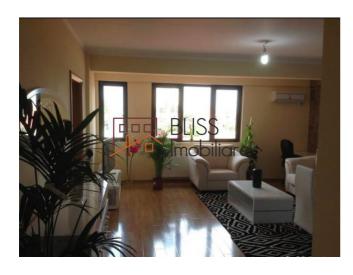

## **Description**

| Property details      |              |
|-----------------------|--------------|
| Rooms no.             | 3            |
| Useable surface       | 120m²        |
| Apartment type        | Apartment    |
| Type of rooms         | Independent  |
| Type of comfort       | Comfort 1    |
| Bedrooms no.          | 2            |
| Kitchens no.          | 1            |
| Bathrooms no.         | 2            |
| Building type         | Block        |
| Year built            | 2015         |
| Config                | P+3          |
| Floor                 | 3            |
| Balconies no.         | 1            |
| State                 | Finished     |
| Elevator              | No           |
| Storage no.           | 1            |
| Earthquake risk class | Unclassified |

### **Amenities**

Equipped kitchen

Not furnished

Private heating

Suitable for office

☆ Air conditioning