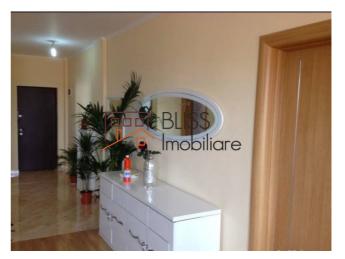

## **Description**

| Property details      |              |
|-----------------------|--------------|
| Rooms no.             | 3            |
| Useable surface       | 120m²        |
| Apartment type        | Apartment    |
| Type of rooms         | Independent  |
| Type of comfort       | Comfort 1    |
| Bedrooms no.          | 2            |
| Kitchens no.          | 1            |
| Bathrooms no.         | 2            |
| Building type         | Block        |
| Year built            | 2015         |
| Config                | P+3          |
| Floor                 | 3            |
| Balconies no.         | 1            |
| State                 | Finished     |
| Elevator              | No           |
| Storage no.           | 1            |
| Earthquake risk class | Unclassified |

### **Amenities**

Equipped kitchen

Not furnished

Private heating

Suitable for office

☆ Air conditioning