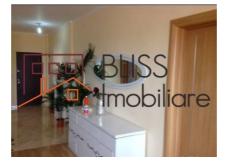

## **Description**

| Property details      |              |
|-----------------------|--------------|
| Rooms no.             | 3            |
| Useable surface       | 120m²        |
| Apartment type        | Apartment    |
| Type of rooms         | Independent  |
| Type of comfort       | Comfort 1    |
| Bedrooms no.          | 2            |
| Kitchens no.          | 1            |
| Bathrooms no.         | 2            |
| Building type         | Block        |
| Year built            | 2015         |
| Config                | P+3          |
| Floor                 | 3            |
| Balconies no.         | 1            |
| State                 | Finished     |
| Elevator              | No           |
| Storage no.           | 1            |
| Earthquake risk class | Unclassified |

#### **Photos**