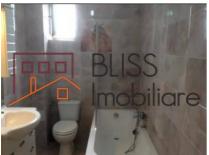

## **Description**

| Property details      |              |
|-----------------------|--------------|
| Rooms no.             | 3            |
| Useable surface       | 120m²        |
| Apartment type        | Apartment    |
| Type of rooms         | Independent  |
| Type of comfort       | Comfort 1    |
| Bedrooms no.          | 2            |
| Kitchens no.          | 1            |
| Bathrooms no.         | 2            |
| Building type         | Block        |
| Year built            | 2015         |
| Config                | P+3          |
| Floor                 | 3            |
| Balconies no.         | 1            |
| State                 | Finished     |
| Elevator              | No           |
| Storage no.           | 1            |
| Earthquake risk class | Unclassified |

#### **Photos**