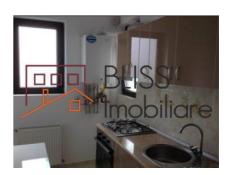

## **Description**

| Property details      |              |
|-----------------------|--------------|
| Rooms no.             | 3            |
| Useable surface       | 120m²        |
| Apartment type        | Apartment    |
| Type of rooms         | Independent  |
| Type of comfort       | Comfort 1    |
| Bedrooms no.          | 2            |
| Kitchens no.          | 1            |
| Bathrooms no.         | 2            |
| Building type         | Block        |
| Year built            | 2015         |
| Config                | P+3          |
| Floor                 | 3            |
| Balconies no.         | 1            |
| State                 | Finished     |
| Elevator              | No           |
| Storage no.           | 1            |
| Earthquake risk class | Unclassified |

### **Amenities**

Equipped kitchen

Not furnished

Private heating

Suitable for office

☆ Air conditioning

#### **Photos**