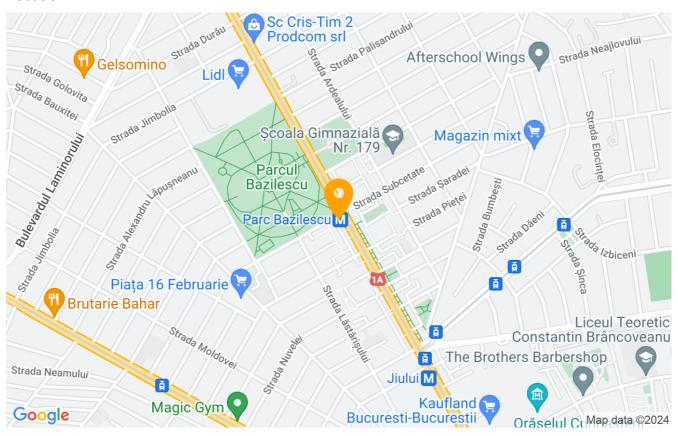

| 3            |
| Useable surface       | 120m²        |
| Apartment type        | Apartment    |
| Type of rooms         | Independent  |
| Type of comfort       | Comfort 1    |
| Bedrooms no.          | 2            |
| Kitchens no.          | 1            |
| Bathrooms no.         | 2            |
| Building type         | Block        |
| Year built            | 2015         |
| Config                | P+3          |
| Floor                 | 3            |
| Balconies no.         | 1            |
| State                 | Finished     |
| Elevator              | No           |
| Storage no.           | 1            |
| Earthquake risk class | Unclassified |

### **Amenities**

Equipped kitchen

Not furnished

Private heating

Suitable for office

☆ Air conditioning

#### Location



#### **Photos**