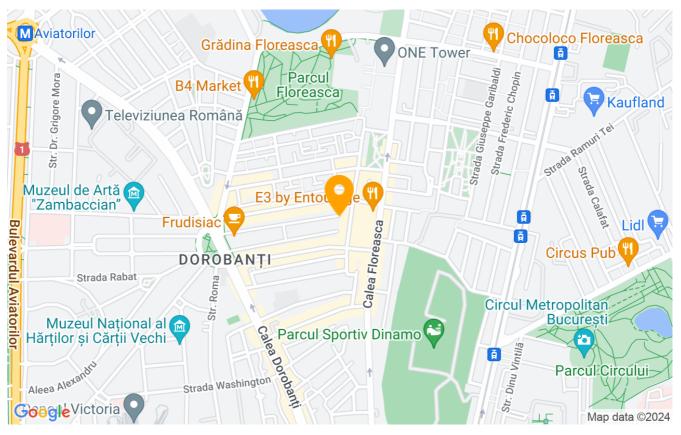

----|
| Rooms no.             | 3                 |
| Constructed surface   | 130m <sup>2</sup> |
| Apartment type        | Apartment         |
| Type of rooms         | Independent       |
| Type of comfort       | Comfort 1         |
| Bedrooms no.          | 2                 |
| Bathrooms no.         | 2                 |
| Building type         | Block             |
| Year built            | 2005              |
| Config                | DS+HP+3           |
| Floor                 | 3                 |
| Balconies no.         | 2                 |
| State                 | Finished          |
| Elevator              | Yes               |
| Parking outside       | 1                 |
| Earthquake risk class | Unclassified      |

### Amenities

Furnished

Building heating

## Location



### **Photos**



BLISS Imobiliare © 2024