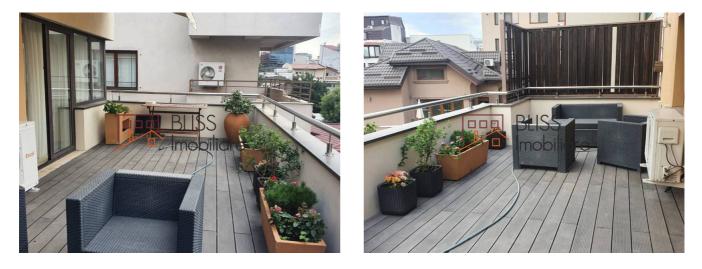

# 2 bedroom apartment

• Floreasca (Piata), Bucharest

Web Reference #6079

https://blissimobiliare.ro/en/apartment-2-bedrooms-for-rent-floreasca-barbu-vacarescu-bucharest-6079

Description

| Property details      |                   |
|-----------------------|-------------------|
| Rooms no.             | 3                 |
| Constructed surface   | 130m <sup>2</sup> |
| Apartment type        | Apartment         |
| Type of rooms         | Independent       |
| Type of comfort       | Comfort 1         |
| Bedrooms no.          | 2                 |
| Bathrooms no.         | 2                 |
| Building type         | Block             |
| Year built            | 2005              |
| Config                | DS+HP+3           |
| Floor                 | 3                 |
| Balconies no.         | 2                 |
| State                 | Finished          |
| Elevator              | Yes               |
| Parking outside       | 1                 |
| Earthquake risk class | Unclassified      |

### Amenities

Furnished

Building heating