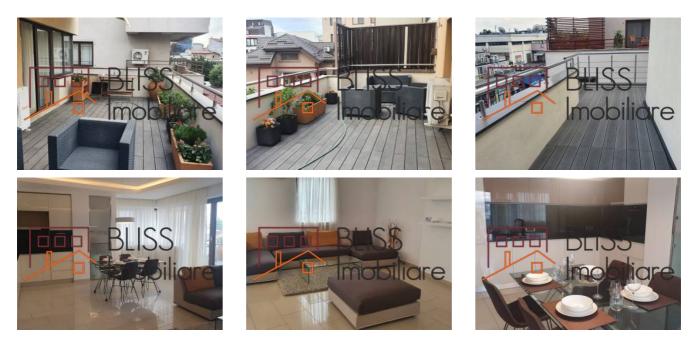

| 3                 |
| Constructed surface   | 130m <sup>2</sup> |
| Apartment type        | Apartment         |
| Type of rooms         | Independent       |
| Type of comfort       | Comfort 1         |
| Bedrooms no.          | 2                 |
| Bathrooms no.         | 2                 |
| Building type         | Block             |
| Year built            | 2005              |
| Config                | DS+HP+3           |
| Floor                 | 3                 |
| Balconies no.         | 2                 |
| State                 | Finished          |
| Elevator              | Yes               |
| Parking outside       | 1                 |
| Earthquake risk class | Unclassified      |

### Amenities

Furnished

Building heating

## Location



### **Photos**



BLISS Imobiliare © 2024