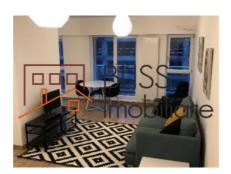

## **Description**

2-room apartment located in the Belvedere Residential Complex, Aviatiei area.

Block completed in 2018.

New, fully furnished and equipped apartment, 2 parking spaces in the garage.

| Property details      |                  |
|-----------------------|------------------|
| Rooms no.             | 2                |
| Constructed surface   | 55m²             |
| Apartment type        | Apartment        |
| Type of rooms         | Semi-independent |
| Bedrooms no.          | 1                |
| Kitchens no.          | 1                |
| Bathrooms no.         | 2                |
| Building type         | Block            |
| Year built            | 2018             |
| Config                | P+10             |
| Floor                 | 6                |
| State                 | Finished         |
| Elevator              | Yes              |
| Parking inside        | 2                |
| Earthquake risk class | Unclassified     |

#### **Photos**