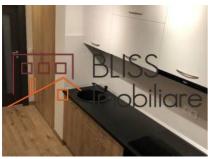

## **Description**

2-room apartment located in the Belvedere Residential Complex, Aviatiei area.

Block completed in 2018.

New, fully furnished and equipped apartment, 2 parking spaces in the garage.

| Property details      |                  |
|-----------------------|------------------|
| Rooms no.             | 2                |
| Constructed surface   | 55m²             |
| Apartment type        | Apartment        |
| Type of rooms         | Semi-independent |
| Bedrooms no.          | 1                |
| Kitchens no.          | 1                |
| Bathrooms no.         | 2                |
| Building type         | Block            |
| Year built            | 2018             |
| Config                | P+10             |
| Floor                 | 6                |
| State                 | Finished         |
| Elevator              | Yes              |
| Parking inside        | 2                |
| Earthquake risk class | Unclassified     |

## **Amenities**

Equipped kitchen

Furnished

#### **Photos**