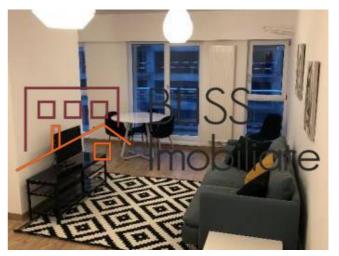

## **Description**

2-room apartment located in the Belvedere Residential Complex, Aviatiei area.

Block completed in 2018.

New, fully furnished and equipped apartment, 2 parking spaces in the garage.

| Property details      |                  |
|-----------------------|------------------|
| Rooms no.             | 2                |
| Constructed surface   | 55m²             |
| Apartment type        | Apartment        |
| Type of rooms         | Semi-independent |
| Bedrooms no.          | 1                |
| Kitchens no.          | 1                |
| Bathrooms no.         | 2                |
| Building type         | Block            |
| Year built            | 2018             |
| Config                | P+10             |
| Floor                 | 6                |
| State                 | Finished         |
| Elevator              | Yes              |
| Parking inside        | 2                |
| Earthquake risk class | Unclassified     |

#### **Photos**