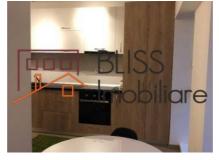

## **Description**

2-room apartment located in the Belvedere Residential Complex, Aviatiei area.

Block completed in 2018.

New, fully furnished and equipped apartment, 2 parking spaces in the garage.

| Property details      |                  |
|-----------------------|------------------|
| Rooms no.             | 2                |
| Constructed surface   | 55m²             |
| Apartment type        | Apartment        |
| Type of rooms         | Semi-independent |
| Bedrooms no.          | 1                |
| Kitchens no.          | 1                |
| Bathrooms no.         | 2                |
| Building type         | Block            |
| Year built            | 2018             |
| Config                | P+10             |
| Floor                 | 6                |
| State                 | Finished         |
| Elevator              | Yes              |
| Parking inside        | 2                |
| Earthquake risk class | Unclassified     |

## **Amenities**

Equipped kitchen

Furnished

#### **Photos**