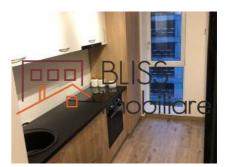

## **Description**

2-room apartment located in the Belvedere Residential Complex, Aviatiei area.

Block completed in 2018.

New, fully furnished and equipped apartment, 2 parking spaces in the garage.

| Property details      |                  |
|-----------------------|------------------|
| Rooms no.             | 2                |
| Constructed surface   | 55m²             |
| Apartment type        | Apartment        |
| Type of rooms         | Semi-independent |
| Bedrooms no.          | 1                |
| Kitchens no.          | 1                |
| Bathrooms no.         | 2                |
| Building type         | Block            |
| Year built            | 2018             |
| Config                | P+10             |
| Floor                 | 6                |
| State                 | Finished         |
| Elevator              | Yes              |
| Parking inside        | 2                |
| Earthquake risk class | Unclassified     |

## **Amenities**

Equipped kitchen

Furnished

#### **Photos**