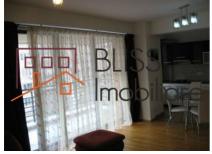

|
|---------------------|-------------|
| Rooms no.           | 2           |
| Useable surface     | 68m²        |
| Constructed surface | 83m²        |
| Apartment type      | Apartment   |
| Type of rooms       | Independent |
| Bedrooms no.        | 1           |
| Kitchens no.        | 1           |
| Bathrooms no.       | 1           |
| Building type       | Block       |
| Year built          | 2008        |
| Config              | 1S+P+13     |
| Floor               | 3           |
| Balconies no.       | 2           |
| State               | Finished    |
| Elevator            | Yes         |
| Parking inside      | 1           |

### **Amenities**

Equipped kitchen Machine Machi

Building heating ■ Suitable for office ★ Air conditioning

### Location



### **Photos**