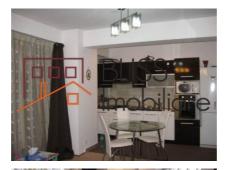

|
|---------------------|-------------|
| Rooms no.           | 2           |
| Useable surface     | 68m²        |
| Constructed surface | 83m²        |
| Apartment type      | Apartment   |
| Type of rooms       | Independent |
| Bedrooms no.        | 1           |
| Kitchens no.        | 1           |
| Bathrooms no.       | 1           |
| Building type       | Block       |
| Year built          | 2008        |
| Config              | 1S+P+13     |
| Floor               | 3           |
| Balconies no.       | 2           |
| State               | Finished    |
| Elevator            | Yes         |
| Parking inside      | 1           |

### **Amenities**

Equipped kitchen Machine Machi

Building heating ■ Suitable for office ★ Air conditioning

### Location



### **Photos**