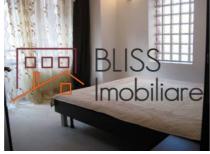

|
|---------------------|-------------|
| Rooms no.           | 2           |
| Useable surface     | 68m²        |
| Constructed surface | 83m²        |
| Apartment type      | Apartment   |
| Type of rooms       | Independent |
| Bedrooms no.        | 1           |
| Kitchens no.        | 1           |
| Bathrooms no.       | 1           |
| Building type       | Block       |
| Year built          | 2008        |
| Config              | 1S+P+13     |
| Floor               | 3           |
| Balconies no.       | 2           |
| State               | Finished    |
| Elevator            | Yes         |
| Parking inside      | 1           |

### **Amenities**

Equipped kitchen Machine Machi

Building heating ■ Suitable for office ★ Air conditioning

### Location



### **Photos**