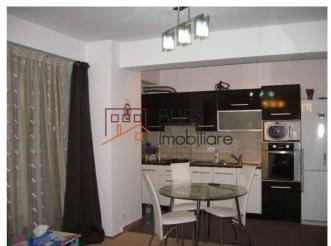

## **Description**

| Property details    |             |
|---------------------|-------------|
| Rooms no.           | 2           |
| Useable surface     | 68m²        |
| Constructed surface | 83m²        |
| Apartment type      | Apartment   |
| Type of rooms       | Independent |
| Bedrooms no.        | 1           |
| Kitchens no.        | 1           |
| Bathrooms no.       | 1           |
| Building type       | Block       |
| Year built          | 2008        |
| Config              | 1S+P+13     |
| Floor               | 3           |
| Balconies no.       | 2           |
| State               | Finished    |
| Elevator            | Yes         |
| Parking inside      | 1           |

### **Amenities**

Equipped kitchen Machine Machi

Building heating ■ Suitable for office ★ Air conditioning

### **Photos**