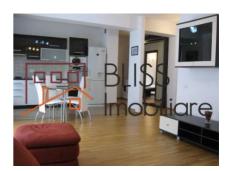

|
|---------------------|-------------|
| Rooms no.           | 2           |
| Useable surface     | 68m²        |
| Constructed surface | 83m²        |
| Apartment type      | Apartment   |
| Type of rooms       | Independent |
| Bedrooms no.        | 1           |
| Kitchens no.        | 1           |
| Bathrooms no.       | 1           |
| Building type       | Block       |
| Year built          | 2008        |
| Config              | 1S+P+13     |
| Floor               | 3           |
| Balconies no.       | 2           |
| State               | Finished    |
| Elevator            | Yes         |
| Parking inside      | 1           |

### **Amenities**

Equipped kitchen Machine Machi

Building heating ■ Suitable for office ★ Air conditioning

### Location



### **Photos**