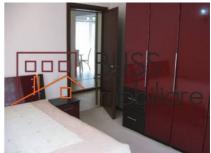

# 1 bedroom apartment

• Central Park Residential, Stefan Cel Mare,

Bucharest

Web Reference #61759

https://blissimobiliare.ro/en/apartment-1-bedroom-for-rent-stefan-cel-mare-bucharest-61759

## **Description**

| Property details    |             |
|---------------------|-------------|
| Rooms no.           | 2           |
| Useable surface     | 68m²        |
| Constructed surface | 83m²        |
| Apartment type      | Apartment   |
| Type of rooms       | Independent |
| Bedrooms no.        | 1           |
| Kitchens no.        | 1           |
| Bathrooms no.       | 1           |
| Building type       | Block       |
| Year built          | 2008        |
| Config              | 1S+P+13     |
| Floor               | 3           |
| Balconies no.       | 2           |
| State               | Finished    |
| Elevator            | Yes         |
| Parking inside      | 1           |