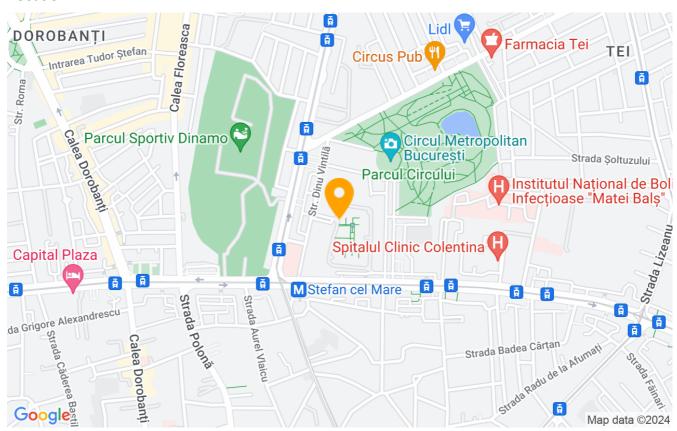

y details    |             |
|---------------------|-------------|
| Rooms no.           | 2           |
| Useable surface     | 68m²        |
| Constructed surface | 83m²        |
| Apartment type      | Apartment   |
| Type of rooms       | Independent |
| Bedrooms no.        | 1           |
| Kitchens no.        | 1           |
| Bathrooms no.       | 1           |
| Building type       | Block       |
| Year built          | 2008        |
| Config              | 1S+P+13     |
| Floor               | 3           |
| Balconies no.       | 2           |
| State               | Finished    |
| Elevator            | Yes         |
| Parking inside      | 1           |

### **Amenities**

Equipped kitchen Machine Machi

Building heating ■ Suitable for office ★ Air conditioning

### Location



### **Photos**