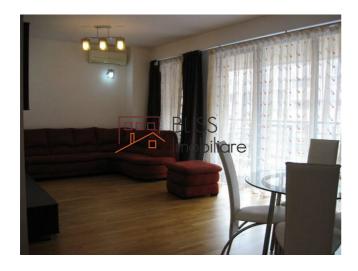

## **Description**

| Property details    |             |
|---------------------|-------------|
| Rooms no.           | 2           |
| Useable surface     | 68m²        |
| Constructed surface | 83m²        |
| Apartment type      | Apartment   |
| Type of rooms       | Independent |
| Bedrooms no.        | 1           |
| Kitchens no.        | 1           |
| Bathrooms no.       | 1           |
| Building type       | Block       |
| Year built          | 2008        |
| Config              | 1S+P+13     |
| Floor               | 3           |
| Balconies no.       | 2           |
| State               | Finished    |
| Elevator            | Yes         |
| Parking inside      | 1           |

### **Amenities**

Equipped kitchen Machine Machi

Building heating ■ Suitable for office ★ Air conditioning

### **Photos**