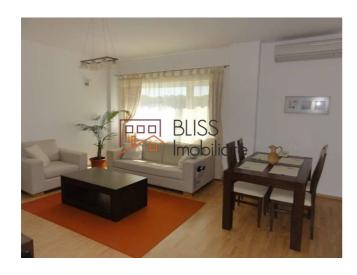

## **Description**

| Property details      |              |
|-----------------------|--------------|
| Rooms no.             | 2            |
| Useable surface       | 83m²         |
| Apartment type        | Apartment    |
| Type of rooms         | Independent  |
| Type of comfort       | Comfort 1    |
| Bedrooms no.          | 1            |
| Kitchens no.          | 1            |
| Bathrooms no.         | 1            |
| Building type         | Block        |
| Year built            | 2015         |
| Config                | P+5          |
| Floor                 | 3            |
| State                 | Finished     |
| Elevator              | Yes          |
| Parking outside       | 1            |
| Earthquake risk class | Unclassified |

### **Amenities**

Furnished

Private heating

#### **Photos**