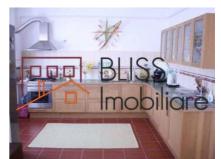

|
|-----------------------|--------------|
| Rooms no.             | 2            |
| Useable surface       | 83m²         |
| Apartment type        | Apartment    |
| Type of rooms         | Independent  |
| Type of comfort       | Comfort 1    |
| Bedrooms no.          | 1            |
| Kitchens no.          | 1            |
| Bathrooms no.         | 1            |
| Building type         | Block        |
| Year built            | 2015         |
| Config                | P+5          |
| Floor                 | 3            |
| State                 | Finished     |
| Elevator              | Yes          |
| Parking outside       | 1            |
| Earthquake risk class | Unclassified |

### **Amenities**



Furnished

Private heating

#### Location



#### **Photos**