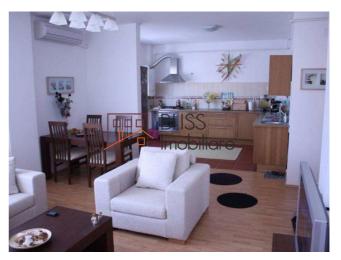

## **Description**

| Property details      |              |
|-----------------------|--------------|
| Rooms no.             | 2            |
| Useable surface       | 83m²         |
| Apartment type        | Apartment    |
| Type of rooms         | Independent  |
| Type of comfort       | Comfort 1    |
| Bedrooms no.          | 1            |
| Kitchens no.          | 1            |
| Bathrooms no.         | 1            |
| Building type         | Block        |
| Year built            | 2015         |
| Config                | P+5          |
| Floor                 | 3            |
| State                 | Finished     |
| Elevator              | Yes          |
| Parking outside       | 1            |
| Earthquake risk class | Unclassified |

### **Amenities**

Furnished

Private heating

#### **Photos**