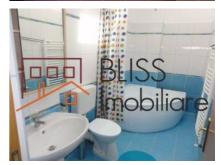

## **Description**

| Property details      |              |
|-----------------------|--------------|
| Rooms no.             | 2            |
| Useable surface       | 83m²         |
| Apartment type        | Apartment    |
| Type of rooms         | Independent  |
| Type of comfort       | Comfort 1    |
| Bedrooms no.          | 1            |
| Kitchens no.          | 1            |
| Bathrooms no.         | 1            |
| Building type         | Block        |
| Year built            | 2015         |
| Config                | P+5          |
| Floor                 | 3            |
| State                 | Finished     |
| Elevator              | Yes          |
| Parking outside       | 1            |
| Earthquake risk class | Unclassified |