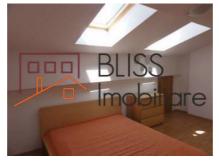

|
|-----------------------|--------------|
| Rooms no.             | 2            |
| Useable surface       | 83m²         |
| Apartment type        | Apartment    |
| Type of rooms         | Independent  |
| Type of comfort       | Comfort 1    |
| Bedrooms no.          | 1            |
| Kitchens no.          | 1            |
| Bathrooms no.         | 1            |
| Building type         | Block        |
| Year built            | 2015         |
| Config                | P+5          |
| Floor                 | 3            |
| State                 | Finished     |
| Elevator              | Yes          |
| Parking outside       | 1            |
| Earthquake risk class | Unclassified |

### **Amenities**



Furnished

Private heating

#### Location



#### **Photos**