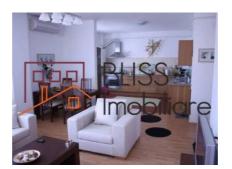

|
|-----------------------|--------------|
| Rooms no.             | 2            |
| Useable surface       | 83m²         |
| Apartment type        | Apartment    |
| Type of rooms         | Independent  |
| Type of comfort       | Comfort 1    |
| Bedrooms no.          | 1            |
| Kitchens no.          | 1            |
| Bathrooms no.         | 1            |
| Building type         | Block        |
| Year built            | 2015         |
| Config                | P+5          |
| Floor                 | 3            |
| State                 | Finished     |
| Elevator              | Yes          |
| Parking outside       | 1            |
| Earthquake risk class | Unclassified |

### **Amenities**



Furnished

Private heating

#### Location



#### **Photos**