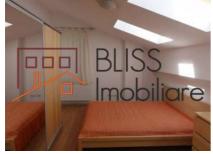

|              |
|-----------------------|--------------|
| Rooms no.             | 2            |
| Useable surface       | 83m²         |
| Apartment type        | Apartment    |
| Type of rooms         | Independent  |
| Type of comfort       | Comfort 1    |
| Bedrooms no.          | 1            |
| Kitchens no.          | 1            |
| Bathrooms no.         | 1            |
| Building type         | Block        |
| Year built            | 2015         |
| Config                | P+5          |
| Floor                 | 3            |
| State                 | Finished     |
| Elevator              | Yes          |
| Parking outside       | 1            |
| Earthquake risk class | Unclassified |

### **Amenities**



Furnished

Private heating

#### Location



#### **Photos**