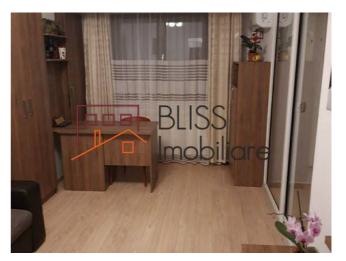

## **Description**

| Property details      |              |
|-----------------------|--------------|
| Rooms no.             | 3            |
| Useable surface       | 64m²         |
| Apartment type        | Apartment    |
| Type of rooms         | Independent  |
| Bedrooms no.          | 2            |
| Kitchens no.          | 1            |
| Bathrooms no.         | 2            |
| Building type         | Block        |
| Year built            | 2017         |
| Config                | P+2          |
| Floor                 | 2            |
| Storage no.           | 1            |
| Earthquake risk class | Unclassified |

### **Photos**