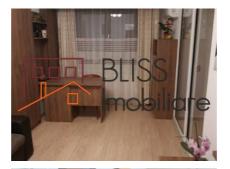

## **Description**

| Property details      |              |
|-----------------------|--------------|
| Rooms no.             | 3            |
| Useable surface       | 64m²         |
| Apartment type        | Apartment    |
| Type of rooms         | Independent  |
| Bedrooms no.          | 2            |
| Kitchens no.          | 1            |
| Bathrooms no.         | 2            |
| Building type         | Block        |
| Year built            | 2017         |
| Config                | P+2          |
| Floor                 | 2            |
| Storage no.           | 1            |
| Earthquake risk class | Unclassified |

## **Amenities**

Equipped kitchen

Furnished (Willing to take out ) Private heating

Suitable for office

☆ Air conditioning

### **Photos**