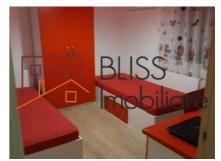

## **Description**

| Property details      |              |
|-----------------------|--------------|
| Rooms no.             | 3            |
| Useable surface       | 64m²         |
| Apartment type        | Apartment    |
| Type of rooms         | Independent  |
| Bedrooms no.          | 2            |
| Kitchens no.          | 1            |
| Bathrooms no.         | 2            |
| Building type         | Block        |
| Year built            | 2017         |
| Config                | P+2          |
| Floor                 | 2            |
| Storage no.           | 1            |
| Earthquake risk class | Unclassified |