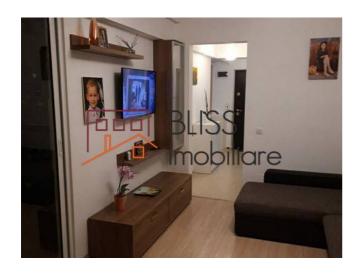

## **Description**

| Property details      |              |
|-----------------------|--------------|
| Rooms no.             | 3            |
| Useable surface       | 64m²         |
| Apartment type        | Apartment    |
| Type of rooms         | Independent  |
| Bedrooms no.          | 2            |
| Kitchens no.          | 1            |
| Bathrooms no.         | 2            |
| Building type         | Block        |
| Year built            | 2017         |
| Config                | P+2          |
| Floor                 | 2            |
| Storage no.           | 1            |
| Earthquake risk class | Unclassified |

### **Photos**