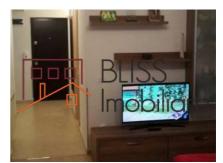

## **Description**

| Property details      |              |
|-----------------------|--------------|
| Rooms no.             | 3            |
| Useable surface       | 64m²         |
| Apartment type        | Apartment    |
| Type of rooms         | Independent  |
| Bedrooms no.          | 2            |
| Kitchens no.          | 1            |
| Bathrooms no.         | 2            |
| Building type         | Block        |
| Year built            | 2017         |
| Config                | P+2          |
| Floor                 | 2            |
| Storage no.           | 1            |
| Earthquake risk class | Unclassified |

## **Amenities**

Equipped kitchen

Furnished (Willing to take out ) Private heating

Suitable for office

☆ Air conditioning

### **Photos**