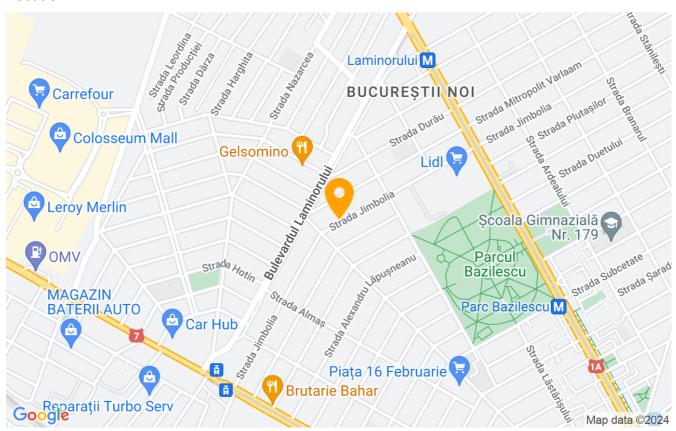

itila-bucharest-62047

## **Description**

| Property details      |              |
|-----------------------|--------------|
| Rooms no.             | 3            |
| Useable surface       | 64m²         |
| Apartment type        | Apartment    |
| Type of rooms         | Independent  |
| Bedrooms no.          | 2            |
| Kitchens no.          | 1            |
| Bathrooms no.         | 2            |
| Building type         | Block        |
| Year built            | 2017         |
| Config                | P+2          |
| Floor                 | 2            |
| Storage no.           | 1            |
| Earthquake risk class | Unclassified |

## **Amenities**

Equipped kitchen

Furnished (Willing to take out ) Private heating

Suitable for office

☆ Air conditioning

### Location



### **Photos**