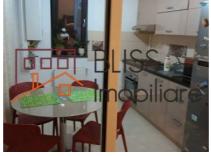

## **Description**

| Property details      |              |
|-----------------------|--------------|
| Rooms no.             | 3            |
| Useable surface       | 64m²         |
| Apartment type        | Apartment    |
| Type of rooms         | Independent  |
| Bedrooms no.          | 2            |
| Kitchens no.          | 1            |
| Bathrooms no.         | 2            |
| Building type         | Block        |
| Year built            | 2017         |
| Config                | P+2          |
| Floor                 | 2            |
| Storage no.           | 1            |
| Earthquake risk class | Unclassified |

## **Amenities**

Equipped kitchen

Furnished (Willing to take out ) Private heating

Suitable for office

☆ Air conditioning

### **Photos**