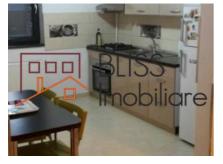

## **Description**

| Property details      |              |
|-----------------------|--------------|
| Rooms no.             | 3            |
| Useable surface       | 64m²         |
| Apartment type        | Apartment    |
| Type of rooms         | Independent  |
| Bedrooms no.          | 2            |
| Kitchens no.          | 1            |
| Bathrooms no.         | 2            |
| Building type         | Block        |
| Year built            | 2017         |
| Config                | P+2          |
| Floor                 | 2            |
| Storage no.           | 1            |
| Earthquake risk class | Unclassified |

## **Amenities**

Equipped kitchen

Furnished (Willing to take out ) Private heating

Suitable for office

☆ Air conditioning

### **Photos**