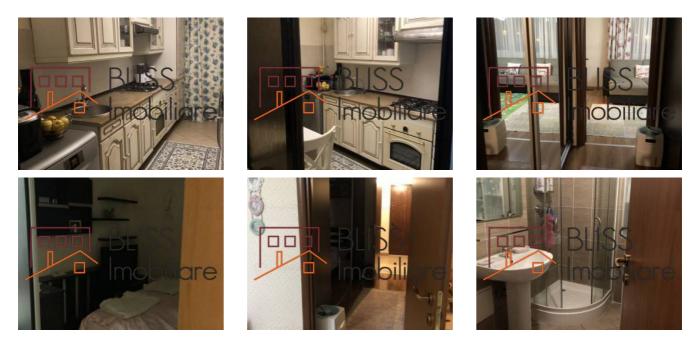

## Description

| Property details      |              |
|-----------------------|--------------|
| Rooms no.             | 2            |
| Useable surface       | 55m²         |
| Apartment type        | Apartment    |
| Type of comfort       | Comfort 1    |
| Bedrooms no.          | 1            |
| Kitchens no.          | 1            |
| Bathrooms no.         | 1            |
| Building type         | Block        |
| Year built            | 2009         |
| Config                | P+13         |
| Floor                 | 2            |
| Balconies no.         | 1            |
| State                 | Finished     |
| Elevator              | Yes          |
| Parking inside        | 1            |
| Earthquake risk class | Unclassified |

### Amenities

Equipped kitchen

Suitable for office

Furnished

Private heating

#### **Photos**

BLISS Imobiliare © 2024