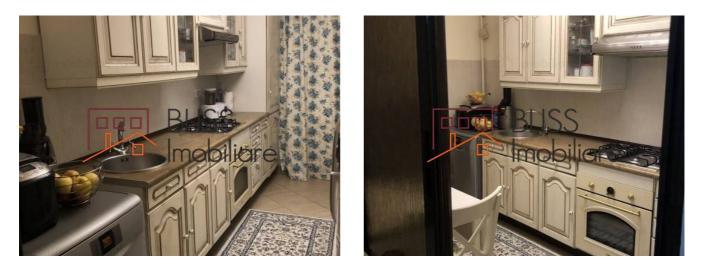

## Description

| Property details      |              |
|-----------------------|--------------|
| Rooms no.             | 2            |
| Useable surface       | 55m²         |
| Apartment type        | Apartment    |
| Type of comfort       | Comfort 1    |
| Bedrooms no.          | 1            |
| Kitchens no.          | 1            |
| Bathrooms no.         | 1            |
| Building type         | Block        |
| Year built            | 2009         |
| Config                | P+13         |
| Floor                 | 2            |
| Balconies no.         | 1            |
| State                 | Finished     |
| Elevator              | Yes          |
| Parking inside        | 1            |
| Earthquake risk class | Unclassified |

### Amenities

Equipped kitchen

Suitable for office

Furnished

Private heating

#### **Photos**

BLISS Imobiliare © 2024