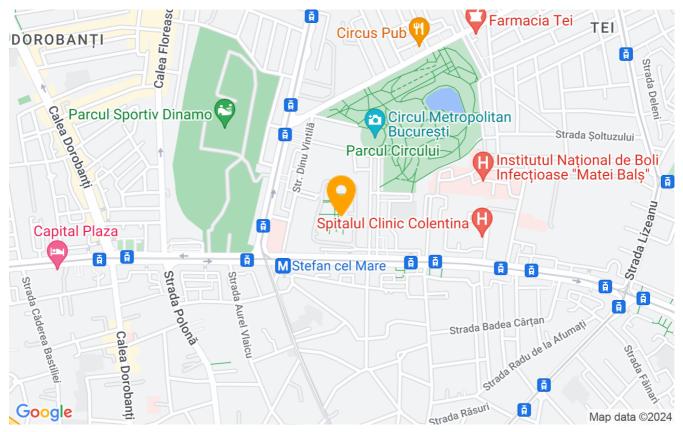

|
| Useable surface     | 120m <sup>2</sup> |
| Constructed surface | 160m <sup>2</sup> |
| Apartment type      | Apartment         |
| Type of rooms       | Independent       |
| Type of comfort     | Comfort 1         |
| Bedrooms no.        | 2                 |
| Kitchens no.        | 1                 |
| Bathrooms no.       | 1                 |
| Building type       | Block             |
| Year built          | 2011              |
| Config              | P+11              |
| Floor               | 3                 |
| Balconies no.       | 2                 |
| State               | Finished          |
| Elevator            | Yes               |
| Parking inside      | 1                 |

## Amenities



Equipped kitchen

Not furnished

Building heating

## Location



## **Photos**



BLISS Imobiliare © 2024