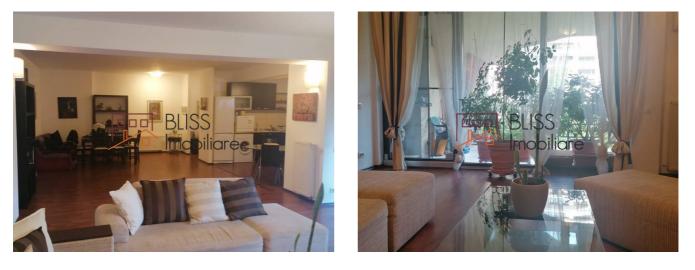

## 2 bedroom apartment

• Central Park Residential, Stefan Cel Mare, Bucharest

Web Reference #6217

https://blissimobiliare.ro/en/apartment-2-bedrooms-for-rent-stefan-cel-mare-bucharest-6217

Description

| Property details    |                   |
|---------------------|-------------------|
| Rooms no.           | 3                 |
| Useable surface     | 120m <sup>2</sup> |
| Constructed surface | 160m <sup>2</sup> |
| Apartment type      | Apartment         |
| Type of rooms       | Independent       |
| Type of comfort     | Comfort 1         |
| Bedrooms no.        | 2                 |
| Kitchens no.        | 1                 |
| Bathrooms no.       | 1                 |
| Building type       | Block             |
| Year built          | 2011              |
| Config              | P+11              |
| Floor               | 3                 |
| Balconies no.       | 2                 |
| State               | Finished          |
| Elevator            | Yes               |
| Parking inside      | 1                 |

## Amenities

Equipped kitchen

Not furnished

Building heating