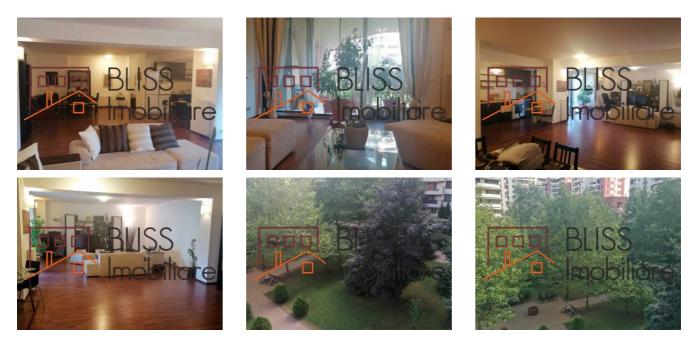

Useable surface     | 120m <sup>2</sup> |
| Constructed surface | 160m <sup>2</sup> |
| Apartment type      | Apartment         |
| Type of rooms       | Independent       |
| Type of comfort     | Comfort 1         |
| Bedrooms no.        | 2                 |
| Kitchens no.        | 1                 |
| Bathrooms no.       | 1                 |
| Building type       | Block             |
| Year built          | 2011              |
| Config              | P+11              |
| Floor               | 3                 |
| Balconies no.       | 2                 |
| State               | Finished          |
| Elevator            | Yes               |
| Parking inside      | 1                 |

## Amenities



Equipped kitchen

Not furnished

Building heating

## Location



## **Photos**



BLISS Imobiliare © 2024