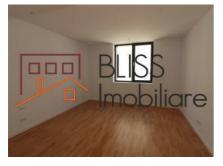

## **Description**

3 bedroom apartment, with 1 kitchen, 2 bathrooms and 2 balconies.

Usable surface of 141 sqm.

Situated at the 2nd floor of a 3 storey building in Herastrau

The apartment also has a storage room in the basement. The building is renovated in 2018, it has external thermal isolation of 10cm, the window frames are from Alumil with Saint Gobain glass.

Own central heating system with boiler incorporated - from Beretta, with floor heating system, the AC systemm is incorporated in the ceiling with unitts Daikin type in each room.

Triple hardfloor made out of oak, tiles are imported from Germany and Spain.

The roof is remade completly with metalic soles from Metrotile.

| Property details      |              |
|-----------------------|--------------|
| Rooms no.             | 4            |
| Useable surface       | 141m²        |
| Apartment type        | Apartment    |
| Type of rooms         | Independent  |
| Type of comfort       | Deluxe       |
| Bedrooms no.          | 3            |
| Kitchens no.          | 1            |
| Bathrooms no.         | 2            |
| Building type         | Block        |
| Year built            | 2022         |
| Config                | P+3          |
| Floor                 | 2            |
| Balconies no.         | 2            |
| State                 | Finished     |
| Elevator              | No           |
| Parking outside       | 1            |
| Storage no.           | 1            |
| Earthquake risk class | Unclassified |
| From developer        | No           |