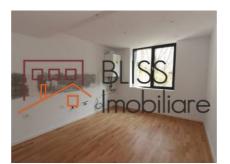

## **Description**

3 bedroom apartment, with 1 kitchen, 2 bathrooms and 2 balconies.

Usable surface of 141 sqm.

Situated at the 2nd floor of a 3 storey building in Herastrau

The apartment also has a storage room in the basement. The building is renovated in 2018, it has external thermal isolation of 10cm, the window frames are from Alumil with Saint Gobain glass.

Own central heating system with boiler incorporated - from Beretta, with floor heating system, the AC systemm is incorporated in the ceiling with unitts Daikin type in each room.

Triple hardfloor made out of oak, tiles are imported from Germany and Spain.

The roof is remade completly with metalic soles from Metrotile.

| Property details      |              |
|-----------------------|--------------|
| Rooms no.             | 4            |
| Useable surface       | 141m²        |
| Apartment type        | Apartment    |
| Type of rooms         | Independent  |
| Type of comfort       | Deluxe       |
| Bedrooms no.          | 3            |
| Kitchens no.          | 1            |
| Bathrooms no.         | 2            |
| Building type         | Block        |
| Year built            | 2022         |
| Config                | P+3          |
| Floor                 | 2            |
| Balconies no.         | 2            |
| State                 | Finished     |
| Elevator              | No           |
| Parking outside       | 1            |
| Storage no.           | 1            |
| Earthquake risk class | Unclassified |
| From developer        | No           |