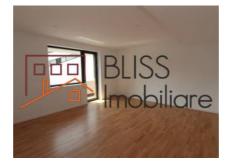

## **Description**

3 bedroom apartment, with 1 kitchen, 2 bathrooms and 2 balconies.

Usable surface of 141 sqm.

Situated at the 2nd floor of a 3 storey building in Herastrau

The apartment also has a storage room in the basement. The building is renovated in 2018, it has external thermal isolation of 10cm, the window frames are from Alumil with Saint Gobain glass.

Own central heating system with boiler incorporated - from Beretta, with floor heating system, the AC systemm is incorporated in the ceiling with unitts Daikin type in each room.

Triple hardfloor made out of oak, tiles are imported from Germany and Spain.

The roof is remade completly with metalic soles from Metrotile.

| Property details      |              |
|-----------------------|--------------|
| Rooms no.             | 4            |
| Useable surface       | 141m²        |
| Apartment type        | Apartment    |
| Type of rooms         | Independent  |
| Type of comfort       | Deluxe       |
| Bedrooms no.          | 3            |
| Kitchens no.          | 1            |
| Bathrooms no.         | 2            |
| Building type         | Block        |
| Year built            | 2022         |
| Config                | P+3          |
| Floor                 | 2            |
| Balconies no.         | 2            |
| State                 | Finished     |
| Elevator              | No           |
| Parking outside       | 1            |
| Storage no.           | 1            |
| Earthquake risk class | Unclassified |
| From developer        | No           |