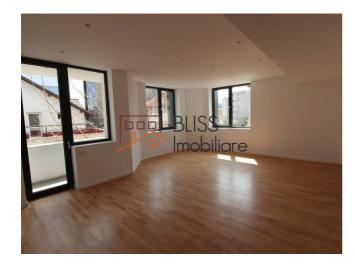

## **Description**

3 bedroom apartment, with 1 kitchen, 2 bathrooms and 2 balconies.

Usable surface of 141 sqm.

Situated at the 2nd floor of a 3 storey building in Herastrau

The apartment also has a storage room in the basement. The building is renovated in 2018, it has external thermal isolation of 10cm, the window frames are from Alumil with Saint Gobain glass.

Own central heating system with boiler incorporated - from Beretta, with floor heating system, the AC systemm is incorporated in the ceiling with unitts Daikin type in each room.

Triple hardfloor made out of oak, tiles are imported from Germany and Spain.