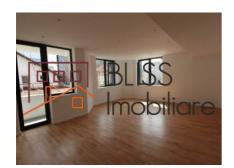

## **Description**

3 bedroom apartment, with 1 kitchen, 2 bathrooms and 2 balconies.

Usable surface of 141 sqm.

Situated at the 2nd floor of a 3 storey building in Herastrau

The apartment also has a storage room in the basement. The building is renovated in 2018, it has external thermal isolation of 10cm, the window frames are from Alumil with Saint Gobain glass.

Own central heating system with boiler incorporated - from Beretta, with floor heating system, the AC systemm is incorporated in the ceiling with unitts Daikin type in each room.

Triple hardfloor made out of oak, tiles are imported from Germany and Spain.

The roof is remade completly with metalic soles from Metrotile.

| Property details      |              |
|-----------------------|--------------|
| Rooms no.             | 4            |
| Useable surface       | 141m²        |
| Apartment type        | Apartment    |
| Type of rooms         | Independent  |
| Type of comfort       | Deluxe       |
| Bedrooms no.          | 3            |
| Kitchens no.          | 1            |
| Bathrooms no.         | 2            |
| Building type         | Block        |
| Year built            | 2022         |
| Config                | P+3          |
| Floor                 | 2            |
| Balconies no.         | 2            |
| State                 | Finished     |
| Elevator              | No           |
| Parking outside       | 1            |
| Storage no.           | 1            |
| Earthquake risk class | Unclassified |
| From developer        | No           |