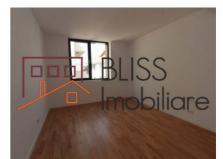

## **Description**

3 bedroom apartment, with 1 kitchen, 2 bathrooms and 2 balconies.

Usable surface of 141 sqm.

Situated at the 2nd floor of a 3 storey building in Herastrau

The apartment also has a storage room in the basement. The building is renovated in 2018, it has external thermal isolation of 10cm, the window frames are from Alumil with Saint Gobain glass.

Own central heating system with boiler incorporated - from Beretta, with floor heating system, the AC systemm is incorporated in the ceiling with unitts Daikin type in each room.

Triple hardfloor made out of oak, tiles are imported from Germany and Spain.