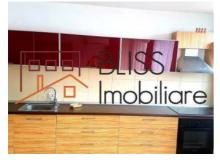

# Modern apartment with parking space and storage room

The space has a usable area of 75 square meters, with a spacious and bright living room, plus a large terrace.

The apartment is fully furnished and equipped, there is also a parking space and a storage box.

## **Amenities**

Equipped kitchen

Dishwasher

Furnished

Building heating

☆ Air conditioning