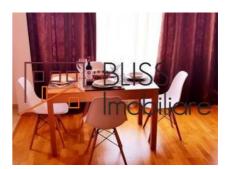

# Modern apartment with parking space and storage room

The space has a usable area of 75 square meters, with a spacious and bright living room, plus a large terrace.

The apartment is fully furnished and equipped, there is also a parking space and a storage box.