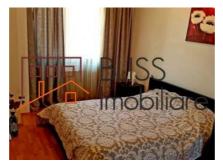

# Modern apartment with parking space and storage room

The space has a usable area of 75 square meters, with a spacious and bright living room, plus a large terrace.

The apartment is fully furnished and equipped, there is also a parking space and a storage box.