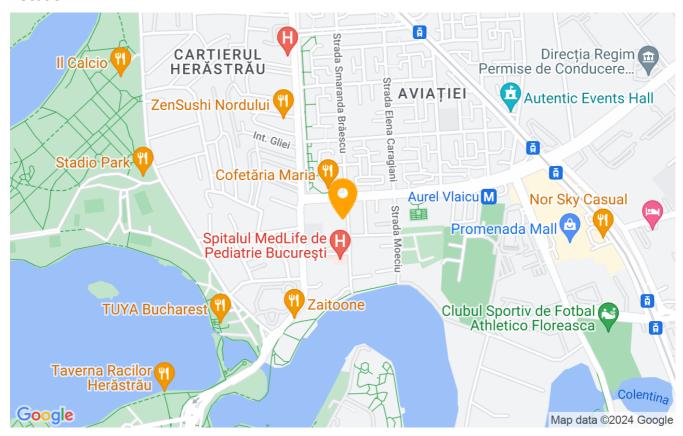

ted surface   | 80m²         |
| Apartment type        | Apartment    |
| Type of rooms         | Independent  |
| Type of comfort       | Deluxe       |
| Bedrooms no.          | 1            |
| Kitchens no.          | 1            |
| Bathrooms no.         | 1            |
| Building type         | Block        |
| Year built            | 2009         |
| Config                | 1S+P+9       |
| Floor                 | 2            |
| Balconies no.         | 1            |
| State                 | Finished     |
| Elevator              | Yes          |
| Parking inside        | 1            |
| Storage no.           | 1            |
| Earthquake risk class | Unclassified |

## **Amenities**

Equipped kitchen

Dishwasher

Furnished

Building heating

☆ Air conditioning

#### Location



### **Photos**