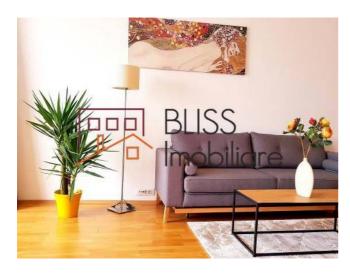

# Modern apartment with parking space and storage room

The space has a usable area of 75 square meters, with a spacious and bright living room, plus a large terrace.

The apartment is fully furnished and equipped, there is also a parking space and a storage box.