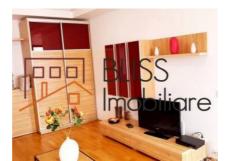

# Modern apartment with parking space and storage room

The space has a usable area of 75 square meters, with a spacious and bright living room, plus a large terrace.

The apartment is fully furnished and equipped, there is also a parking space and a storage box.

## **Amenities**

Equipped kitchen

Dishwasher

Furnished

Building heating

☆ Air conditioning