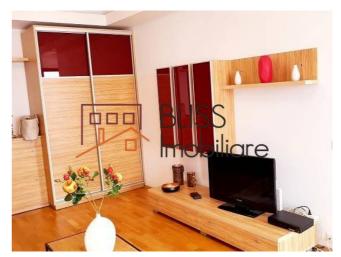

# Modern apartment with parking space and storage room

The space has a usable area of 75 square meters, with a spacious and bright living room, plus a large terrace.

The apartment is fully furnished and equipped, there is also a parking space and a storage box.