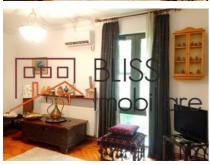

## **Description**

Located in the Floreasca area, this 2-room apartment has a usable area of 50 square meters and consists of:

living room, bedroom, kitchen, entrance hall, and bathroom.

The apartment is located on the 1st floor with a mixed view to the inner courtyard and the garden of the building.

Located in a green area, very quiet with low traffic, it is newly renovated and offers completely separate utilities such for heating, water meters, A.C.

It is fully furnished and equipped modernly.

Neighbors: Metro Station Stefan Cel Mare, Calea Floreasca, Dorobanti Square (Beller), Kaufland, Billa, Nic Nic, Petrom, Mc Donald's, Spring Time, Trattoria II Calcio and all cafes in Dorobanti, pharmacy, post office, laundry, tram station (5) and bus (182, 282, 135, 331, 301, etc).