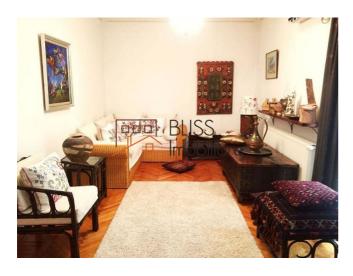

## **Description**

Located in the Floreasca area, this 2-room apartment has a usable area of 50 square meters and consists of:

living room, bedroom, kitchen, entrance hall, and bathroom.

The apartment is located on the 1st floor with a mixed view to the inner courtyard and the garden of the building.

Located in a green area, very quiet with low traffic, it is newly renovated and offers completely separate utilities such for heating, water meters, A.C.

It is fully furnished and equipped modernly.

Neighbors: Metro Station Stefan Cel Mare, Calea Floreasca, Dorobanti Square (Beller), Kaufland, Billa, Nic Nic, Petrom, Mc Donald's, Spring Time, Trattoria II Calcio and all cafes in Dorobanti, pharmacy, post office, laundry, tram station (5) and bus (182, 282, 135, 331, 301, etc).