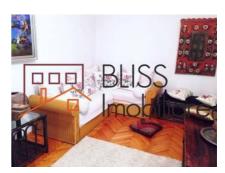

## **Description**

Located in the Floreasca area, this 2-room apartment has a usable area of 50 square meters and consists of:

living room, bedroom, kitchen, entrance hall, and bathroom.

The apartment is located on the 1st floor with a mixed view to the inner courtyard and the garden of the building.

Located in a green area, very quiet with low traffic, it is newly renovated and offers completely separate utilities such for heating, water meters, A.C.

It is fully furnished and equipped modernly.

Neighbors: Metro Station Stefan Cel Mare, Calea Floreasca, Dorobanti Square (Beller), Kaufland, Billa, Nic Nic, Petrom, Mc Donald's, Spring Time, Trattoria II Calcio and all cafes in Dorobanti, pharmacy, post office, laundry, tram station (5) and bus (182, 282, 135, 331, 301, etc).