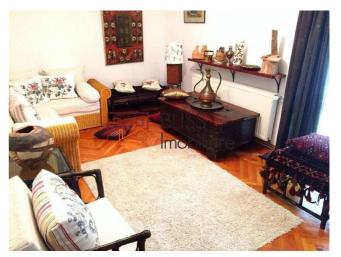

## **Description**

Located in the Floreasca area, this 2-room apartment has a usable area of 50 square meters and consists of:

living room, bedroom, kitchen, entrance hall, and bathroom.

The apartment is located on the 1st floor with a mixed view to the inner courtyard and the garden of the building.

Located in a green area, very quiet with low traffic, it is newly renovated and offers completely separate utilities such for heating, water meters, A.C.

It is fully furnished and equipped modernly.

Neighbors: Metro Station Stefan Cel Mare, Calea Floreasca, Dorobanti Square (Beller), Kaufland, Billa, Nic Nic, Petrom, Mc Donald's, Spring Time, Trattoria II Calcio and all cafes in Dorobanti, pharmacy, post office, laundry, tram station (5) and bus (182, 282, 135, 331, 301, etc).