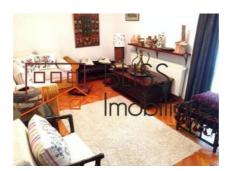

## **Description**

Located in the Floreasca area, this 2-room apartment has a usable area of 50 square meters and consists of:

living room, bedroom, kitchen, entrance hall, and bathroom.

The apartment is located on the 1st floor with a mixed view to the inner courtyard and the garden of the building.

Located in a green area, very quiet with low traffic, it is newly renovated and offers completely separate utilities such for heating, water meters, A.C.

It is fully furnished and equipped modernly.

Neighbors: Metro Station Stefan Cel Mare, Calea Floreasca, Dorobanti Square (Beller), Kaufland, Billa, Nic Nic, Petrom, Mc Donald's, Spring Time, Trattoria II Calcio and all cafes in Dorobanti, pharmacy, post office, laundry, tram station (5) and bus (182, 282, 135, 331, 301, etc).