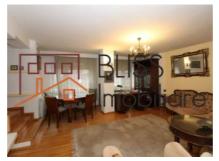

## **Description**

A duplex apartment, 1st floor and 2nd + terrace with 75sqm area, 2 rooms and one bathroom on each level plus balcony.

The terrace is urban type over the building and stretches over the entire surface.

Affordable private home or business.

The building is located in Dorobanti area.

| Property details      |                  |
|-----------------------|------------------|
| Rooms no.             | 4                |
| Useable surface       | 140m²            |
| Constructed surface   | 150m²            |
| Apartment type        | Duplex apartment |
| Type of rooms         | Semi-independent |
| Type of comfort       | Comfort 1        |
| Bedrooms no.          | 3                |
| Kitchens no.          | 1                |
| Bathrooms no.         | 2                |
| Building type         | House            |
| Year built            | 1997             |
| Config                | P+2              |
| Floor                 | 1                |
| Balconies no.         | 3                |
| State                 | Finished         |
| Earthquake risk class | Unclassified     |