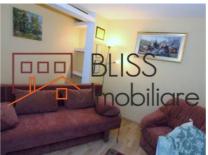

## **Description**

A duplex apartment, 1st floor and 2nd + terrace with 75sqm area, 2 rooms and one bathroom on each level plus balcony.

The terrace is urban type over the building and stretches over the entire surface.

Affordable private home or business.

The building is located in Dorobanti area.

| Property details      |                  |
|-----------------------|------------------|
| Rooms no.             | 4                |
| Useable surface       | 140m²            |
| Constructed surface   | 150m²            |
| Apartment type        | Duplex apartment |
| Type of rooms         | Semi-independent |
| Type of comfort       | Comfort 1        |
| Bedrooms no.          | 3                |
| Kitchens no.          | 1                |
| Bathrooms no.         | 2                |
| Building type         | House            |
| Year built            | 1997             |
| Config                | P+2              |
| Floor                 | 1                |
| Balconies no.         | 3                |
| State                 | Finished         |
| Earthquake risk class | Unclassified     |