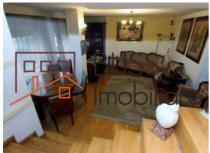

## **Description**

A duplex apartment, 1st floor and 2nd + terrace with 75sqm area, 2 rooms and one bathroom on each level plus balcony.

The terrace is urban type over the building and stretches over the entire surface.

Affordable private home or business.

The building is located in Dorobanti area.

| Property details      |                  |
|-----------------------|------------------|
| Rooms no.             | 4                |
| Useable surface       | 140m²            |
| Constructed surface   | 150m²            |
| Apartment type        | Duplex apartment |
| Type of rooms         | Semi-independent |
| Type of comfort       | Comfort 1        |
| Bedrooms no.          | 3                |
| Kitchens no.          | 1                |
| Bathrooms no.         | 2                |
| Building type         | House            |
| Year built            | 1997             |
| Config                | P+2              |
| Floor                 | 1                |
| Balconies no.         | 3                |
| State                 | Finished         |
| Earthquake risk class | Unclassified     |