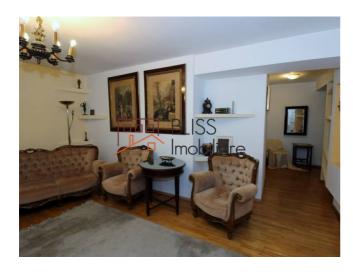

## **Description**

A duplex apartment, 1st floor and 2nd + terrace with 75sqm area, 2 rooms and one bathroom on each level plus balcony.

The terrace is urban type over the building and stretches over the entire surface.

Affordable private home or business.

The building is located in Dorobanti area.

| Property details      |                  |
|-----------------------|------------------|
| Rooms no.             | 4                |
| Useable surface       | 140m²            |
| Constructed surface   | 150m²            |
| Apartment type        | Duplex apartment |
| Type of rooms         | Semi-independent |
| Type of comfort       | Comfort 1        |
| Bedrooms no.          | 3                |
| Kitchens no.          | 1                |
| Bathrooms no.         | 2                |
| Building type         | House            |
| Year built            | 1997             |
| Config                | P+2              |
| Floor                 | 1                |
| Balconies no.         | 3                |
| State                 | Finished         |
| Earthquake risk class | Unclassified     |

## **Amenities**

Furnished (Willing to take out ) Private heating

Suitable for office

☆ Air conditioning