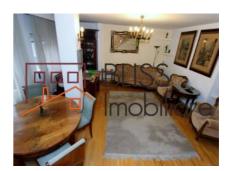

## **Description**

A duplex apartment, 1st floor and 2nd + terrace with 75sqm area, 2 rooms and one bathroom on each level plus balcony.

The terrace is urban type over the building and stretches over the entire surface.

Affordable private home or business.

The building is located in Dorobanti area.

| Property details      |                  |
|-----------------------|------------------|
| Rooms no.             | 4                |
| Useable surface       | 140m²            |
| Constructed surface   | 150m²            |
| Apartment type        | Duplex apartment |
| Type of rooms         | Semi-independent |
| Type of comfort       | Comfort 1        |
| Bedrooms no.          | 3                |
| Kitchens no.          | 1                |
| Bathrooms no.         | 2                |
| Building type         | House            |
| Year built            | 1997             |
| Config                | P+2              |
| Floor                 | 1                |
| Balconies no.         | 3                |
| State                 | Finished         |
| Earthquake risk class | Unclassified     |