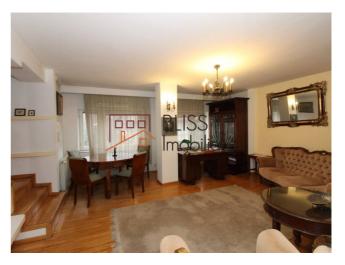

## **Description**

A duplex apartment, 1st floor and 2nd + terrace with 75sqm area, 2 rooms and one bathroom on each level plus balcony.

The terrace is urban type over the building and stretches over the entire surface.

Affordable private home or business.

The building is located in Dorobanti area.

| Property details      |                  |
|-----------------------|------------------|
| Rooms no.             | 4                |
| Useable surface       | 140m²            |
| Constructed surface   | 150m²            |
| Apartment type        | Duplex apartment |
| Type of rooms         | Semi-independent |
| Type of comfort       | Comfort 1        |
| Bedrooms no.          | 3                |
| Kitchens no.          | 1                |
| Bathrooms no.         | 2                |
| Building type         | House            |
| Year built            | 1997             |
| Config                | P+2              |
| Floor                 | 1                |
| Balconies no.         | 3                |
| State                 | Finished         |
| Earthquake risk class | Unclassified     |

## **Amenities**

Furnished (Willing to take out ) Private heating

Suitable for office

☆ Air conditioning