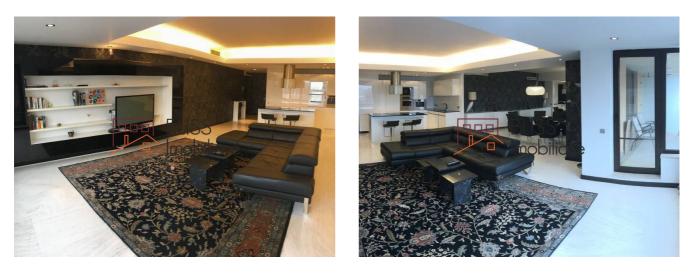

## Description

Two Bedroom Apartment

Exceptional, cozy and bright apartment located in the Herastrau area.

With a usable area of 123 sqm and located on the 4th floor in a S + P + 6 building, the apartment has high quality furniture with large, brightly divided rooms.

The living room overlooks the French Village and Herastrau Park, the bedrooms on the back (an interior courtyard).

| Property details    |                   |
|---------------------|-------------------|
| Rooms no.           | 4                 |
| Useable surface     | 123m <sup>2</sup> |
| Constructed surface | 157m²             |
| Apartment type      | Apartment         |
| Type of rooms       | Independent       |
| Type of comfort     | Comfort 1         |
| Bedrooms no.        | 2                 |
| Kitchens no.        | 1                 |
| Bathrooms no.       | 2                 |
| Building type       | Block             |
| Year built          | 2009              |
| Config              | 1S+P+6            |
| Floor               | 4                 |
| Balconies no.       | 2                 |
| State               | Finished          |
| Elevator            | Yes               |
| Parking inside      | 1                 |
| Storage no.         | 1                 |