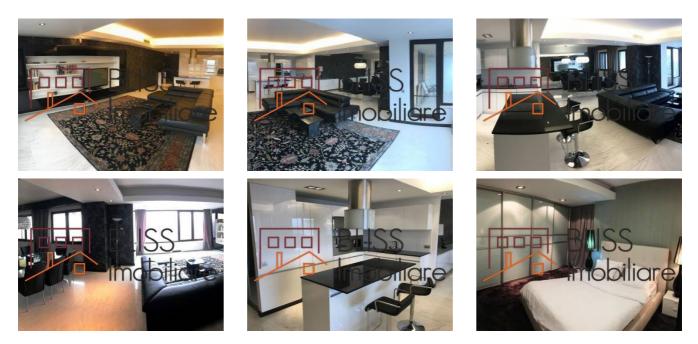

nstructed surface | 157m²             |
| Apartment type      | Apartment         |
| Type of rooms       | Independent       |
| Type of comfort     | Comfort 1         |
| Bedrooms no.        | 2                 |
| Kitchens no.        | 1                 |
| Bathrooms no.       | 2                 |
| Building type       | Block             |
| Year built          | 2009              |
| Config              | 1S+P+6            |
| Floor               | 4                 |
| Balconies no.       | 2                 |
| State               | Finished          |
| Elevator            | Yes               |
| Parking inside      | 1                 |
| Storage no.         | 1                 |

## Amenities

Equipped kitchen

Furnished

Ⅲ Suitable for office

### Location



#### **Photos**



BLISS Imobiliare © 2024