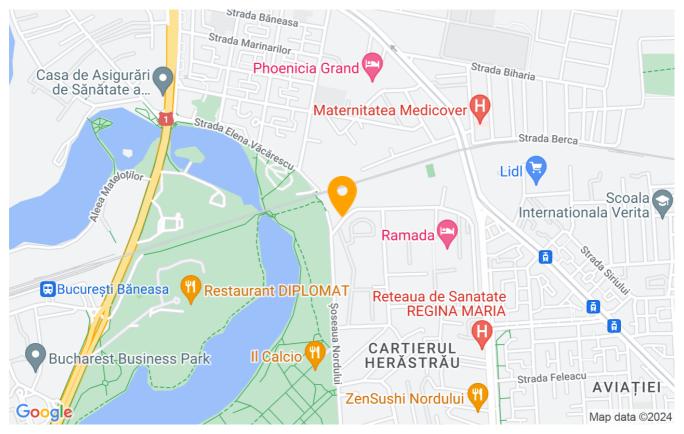

<sup>2</sup> |
| Constructed surface | 157m²             |
| Apartment type      | Apartment         |
| Type of rooms       | Independent       |
| Type of comfort     | Comfort 1         |
| Bedrooms no.        | 2                 |
| Kitchens no.        | 1                 |
| Bathrooms no.       | 2                 |
| Building type       | Block             |
| Year built          | 2009              |
| Config              | 1S+P+6            |
| Floor               | 4                 |
| Balconies no.       | 2                 |
| State               | Finished          |
| Elevator            | Yes               |
| Parking inside      | 1                 |
| Storage no.         | 1                 |

## Amenities

Equipped kitchen

Furnished

Ⅲ Suitable for office

### Location



#### **Photos**



BLISS Imobiliare © 2024