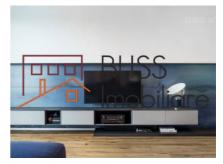

### **Description**

Apartment in Baneasa, 2/4 floor, a building from 2016.

Unique apartment with modern design, fully furnished, custom made in Romania and Italy.

The whole area of the apartment (excluding baths) is covered with oak parquet, three-layered with 6mm wear.

Bathroom console, kitchen cabinet doors, living table, coffee tables custom made of solid wood.

The parking space is for 2 cars, including a very generous cupboard made on metal.

The building benefits from security.