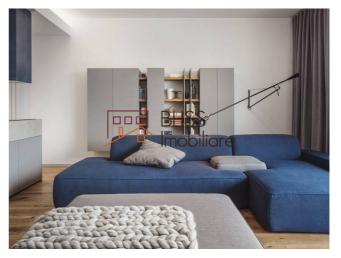

### **Description**

Apartment in Baneasa, 2/4 floor, a building from 2016.

Unique apartment with modern design, fully furnished, custom made in Romania and Italy.

The whole area of the apartment (excluding baths) is covered with oak parquet, three-layered with 6mm wear.

Bathroom console, kitchen cabinet doors, living table, coffee tables custom made of solid wood.

The parking space is for 2 cars, including a very generous cupboard made on metal.

The building benefits from security.