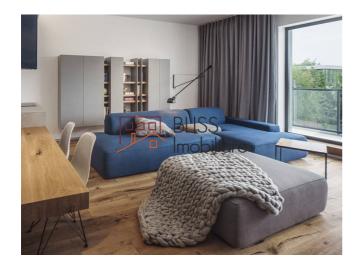

### **Description**

Apartment in Baneasa, 2/4 floor, a building from 2016.

Unique apartment with modern design, fully furnished, custom made in Romania and Italy.

The whole area of the apartment (excluding baths) is covered with oak parquet, three-layered with 6mm wear.

Bathroom console, kitchen cabinet doors, living table, coffee tables custom made of solid wood.

The parking space is for 2 cars, including a very generous cupboard made on metal.

The building benefits from security.