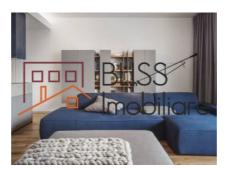

### **Description**

Apartment in Baneasa, 2/4 floor, a building from 2016.

Unique apartment with modern design, fully furnished, custom made in Romania and Italy.

The whole area of the apartment (excluding baths) is covered with oak parquet, three-layered with 6mm wear.

Bathroom console, kitchen cabinet doors, living table, coffee tables custom made of solid wood.

The parking space is for 2 cars, including a very generous cupboard made on metal.

The building benefits from security.