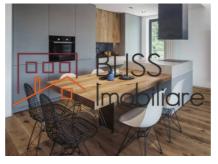

### **Description**

Apartment in Baneasa, 2/4 floor, a building from 2016.

Unique apartment with modern design, fully furnished, custom made in Romania and Italy.

The whole area of the apartment (excluding baths) is covered with oak parquet, three-layered with 6mm wear.

Bathroom console, kitchen cabinet doors, living table, coffee tables custom made of solid wood.

The parking space is for 2 cars, including a very generous cupboard made on metal.

The building benefits from security.