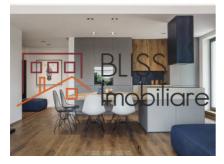

### **Description**

Apartment in Baneasa, 2/4 floor, a building from 2016.

Unique apartment with modern design, fully furnished, custom made in Romania and Italy.

The whole area of the apartment (excluding baths) is covered with oak parquet, three-layered with 6mm wear.

Bathroom console, kitchen cabinet doors, living table, coffee tables custom made of solid wood.

The parking space is for 2 cars, including a very generous cupboard made on metal.

The building benefits from security.