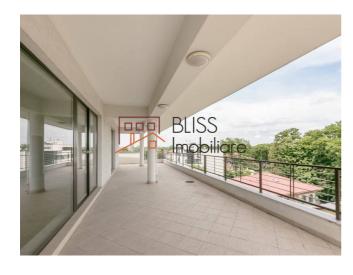

# Apartment located in the Kiseleff area

With a usable area of 304 sqm and located on the 5th / Ug + Gf + 6 floor, the property has qualitative finishes, benefiting from large and bright rooms that are very well partitioned.

The means of public transportation located in the perimeter are the subway (Piata Victoriei and Aviatorilor stations), but also tram 41 or a few other buses.

| Property details    |                  |  |
|---------------------|------------------|--|
| Rooms no.           | 6                |  |
| Useable surface     | 304m²            |  |
| Constructed surface | 726m²            |  |
| Apartment type      | Duplex apartment |  |
| Type of rooms       | Independent      |  |
| Type of comfort     | Deluxe           |  |
| Bedrooms no.        | 5                |  |
| Kitchens no.        | 1                |  |
| Bathrooms no.       | 5                |  |
| Toilets no.         | 1                |  |
| Building type       | Block            |  |
| Year built          | 2008             |  |
| Config              | 1S+P+6           |  |
| Floor               | 5                |  |
| Balconies no.       | 2                |  |
| State               | Finished         |  |
| Elevator            | Yes              |  |
| Parking inside      | 3                |  |
| Storage no.         | 1                |  |