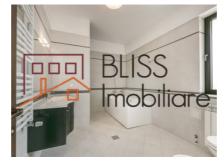

## **Description**

Unique penthouse apartment - duplex, comfortable and bright, with five bedrooms located in the Kiseleff area.

# Apartment located in the Kiseleff area

With a usable area of 304 sqm and located on the 5th / Ug + Gf + 6 floor, the property has qualitative finishes, benefiting from large and bright rooms that are very well partitioned.

The means of public transportation located in the perimeter are the subway (Piata Victoriei and Aviatorilor stations), but also tram 41 or a few other buses.

| Property details    |                  |  |
|---------------------|------------------|--|
| Rooms no.           | 6                |  |
| Useable surface     | 304m²            |  |
| Constructed surface | 726m²            |  |
| Apartment type      | Duplex apartment |  |
| Type of rooms       | Independent      |  |
| Type of comfort     | Deluxe           |  |
| Bedrooms no.        | 5                |  |
| Kitchens no.        | 1                |  |
| Bathrooms no.       | 5                |  |
| Toilets no.         | 1                |  |
| Building type       | Block            |  |
| Year built          | 2008             |  |
| Config              | 1S+P+6           |  |
| Floor               | 5                |  |
| Balconies no.       | 2                |  |
| State               | Finished         |  |
| Elevator            | Yes              |  |
| Parking inside      | 3                |  |
| Storage no.         | 1                |  |