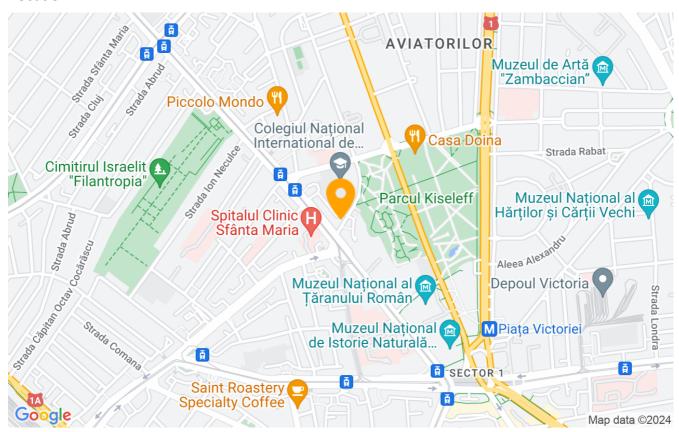

The Kiseleff neighborhood is a historical source of Bucharest, today, the most valuable area of the city. The name is given by Kiseleff Road, which crosses the park with the same name and Herastrau Park, being a connection between Victoriei Square and Presei Libere Square.

It is a bright area, full of green spaces, aspects that increase the poetic spirit of the specific architecture. The historic villas and buildings, built in the pre-war and inter-war period, reveal the bourgeois and cult air of the city, in terms of national values and recognition of origins. Among them we find the Museum of the Romanian Peasant, the Village Museum, as well as the Kiseleff and Elisabeta Palaces, but also the Izvorul Tamaduirii Church.

Although in terms of medical or educational units or commercial spaces, the neighborhood is not so rich, being centrally located, getting to the nearby neighborhoods, which have many services, is easy and fast.

The means of public transportation located in the perimeter are the subway (Piata Victoriei and Aviatorilor stations), but also tram 41 or a few other buses.

| Property details    |                  |  |
|---------------------|------------------|--|
| Rooms no.           | 6                |  |
| Useable surface     | 304m²            |  |
| Constructed surface | 726m²            |  |
| Apartment type      | Duplex apartment |  |
| Type of rooms       | Independent      |  |
| Type of comfort     | Deluxe           |  |
| Bedrooms no.        | 5                |  |
| Kitchens no.        | 1                |  |
| Bathrooms no.       | 5                |  |
| Toilets no.         | 1                |  |
| Building type       | Block            |  |
| Year built          | 2008             |  |
| Config              | 1S+P+6           |  |
| Floor               | 5                |  |
| Balconies no.       | 2                |  |
| State               | Finished         |  |
| Elevator            | Yes              |  |
| Parking inside      | 3                |  |
| Storage no.         | 1                |  |