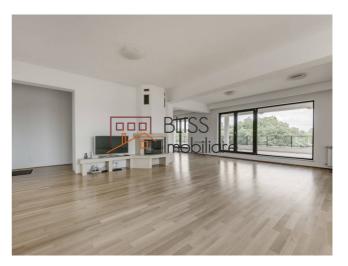

# Apartment located in the Kiseleff area

With a usable area of 304 sqm and located on the 5th / Ug + Gf + 6 floor, the property has qualitative finishes, benefiting from large and bright rooms that are very well partitioned.

The means of public transportation located in the perimeter are the subway (Piata Victoriei and Aviatorilor stations), but also tram 41 or a few other buses.

| Property details    |                  |  |
|---------------------|------------------|--|
| Rooms no.           | 6                |  |
| Useable surface     | 304m²            |  |
| Constructed surface | 726m²            |  |
| Apartment type      | Duplex apartment |  |
| Type of rooms       | Independent      |  |
| Type of comfort     | Deluxe           |  |
| Bedrooms no.        | 5                |  |
| Kitchens no.        | 1                |  |
| Bathrooms no.       | 5                |  |
| Toilets no.         | 1                |  |
| Building type       | Block            |  |
| Year built          | 2008             |  |
| Config              | 1S+P+6           |  |
| Floor               | 5                |  |
| Balconies no.       | 2                |  |
| State               | Finished         |  |
| Elevator            | Yes              |  |
| Parking inside      | 3                |  |
| Storage no.         | 1                |  |