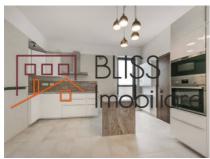

## **Description**

Unique penthouse apartment - duplex, comfortable and bright, with five bedrooms located in the Kiseleff area.

# Apartment located in the Kiseleff area

With a usable area of 304 sqm and located on the 5th / Ug + Gf + 6 floor, the property has qualitative finishes, benefiting from large and bright rooms that are very well partitioned.

# **Amenities**

Equipped kitchen

> Dishwasher

Not furnished

Private heating

💥 Air conditioning

Fireplace