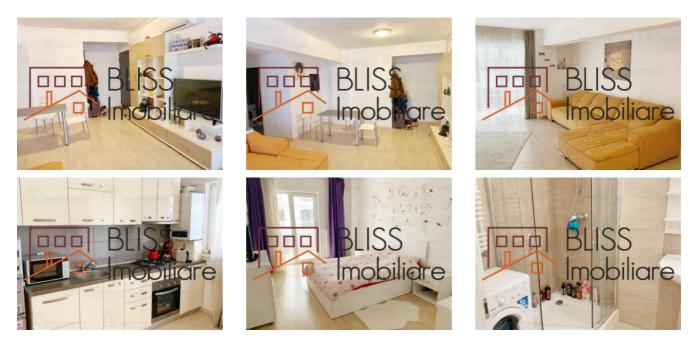

Description

| Property details      |              |
|-----------------------|--------------|
| Rooms no.             | 3            |
| Useable surface       | 94m²         |
| Apartment type        | Apartment    |
| Type of rooms         | Independent  |
| Type of comfort       | Deluxe       |
| Bedrooms no.          | 2            |
| Kitchens no.          | 1            |
| Bathrooms no.         | 2            |
| Building type         | Block        |
| Year built            | 2016         |
| Config                | P+5          |
| Floor                 | 1            |
| State                 | Finished     |
| Elevator              | Yes          |
| Earthquake risk class | Unclassified |

## **Photos**

BLISS Imobiliare © 2024