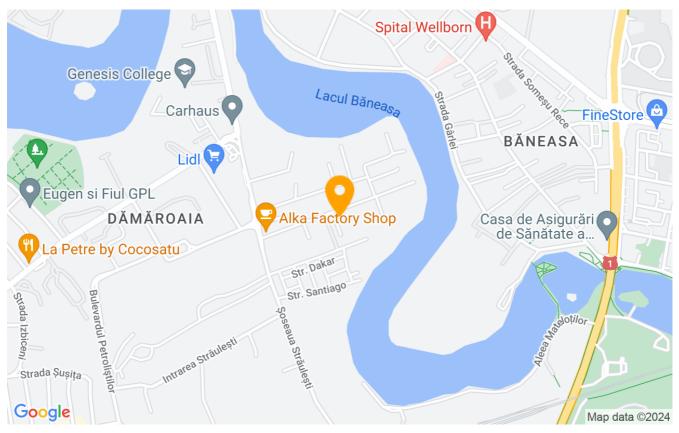

| Independent  |
| Type of comfort       | Deluxe       |
| Bedrooms no.          | 2            |
| Kitchens no.          | 1            |
| Bathrooms no.         | 2            |
| Building type         | Block        |
| Year built            | 2016         |
| Config                | P+5          |
| Floor                 | 1            |
| State                 | Finished     |
| Elevator              | Yes          |
| Earthquake risk class | Unclassified |

## Amenities

| $\mathbf{x}$ | Equipped kitchen    | <b>188</b> 1 | Furnished        | <b>.</b> | Private heating |
|--------------|---------------------|--------------|------------------|----------|-----------------|
|              | Suitable for office | *            | Air conditioning | ĩ        | Swimming pool   |

Location



## **Photos**



BLISS Imobiliare © 2024