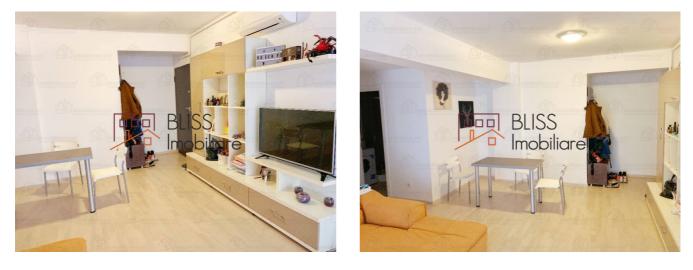

Description

| Property details      |              |
|-----------------------|--------------|
| Rooms no.             | 3            |
| Useable surface       | 94m²         |
| Apartment type        | Apartment    |
| Type of rooms         | Independent  |
| Type of comfort       | Deluxe       |
| Bedrooms no.          | 2            |
| Kitchens no.          | 1            |
| Bathrooms no.         | 2            |
| Building type         | Block        |
| Year built            | 2016         |
| Config                | P+5          |
| Floor                 | 1            |
| State                 | Finished     |
| Elevator              | Yes          |
| Earthquake risk class | Unclassified |

## **Photos**

BLISS Imobiliare © 2024