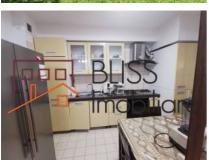

# Close to the Circus Park, Dinamo Sports Park and many shops

It consists of 2 bedrooms, a spacious living room, an equipped kitchen (including dishwasher), 2 bathrooms and a balcony.

The apartment is positioned on the ground floor of a building with the configuration of 1B+GF+11 and has a built area of 123sqm, of which 93sqm usable.

# **Amenities**

Equipped kitchen Mishwasher Furnished