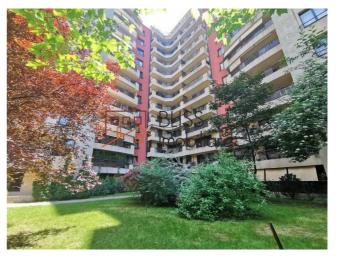

# Close to the Circus Park, Dinamo Sports Park and many shops

It consists of 2 bedrooms, a spacious living room, an equipped kitchen (including dishwasher), 2 bathrooms and a balcony.

The apartment is positioned on the ground floor of a building with the configuration of 1B+GF+11 and has a built area of 123sqm, of which 93sqm usable.

The access is made both from Dinu Vintilă Street and from Stefan cel Mare Road. The complex has an area of 28,000 square meters and consists of 3 buildings with 11 stairs.

The ensemble has a permanent guard provided by a specialized company. An ultramodern video surveillance system has also been installed for the safety of the occupants of the complex.