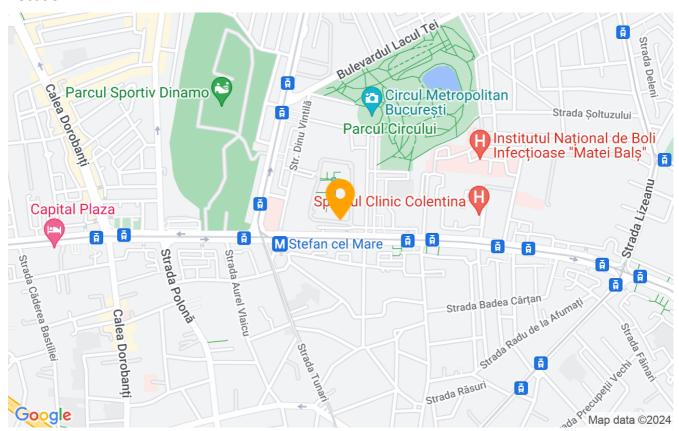

With an underground parking space.

The Central Park Residential Complex is located in Sector 2 of Bucharest, on Dinu Vintilă Street, in the immediate vicinity of Ștefan Cel Mare Road and Ștefan Cel Mare Metro Station.

The access is made both from Dinu Vintilă Street and from Stefan cel Mare Road. The complex has an area of 28,000 square meters and consists of 3 buildings with 11 stairs.

The ensemble has a permanent guard provided by a specialized company. An ultramodern video surveillance system has also been installed for the safety of the occupants of the complex.