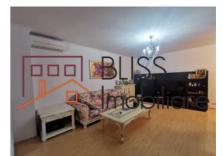

# Close to the Circus Park, Dinamo Sports Park and many shops

It consists of 2 bedrooms, a spacious living room, an equipped kitchen (including dishwasher), 2 bathrooms and a balcony.

The apartment is positioned on the ground floor of a building with the configuration of 1B+GF+11 and has a built area of 123sqm, of which 93sqm usable.