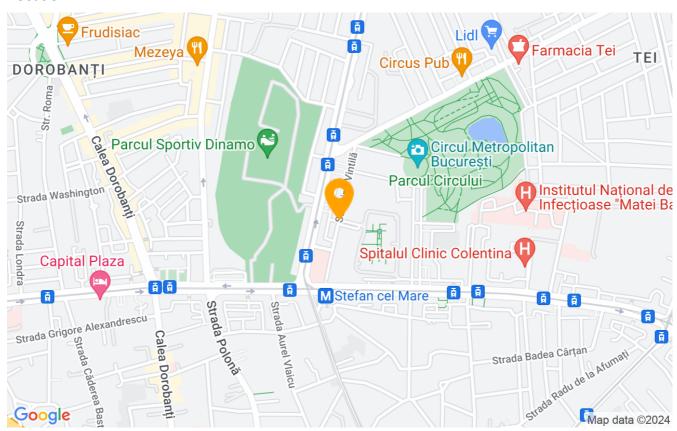

# Next to the Stefan Cel Mare M1 metro station and the Parcul Circului

Modern fully furnished and equipped 3-bedroom apartment with two underground parking places, located in Central Park residential complex.

This residential complex has two gated access points 1) Stefan Cel Mare 2) Dinu Vintila. There is full time security.

This popular complex is located at just a few steps of the Stefan Ce Mare M1 metro station and the wonderful Parcul Circului for a nice stroll or recreation in a green area.

## Location