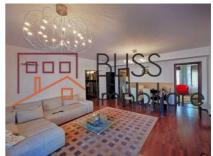

# Next to the Stefan Cel Mare M1 metro station and the Parcul Circului

Modern fully furnished and equipped 3-bedroom apartment with two underground parking places, located in Central Park residential complex.

Central Park offers 24/7 security, large green areas, underground parking, a premium community and a lot more. Safety and comfort above all.

The apartment is spacious, has modern furniture, fully equipped kitchen, 3 bedrooms, two bathrooms, two large balconies offering a splendid view and two underground parking places.