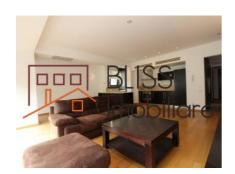

#### **Description**

Furnished 3-bedroom apartment, furnished and equipped open space kitchen (including dishwasher), 2 bathrooms and 1 balcony.

# Quiet area, close to Floreasca, Aviației and Băneasa neighborhoods

With its own air conditioning and individual heating system.

This apartment has an area of 109sqm, located on the 2nd floor, in a block with the configuration 1S + P + 5.

| Property details |             |
|------------------|-------------|
| Rooms no.        | 4           |
| Useable surface  | 109m²       |
| Apartment type   | Apartment   |
| Type of rooms    | Independent |
| Type of comfort  | Deluxe      |
| Bedrooms no.     | 3           |
| Kitchens no.     | 1           |
| Bathrooms no.    | 2           |
| Building type    | Block       |
| Year built       | 2006        |
| Config           | 1S+P+5      |
| Floor            | 2           |
| Balconies no.    | 1           |
| State            | Finished    |
| Elevator         | Yes         |
| Parking inside   | 1           |