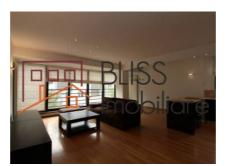

#### **Description**

Furnished 3-bedroom apartment, furnished and equipped open space kitchen (including dishwasher), 2 bathrooms and 1 balcony.

# Quiet area, close to Floreasca, Aviației and Băneasa neighborhoods

With its own air conditioning and individual heating system.

This apartment has an area of 109sqm, located on the 2nd floor, in a block with the configuration 1S + P + 5.