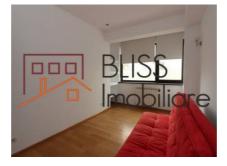

#### **Description**

Furnished 3-bedroom apartment, furnished and equipped open space kitchen (including dishwasher), 2 bathrooms and 1 balcony.

# Quiet area, close to Floreasca, Aviației and Băneasa neighborhoods

With its own air conditioning and individual heating system.

This apartment has an area of 109sqm, located on the 2nd floor, in a block with the configuration 1S + P + 5.