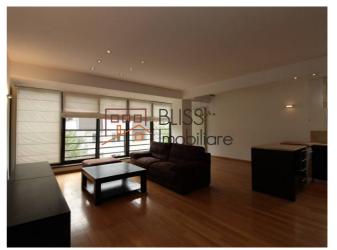

#### **Description**

Furnished 3-bedroom apartment, furnished and equipped open space kitchen (including dishwasher), 2 bathrooms and 1 balcony.

# Quiet area, close to Floreasca, Aviației and Băneasa neighborhoods

With its own air conditioning and individual heating system.

This apartment has an area of 109sqm, located on the 2nd floor, in a block with the configuration 1S + P + 5.

| Property details |             |
|------------------|-------------|
| Rooms no.        | 4           |
| Useable surface  | 109m²       |
| Apartment type   | Apartment   |
| Type of rooms    | Independent |
| Type of comfort  | Deluxe      |
| Bedrooms no.     | 3           |
| Kitchens no.     | 1           |
| Bathrooms no.    | 2           |
| Building type    | Block       |
| Year built       | 2006        |
| Config           | 1S+P+5      |
| Floor            | 2           |
| Balconies no.    | 1           |
| State            | Finished    |
| Elevator         | Yes         |
| Parking inside   | 1           |