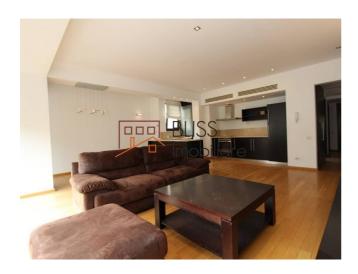

#### **Description**

Furnished 3-bedroom apartment, furnished and equipped open space kitchen (including dishwasher), 2 bathrooms and 1 balcony.

# Quiet area, close to Floreasca, Aviației and Băneasa neighborhoods

With its own air conditioning and individual heating system.

This apartment has an area of 109sqm, located on the 2nd floor, in a block with the configuration 1S + P + 5.

| Property details |             |
|------------------|-------------|
| Rooms no.        | 4           |
| Useable surface  | 109m²       |
| Apartment type   | Apartment   |
| Type of rooms    | Independent |
| Type of comfort  | Deluxe      |
| Bedrooms no.     | 3           |
| Kitchens no.     | 1           |
| Bathrooms no.    | 2           |
| Building type    | Block       |
| Year built       | 2006        |
| Config           | 1S+P+5      |
| Floor            | 2           |
| Balconies no.    | 1           |
| State            | Finished    |
| Elevator         | Yes         |
| Parking inside   | 1           |