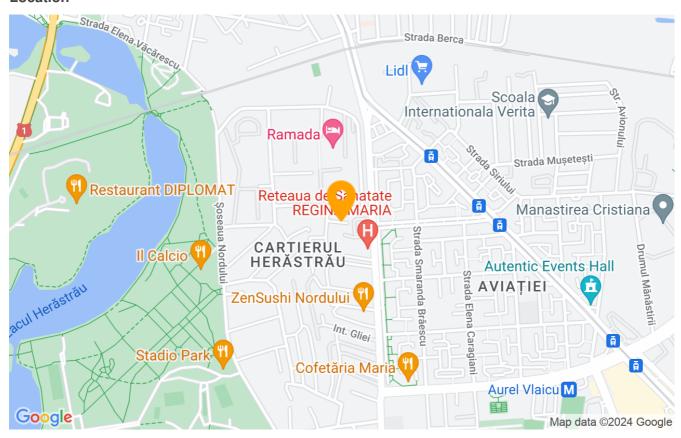

### Location

With 1 underground parking space.

This building is located in the Herăstrău area, one of the most beautiful areas of Bucharest, both due to the park of the same name, but also the easy access to the Floreasca, Aviației and Băneasa neighborhoods.

Herăstrău Park and Lake - the largest park in the capital - is famous for its restaurants and cafes; the area facilitates and encourages outdoor sports and leisure activities, being a safe and wonderful environment for families with children.