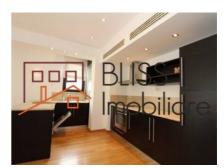

#### **Description**

Furnished 3-bedroom apartment, furnished and equipped open space kitchen (including dishwasher), 2 bathrooms and 1 balcony.

# **Amenities**

Equipped kitchen

> Dishwasher

Furnished

Private heating

☆ Air conditioning