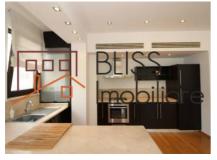

#### **Description**

Furnished 3-bedroom apartment, furnished and equipped open space kitchen (including dishwasher), 2 bathrooms and 1 balcony.

# **Amenities**

Equipped kitchen

> Dishwasher

Furnished

Private heating

☆ Air conditioning