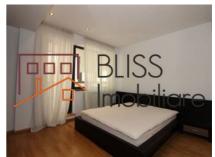

#### **Description**

Furnished 3-bedroom apartment, furnished and equipped open space kitchen (including dishwasher), 2 bathrooms and 1 balcony.

# Quiet area, close to Floreasca, Aviației and Băneasa neighborhoods

With its own air conditioning and individual heating system.

This apartment has an area of 109sqm, located on the 2nd floor, in a block with the configuration 1S + P + 5.