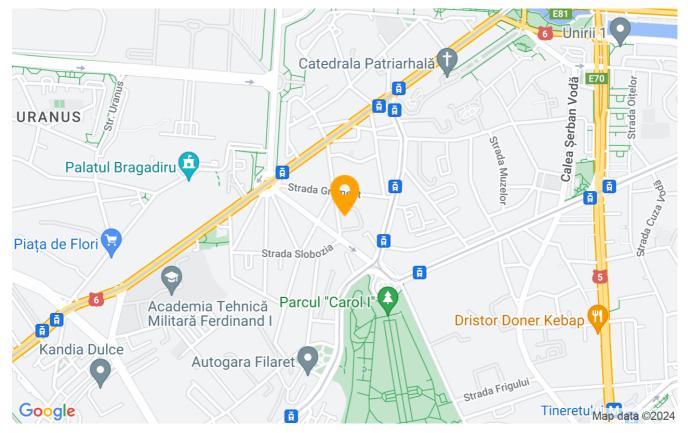

|
|------------------|-------------------|
| Rooms no.        | 3                 |
| Useable surface  | 115m <sup>2</sup> |
| Apartment type   | Apartment         |
| Type of rooms    | Independent       |
| Bedrooms no.     | 2                 |
| Kitchens no.     | 1                 |
| Bathrooms no.    | 2                 |
| Building type    | Block             |
| Year built       | 2008              |
| Year renovated   | 2023              |
| Config           | 1S+P+6            |
| Floor            | 2                 |
| Balconies no.    | 3                 |
| State            | Finished          |
| Elevator         | Yes               |
| Parking inside   | 1                 |

#### Amenities

Equipped kitchen

Furnished

Private heating

🔆 Air conditioning

### Location



#### **Photos**



BLISS Imobiliare © 2024