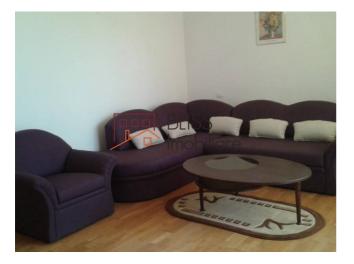

## Description

Apartment close to Unirii Square, but also to Carol Park, the building is part of City Residence, a condominium with its own park and 24/7 security.

The apartment is on the 2nd floor of 8, has 3 rooms, 3 balconies, 2 bathrooms.

Benefits from underground parking.

| Property details |                   |
|------------------|-------------------|
| Rooms no.        | 3                 |
| Useable surface  | 115m <sup>2</sup> |
| Apartment type   | Apartment         |
| Type of rooms    | Independent       |
| Bedrooms no.     | 2                 |
| Kitchens no.     | 1                 |
| Bathrooms no.    | 2                 |
| Building type    | Block             |
| Year built       | 2008              |
| Year renovated   | 2023              |
| Config           | 1S+P+6            |
| Floor            | 2                 |
| Balconies no.    | 3                 |
| State            | Finished          |
| Elevator         | Yes               |
| Parking inside   | 1                 |