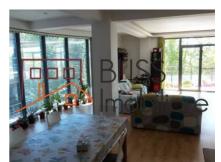

### **Description**

Spacious apartment, with bright living room facing Tei Lake, 2 bedrooms, open-space kitchen, 2 bathrooms, terrace 13 sqm with lake view, balcony, parking space in the garage.

The apartment is located in a quiet area, 5 minutes from the Promenade Mall, Pipera Metro Station, Mega Image, near the Kaufland hypermarkets.

| Property details      |              |
|-----------------------|--------------|
| Rooms no.             | 3            |
| Useable surface       | 125m²        |
| Constructed surface   | 156m²        |
| Apartment type        | Apartment    |
| Type of rooms         | Independent  |
| Type of comfort       | Deluxe       |
| Bedrooms no.          | 2            |
| Kitchens no.          | 1            |
| Bathrooms no.         | 2            |
| Building type         | Block        |
| Year built            | 2006         |
| Config                | 1S+P+4       |
| Floor                 | 2            |
| Balconies no.         | 2            |
| State                 | Finished     |
| Elevator              | Yes          |
| Parking inside        | 1            |
| Parking outside       | 1            |
| Earthquake risk class | Unclassified |