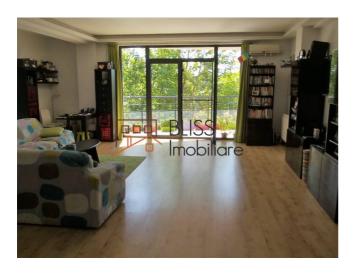

### **Description**

Spacious apartment, with bright living room facing Tei Lake, 2 bedrooms, open-space kitchen, 2 bathrooms, terrace 13 sqm with lake view, balcony, parking space in the garage.

The apartment is located in a quiet area, 5 minutes from the Promenade Mall, Pipera Metro Station, Mega Image, near the Kaufland hypermarkets.

#### **Photos**