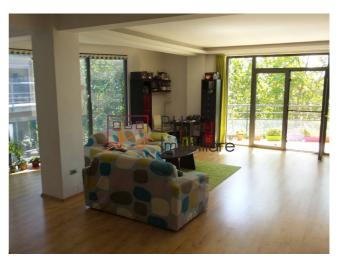

### **Description**

Spacious apartment, with bright living room facing Tei Lake, 2 bedrooms, open-space kitchen, 2 bathrooms, terrace 13 sqm with lake view, balcony, parking space in the garage.

The apartment is located in a quiet area, 5 minutes from the Promenade Mall, Pipera Metro Station, Mega Image, near the Kaufland hypermarkets.

#### **Photos**