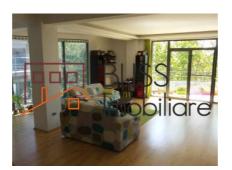

### **Description**

Spacious apartment, with bright living room facing Tei Lake, 2 bedrooms, open-space kitchen, 2 bathrooms, terrace 13 sqm with lake view, balcony, parking space in the garage.

The apartment is located in a quiet area, 5 minutes from the Promenade Mall, Pipera Metro Station, Mega Image, near the Kaufland hypermarkets.

| Property details      |              |
|-----------------------|--------------|
| Rooms no.             | 3            |
| Useable surface       | 125m²        |
| Constructed surface   | 156m²        |
| Apartment type        | Apartment    |
| Type of rooms         | Independent  |
| Type of comfort       | Deluxe       |
| Bedrooms no.          | 2            |
| Kitchens no.          | 1            |
| Bathrooms no.         | 2            |
| Building type         | Block        |
| Year built            | 2006         |
| Config                | 1S+P+4       |
| Floor                 | 2            |
| Balconies no.         | 2            |
| State                 | Finished     |
| Elevator              | Yes          |
| Parking inside        | 1            |
| Parking outside       | 1            |
| Earthquake risk class | Unclassified |