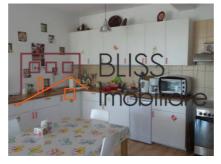

### **Description**

Spacious apartment, with bright living room facing Tei Lake, 2 bedrooms, open-space kitchen, 2 bathrooms, terrace 13 sqm with lake view, balcony, parking space in the garage.

The apartment is located in a quiet area, 5 minutes from the Promenade Mall, Pipera Metro Station, Mega Image, near the Kaufland hypermarkets.

| Property details      |              |
|-----------------------|--------------|
| Rooms no.             | 3            |
| Useable surface       | 125m²        |
| Constructed surface   | 156m²        |
| Apartment type        | Apartment    |
| Type of rooms         | Independent  |
| Type of comfort       | Deluxe       |
| Bedrooms no.          | 2            |
| Kitchens no.          | 1            |
| Bathrooms no.         | 2            |
| Building type         | Block        |
| Year built            | 2006         |
| Config                | 1S+P+4       |
| Floor                 | 2            |
| Balconies no.         | 2            |
| State                 | Finished     |
| Elevator              | Yes          |
| Parking inside        | 1            |
| Parking outside       | 1            |
| Earthquake risk class | Unclassified |