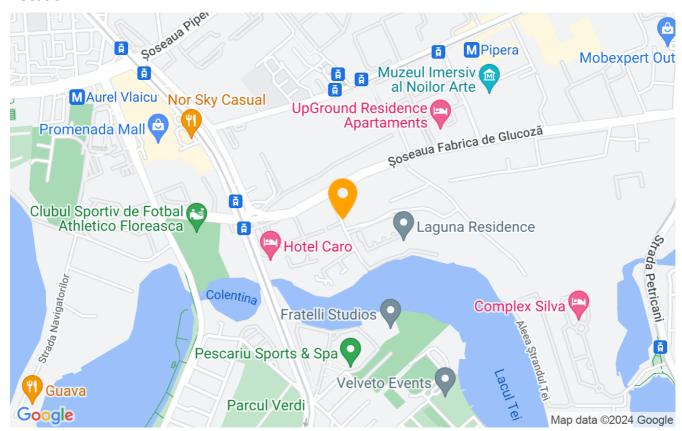

²        |
| Apartment type        | Apartment    |
| Type of rooms         | Independent  |
| Type of comfort       | Deluxe       |
| Bedrooms no.          | 2            |
| Kitchens no.          | 1            |
| Bathrooms no.         | 2            |
| Building type         | Block        |
| Year built            | 2006         |
| Config                | 1S+P+4       |
| Floor                 | 2            |
| Balconies no.         | 2            |
| State                 | Finished     |
| Elevator              | Yes          |
| Parking inside        | 1            |
| Parking outside       | 1            |
| Earthquake risk class | Unclassified |

## **Amenities**

Equipped kitchen Milling to take out )

Building heating ■ Suitable for office ★ Air conditioning

#### Location



#### **Photos**