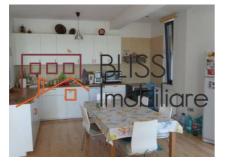

### **Description**

Spacious apartment, with bright living room facing Tei Lake, 2 bedrooms, open-space kitchen, 2 bathrooms, terrace 13 sqm with lake view, balcony, parking space in the garage.

The apartment is located in a quiet area, 5 minutes from the Promenade Mall, Pipera Metro Station, Mega Image, near the Kaufland hypermarkets.

| Property details      |              |
|-----------------------|--------------|
| Rooms no.             | 3            |
| Useable surface       | 125m²        |
| Constructed surface   | 156m²        |
| Apartment type        | Apartment    |
| Type of rooms         | Independent  |
| Type of comfort       | Deluxe       |
| Bedrooms no.          | 2            |
| Kitchens no.          | 1            |
| Bathrooms no.         | 2            |
| Building type         | Block        |
| Year built            | 2006         |
| Config                | 1S+P+4       |
| Floor                 | 2            |
| Balconies no.         | 2            |
| State                 | Finished     |
| Elevator              | Yes          |
| Parking inside        | 1            |
| Parking outside       | 1            |
| Earthquake risk class | Unclassified |