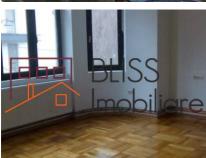

|
|-----------------------|------------------|
| Rooms no.             | 2                |
| Useable surface       | 83m²             |
| Constructed surface   | 115m²            |
| Apartment type        | Apartment        |
| Type of rooms         | Semi-independent |
| Bedrooms no.          | 1                |
| Kitchens no.          | 1                |
| Bathrooms no.         | 1                |
| Building type         | House            |
| Year built            | 1902             |
| Config                | 1S+DS+HP+1       |
| Floor                 | 1                |
| State                 | Finished         |
| Parking outside       | 10               |
| Earthquake risk class | Unclassified     |

### **Amenities**



Private heating

### Location



### **Photos**