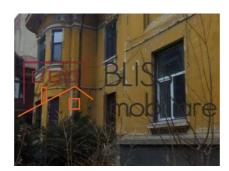

|
|-----------------------|------------------|
| Rooms no.             | 2                |
| Useable surface       | 83m²             |
| Constructed surface   | 115m²            |
| Apartment type        | Apartment        |
| Type of rooms         | Semi-independent |
| Bedrooms no.          | 1                |
| Kitchens no.          | 1                |
| Bathrooms no.         | 1                |
| Building type         | House            |
| Year built            | 1902             |
| Config                | 1S+DS+HP+1       |
| Floor                 | 1                |
| State                 | Finished         |
| Parking outside       | 10               |
| Earthquake risk class | Unclassified     |

### **Amenities**



Private heating

### Location



### **Photos**