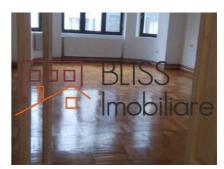

|-----------------------|------------------|
| Rooms no.             | 2                |
| Useable surface       | 83m²             |
| Constructed surface   | 115m²            |
| Apartment type        | Apartment        |
| Type of rooms         | Semi-independent |
| Bedrooms no.          | 1                |
| Kitchens no.          | 1                |
| Bathrooms no.         | 1                |
| Building type         | House            |
| Year built            | 1902             |
| Config                | 1S+DS+HP+1       |
| Floor                 | 1                |
| State                 | Finished         |
| Parking outside       | 10               |
| Earthquake risk class | Unclassified     |

### **Amenities**



Private heating

### Location



### **Photos**