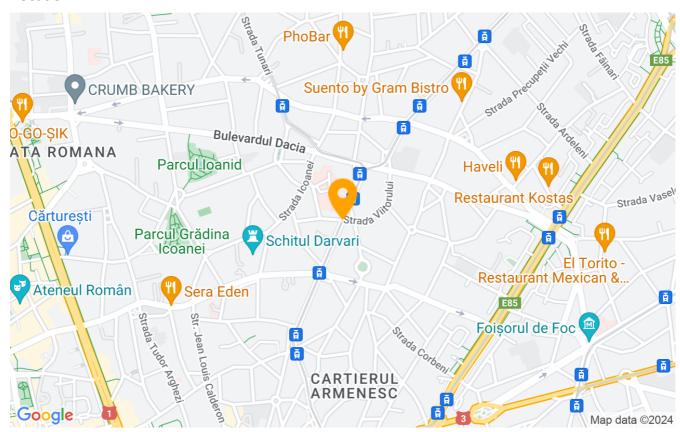

|                  |
|-----------------------|------------------|
| Rooms no.             | 2                |
| Useable surface       | 83m²             |
| Constructed surface   | 115m²            |
| Apartment type        | Apartment        |
| Type of rooms         | Semi-independent |
| Bedrooms no.          | 1                |
| Kitchens no.          | 1                |
| Bathrooms no.         | 1                |
| Building type         | House            |
| Year built            | 1902             |
| Config                | 1S+DS+HP+1       |
| Floor                 | 1                |
| State                 | Finished         |
| Parking outside       | 10               |
| Earthquake risk class | Unclassified     |

### **Amenities**



Private heating

### Location



### **Photos**