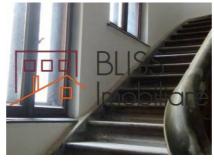

|
|-----------------------|------------------|
| Rooms no.             | 2                |
| Useable surface       | 83m²             |
| Constructed surface   | 115m²            |
| Apartment type        | Apartment        |
| Type of rooms         | Semi-independent |
| Bedrooms no.          | 1                |
| Kitchens no.          | 1                |
| Bathrooms no.         | 1                |
| Building type         | House            |
| Year built            | 1902             |
| Config                | 1S+DS+HP+1       |
| Floor                 | 1                |
| State                 | Finished         |
| Parking outside       | 10               |
| Earthquake risk class | Unclassified     |

### **Amenities**



Private heating

### Location



### **Photos**