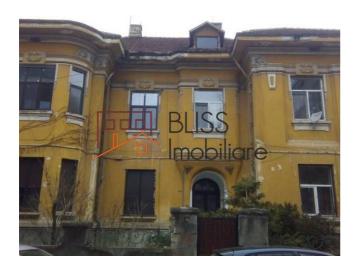

# 1 bedroom apartment

Pacia (Piata Gemenii), Bucharest

Web Reference #67170

https://blissimobiliare.ro/en/apartment-1-bedroom-for-rent-km-0-ultracentral-bucharest-67170

## **Description**

| Property details      |                  |
|-----------------------|------------------|
| Rooms no.             | 2                |
| Useable surface       | 83m²             |
| Constructed surface   | 115m²            |
| Apartment type        | Apartment        |
| Type of rooms         | Semi-independent |
| Bedrooms no.          | 1                |
| Kitchens no.          | 1                |
| Bathrooms no.         | 1                |
| Building type         | House            |
| Year built            | 1902             |
| Config                | 1S+DS+HP+1       |
| Floor                 | 1                |
| State                 | Finished         |
| Parking outside       | 10               |
| Earthquake risk class | Unclassified     |

### **Photos**