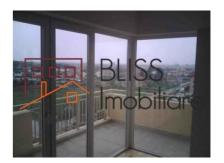

The apartment has a usable area of 86 square meters and is divided into a bedroom, a spacious living room, a bathroom and a kitchen.

It also has a 14 sqm terrace, the perfect place to relax in the open air, but in the privacy of your own home.