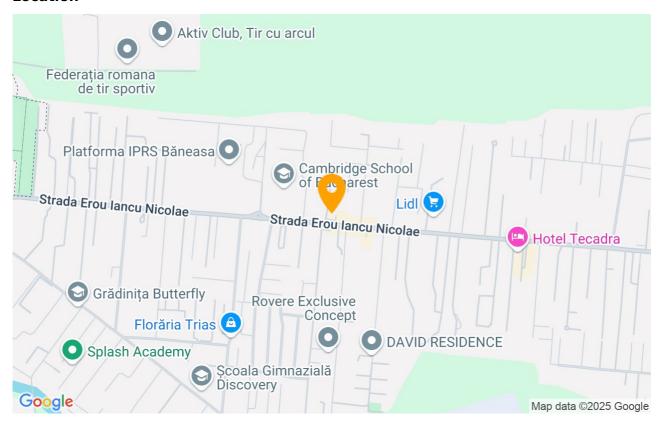

The excellent position in which the property is located offers quick access to the points of interest in the area, both by personal car and by public transport, being close to bus stations through which lines 301, 148 and 167 pass, which reach points such as Piata Romana, Calea Dorobantilor, Piata Presei Libere, Bd. Lacul Tei, etc.

The apartment is located very close to some of the most sought after international schools and kindergartens in the capital, which makes it the perfect residence for a family with children focused on a harmonious growth and development, at high standards. Mark Twain International School is opposite the complex, Cambridge School of Bucharest is a 2-minute walk away, and Kids Kingdom Kindergarten is a 5-minute walk away, and the American School is a 7-minute drive away, the British School of Bucharest 3 minutes away, etc.

### Location