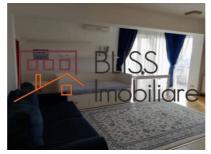

#### **Description**

BLISS Imobiliare presents a spacious 1-bedroom apartment, located on the 6th/7th floor in the High Residence complex, which is located in the residential area of Pipera, on Erou Iancu Nicolae Street, opposite Mark Twain International School.

The apartment has a usable area of 86 square meters and is divided into a bedroom, a spacious living room, a bathroom and a kitchen.

It also has a 14 sqm terrace, the perfect place to relax in the open air, but in the privacy of your own home.