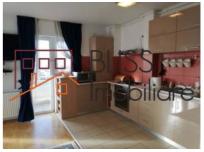

The apartment has a usable area of 86 square meters and is divided into a bedroom, a spacious living room, a bathroom and a kitchen.

It also has a 14 sqm terrace, the perfect place to relax in the open air, but in the privacy of your own home.