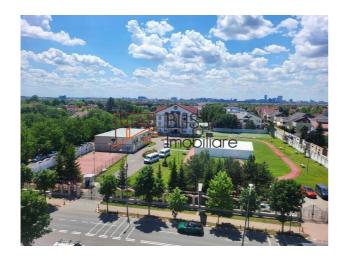

#### **Description**

BLISS Imobiliare presents a spacious 1-bedroom apartment, located on the 6th/7th floor in the High Residence complex, which is located in the residential area of Pipera, on Erou Iancu Nicolae Street, opposite Mark Twain International School.

The excellent position in which the property is located offers quick access to the points of interest in the area, both by personal car and by public transport, being close to bus stations through which lines 301, 148 and 167 pass, which reach points such as Piata Romana, Calea Dorobantilor, Piata Presei Libere, Bd. Lacul Tei, etc.

The apartment is located very close to some of the most sought after international schools and kindergartens in the capital, which makes it the perfect residence for a family with children focused on a harmonious growth and development, at high standards. Mark Twain International School is opposite the complex, Cambridge School of Bucharest is a 2-minute walk away, and Kids Kingdom Kindergarten is a 5-minute walk away, and the American School is a 7-minute drive away, the British School of Bucharest 3 minutes away, etc.

Also, the Pipera area offers a variety of local businesses, such as shops, grocers, cafes, restaurants, gyms, beauty salons, clinics (aesthetic, medical, dental and veterinary), car washes and car services, thus ensuring everything you need for a modern and comfortable lifestyle.