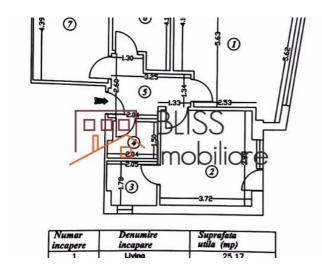

## **Description**

3-room apartment, located in Piata Victoriei area, Kiseleff Park, in a building built in 2015.

It is located on the 6th floor of 6 with a usable area of 80 sqm and a total area of 95 sqm, with 2 bathrooms, 1 balcony.

The building is located near the subway station, market, RATB station, schools, kindergarten.

| Property details      |              |
|-----------------------|--------------|
| Rooms no.             | 3            |
| Useable surface       | 80m²         |
| Constructed surface   | 95m²         |
| Apartment type        | Apartment    |
| Type of rooms         | Independent  |
| Bedrooms no.          | 2            |
| Kitchens no.          | 1            |
| Bathrooms no.         | 2            |
| Building type         | Block        |
| Year built            | 1976         |
| Year renovated        | 2010         |
| Config                | 1S+P+10      |
| Floor                 | 6            |
| Balconies no.         | 1            |
| Elevator              | Yes          |
| Parking inside        | 1            |
| Storage no.           | 1            |
| Earthquake risk class | Unclassified |