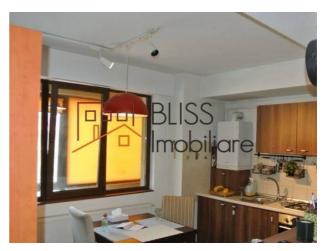

### **Description**

3-room apartment, spacious, located opposite Domenii Square.

Located in mezzanine (ground floor), in a building built in 2009. The apartment has a usable area of 77.38sqm plus a loggia of 9sqm with access from the hallway and one of the bedrooms. The total usable area is 86.39mp.

The apartment consists of a living room, 2 bedrooms, two bathrooms, a semi-enclosed kitchen, and a loggia.

The apartment has its own heating system, Viessman. Kitchen furniture included (SiPro).