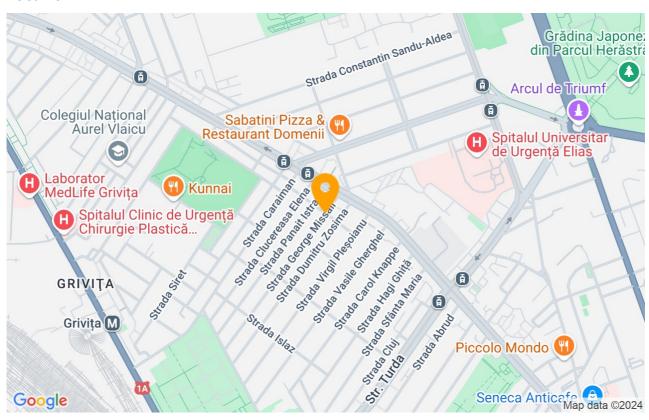

Bedrooms no.          | 2                |
| Kitchens no.          | 1                |
| Bathrooms no.         | 2                |
| Building type         | Block            |
| Year built            | 2008             |
| Config                | 1S+P+5           |
| Floor                 | High Groundfloor |
| Balconies no.         | 1                |
| State                 | Finished         |
| Elevator              | Yes              |
| Earthquake risk class | Unclassified     |

## **Amenities**

| Equipped kitchen | × | Dishwasher | 100 | Furnished ( Willing to take out |
|------------------|---|------------|-----|---------------------------------|
|                  |   |            | )   |                                 |

Private heating 

Suitable for office

### Location



#### **Photos**