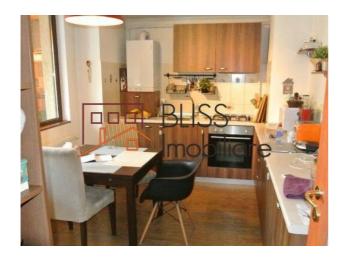

### **Description**

3-room apartment, spacious, located opposite Domenii Square.

Located in mezzanine (ground floor), in a building built in 2009. The apartment has a usable area of 77.38sqm plus a loggia of 9sqm with access from the hallway and one of the bedrooms. The total usable area is 86.39mp.

The apartment consists of a living room, 2 bedrooms, two bathrooms, a semi-enclosed kitchen, and a loggia.

The apartment has its own heating system, Viessman. Kitchen furniture included (SiPro).