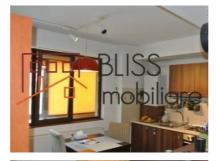

### **Description**

3-room apartment, spacious, located opposite Domenii Square.

Located in mezzanine (ground floor), in a building built in 2009. The apartment has a usable area of 77.38sqm plus a loggia of 9sqm with access from the hallway and one of the bedrooms. The total usable area is 86.39mp.

The apartment consists of a living room, 2 bedrooms, two bathrooms, a semi-enclosed kitchen, and a loggia.

The apartment has its own heating system, Viessman. Kitchen furniture included (SiPro).