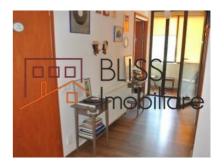

### **Description**

3-room apartment, spacious, located opposite Domenii Square.

Located in mezzanine (ground floor), in a building built in 2009. The apartment has a usable area of 77.38sqm plus a loggia of 9sqm with access from the hallway and one of the bedrooms. The total usable area is 86.39mp.

The apartment consists of a living room, 2 bedrooms, two bathrooms, a semi-enclosed kitchen, and a loggia.

The apartment has its own heating system, Viessman. Kitchen furniture included (SiPro).