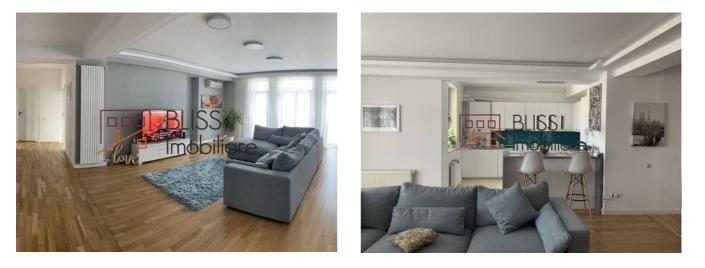

## Description

Gorgeous apartment with an excellent location in the Baneasa area, located on the 3rd floor of a building built in 2006 (completely refurbished in 2017) offers very generous space, large and bright rooms and finest quality finishes, wooden flooring massive travertine, AC, 24/24 video surveillance and underground parking included.

The building is located in a very good and quiet area of the Baneasa neighborhood.

Nearby is Mega Image Hyper Center at 50m, Baneasa Shopping City 1km, Herastrau Park 1km, Baneasa Airport 1km.

| Property details      |                  |
|-----------------------|------------------|
| Rooms no.             | 3                |
| Useable surface       | 132m²            |
| Apartment type        | Apartment        |
| Type of rooms         | Semi-independent |
| Bedrooms no.          | 2                |
| Kitchens no.          | 1                |
| Bathrooms no.         | 2                |
| Building type         | Block            |
| Year built            | 2007             |
| Config                | P+5              |
| Floor                 | 3                |
| Balconies no.         | 1                |
| State                 | Finished         |
| Elevator              | No               |
| Parking inside        | 1                |
| Earthquake risk class | Unclassified     |