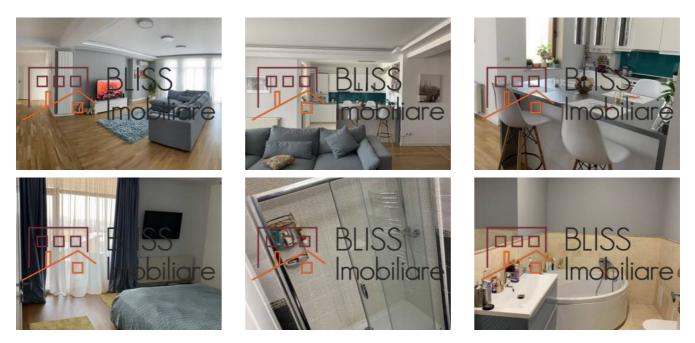

|
| Useable surface       | 132m²            |
| Apartment type        | Apartment        |
| Type of rooms         | Semi-independent |
| Bedrooms no.          | 2                |
| Kitchens no.          | 1                |
| Bathrooms no.         | 2                |
| Building type         | Block            |
| Year built            | 2007             |
| Config                | P+5              |
| Floor                 | 3                |
| Balconies no.         | 1                |
| State                 | Finished         |
| Elevator              | No               |
| Parking inside        | 1                |
| Earthquake risk class | Unclassified     |

## Amenities

Equipped kitchen

Furnished

Private heating

🔆 Air conditioning

Location



## **Photos**



BLISS Imobiliare © 2024