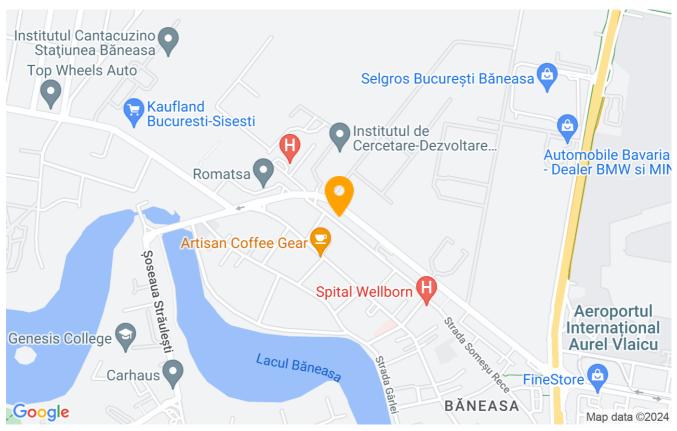

The building is located in a very good and quiet area of the Baneasa neighborhood.

Nearby is Mega Image Hyper Center at 50m, Baneasa Shopping City 1km, Herastrau Park 1km, Baneasa Airport 1km.

| Property details      |                  |
|-----------------------|------------------|
| Rooms no.             | 3                |
| Useable surface       | 132m²            |
| Apartment type        | Apartment        |
| Type of rooms         | Semi-independent |
| Bedrooms no.          | 2                |
| Kitchens no.          | 1                |
| Bathrooms no.         | 2                |
| Building type         | Block            |
| Year built            | 2007             |
| Config                | P+5              |
| Floor                 | 3                |
| Balconies no.         | 1                |
| State                 | Finished         |
| Elevator              | No               |
| Parking inside        | 1                |
| Earthquake risk class | Unclassified     |