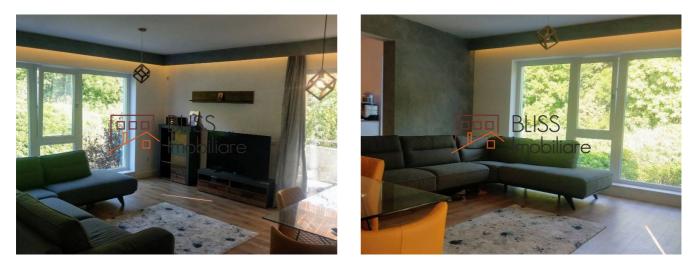

## Description

A special apartment, resulting from the merging of two 2-room apartments, which offers a special, functional and aesthetic partition, with very large glazed spaces and 3 balconies on 3 sides of the block, all facing the BANEASA forest!

It has a living room of 28sqm, kitchen, master bedroom with dressing, 2 bedrooms, 2 bathrooms and kitchen.

It is located on the 2nd floor in a block with only 3 apartments per level!

| Property details |                   |
|------------------|-------------------|
| Rooms no.        | 4                 |
| Useable surface  | 155m <sup>2</sup> |
| Apartment type   | Apartment         |
| Type of rooms    | Independent       |
| Bedrooms no.     | 2                 |
| Kitchens no.     | 1                 |
| Bathrooms no.    | 2                 |
| Building type    | Block             |
| Config           | P+3               |
| Floor            | 2                 |
| Balconies no.    | 3                 |
| State            | Finished          |
| Elevator         | No                |