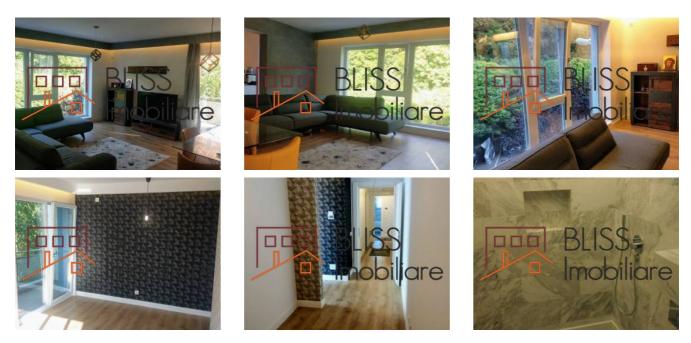

## Description

A special apartment, resulting from the merging of two 2-room apartments, which offers a special, functional and aesthetic partition, with very large glazed spaces and 3 balconies on 3 sides of the block, all facing the BANEASA forest!

It has a living room of 28sqm, kitchen, master bedroom with dressing, 2 bedrooms, 2 bathrooms and kitchen.

It is located on the 2nd floor in a block with only 3 apartments per level!

| Property details |                   |
|------------------|-------------------|
| Rooms no.        | 4                 |
| Useable surface  | 155m <sup>2</sup> |
| Apartment type   | Apartment         |
| Type of rooms    | Independent       |
| Bedrooms no.     | 2                 |
| Kitchens no.     | 1                 |
| Bathrooms no.    | 2                 |
| Building type    | Block             |
| Config           | P+3               |
| Floor            | 2                 |
| Balconies no.    | 3                 |
| State            | Finished          |
| Elevator         | No                |