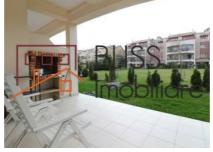

# Apartment in Ibiza Sol, Pipera near the International American School

The apartment is located on the ground floor with a terrace partially covered with wooden pergola (30 sqm), it benefits from a brick barbecue and garden overlooking the pool.