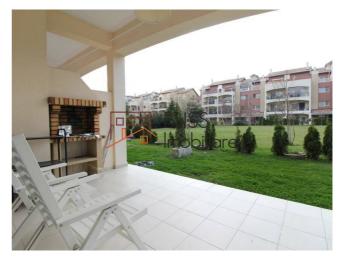

# Apartment in Ibiza Sol, Pipera near the International American School

The apartment is located on the ground floor with a terrace partially covered with wooden pergola (30 sqm), it benefits from a brick barbecue and garden overlooking the pool.