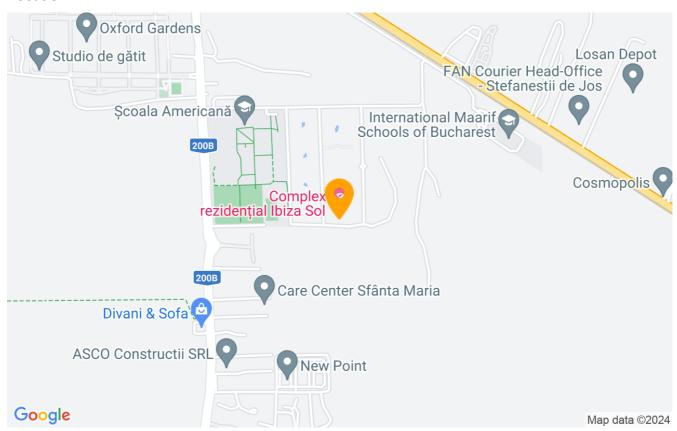

The Pipera neighborhood is located in the northeastern part of Bucharest and has become one of the most popular and valuable residential neighborhoods in the capital, due to the many existing international schools. Administratively, the Pipera area is part of the city of Voluntari, but due to its proximity to Bucharest it can be considered an integral part of it.

The area allows quick access to Baneasa and Otopeni airports, to the new A3 Bucharest-Ploiesti highway, but also to the Baneasa commercial area and the Pipera industrial platform, where there are numerous office buildings.

Regarding public transportation, the Pipera metro station connects quickly with the center of Bucharest, there are also RATB lines (R459, RR449 and R450) that run on Pipera, lancu Nicolae and Emil Racovita boulevards.