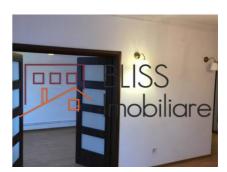

## **Description**

| Property details      |                  |
|-----------------------|------------------|
| Rooms no.             | 2                |
| Useable surface       | 55m²             |
| Constructed surface   | 58m²             |
| Apartment type        | Apartment        |
| Type of rooms         | Semi-independent |
| Type of comfort       | Comfort 1        |
| Bedrooms no.          | 1                |
| Kitchens no.          | 1                |
| Bathrooms no.         | 1                |
| Building type         | Villa            |
| Year built            | 1960             |
| Config                | P+3              |
| Floor                 | Groundfloor      |
| State                 | Finished         |
| Elevator              | No               |
| Parking inside        | 2                |
| Storage no.           | 1                |
| Earthquake risk class | Unclassified     |

### **Photos**