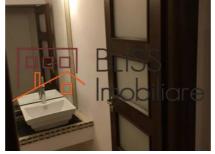

## **Description**

| Property details      |                  |
|-----------------------|------------------|
| Rooms no.             | 2                |
| Useable surface       | 55m²             |
| Constructed surface   | 58m²             |
| Apartment type        | Apartment        |
| Type of rooms         | Semi-independent |
| Type of comfort       | Comfort 1        |
| Bedrooms no.          | 1                |
| Kitchens no.          | 1                |
| Bathrooms no.         | 1                |
| Building type         | Villa            |
| Year built            | 1960             |
| Config                | P+3              |
| Floor                 | Groundfloor      |
| State                 | Finished         |
| Elevator              | No               |
| Parking inside        | 2                |
| Storage no.           | 1                |
| Earthquake risk class | Unclassified     |

### **Photos**