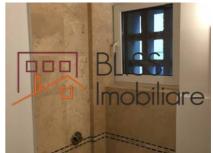

## **Description**

| Property details      |                  |
|-----------------------|------------------|
| Rooms no.             | 2                |
| Useable surface       | 55m²             |
| Constructed surface   | 58m²             |
| Apartment type        | Apartment        |
| Type of rooms         | Semi-independent |
| Type of comfort       | Comfort 1        |
| Bedrooms no.          | 1                |
| Kitchens no.          | 1                |
| Bathrooms no.         | 1                |
| Building type         | Villa            |
| Year built            | 1960             |
| Config                | P+3              |
| Floor                 | Groundfloor      |
| State                 | Finished         |
| Elevator              | No               |
| Parking inside        | 2                |
| Storage no.           | 1                |
| Earthquake risk class | Unclassified     |

### **Photos**