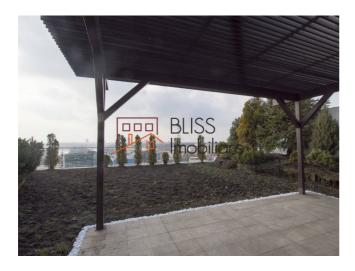

## **Description**

Penthouse/duplex with 4 bedrooms, located in Herastrau area, on the 8th + 9th floors of a building Ug+Gf+9 completed in 2009.

It has a total area of 300 sqm, 240 sqm usable and 174 sqm terraces.

The finishes are luxurious, the apartment has equipped kitchen.

| Property details      |                  |
|-----------------------|------------------|
| Rooms no.             | 5                |
| Useable surface       | 240m²            |
| Constructed surface   | 300m²            |
| Apartment type        | Duplex apartment |
| Type of rooms         | Independent      |
| Type of comfort       | Deluxe           |
| Bedrooms no.          | 4                |
| Kitchens no.          | 1                |
| Bathrooms no.         | 3                |
| Toilets no.           | 1                |
| Building type         | Block            |
| Year built            | 2008             |
| Config                | 2S+P+7+M         |
| Floor                 | 8                |
| Balconies no.         | 4                |
| State                 | Finished         |
| Elevator              | Yes              |
| Earthquake risk class | Unclassified     |