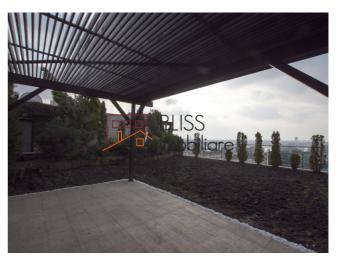

## **Description**

Penthouse/duplex with 4 bedrooms, located in Herastrau area, on the 8th + 9th floors of a building Ug+Gf+9 completed in 2009.

It has a total area of 300 sqm, 240 sqm usable and 174 sqm terraces.

The finishes are luxurious, the apartment has equipped kitchen.

| Property details      |                  |
|-----------------------|------------------|
| Rooms no.             | 5                |
| Useable surface       | 240m²            |
| Constructed surface   | 300m²            |
| Apartment type        | Duplex apartment |
| Type of rooms         | Independent      |
| Type of comfort       | Deluxe           |
| Bedrooms no.          | 4                |
| Kitchens no.          | 1                |
| Bathrooms no.         | 3                |
| Toilets no.           | 1                |
| Building type         | Block            |
| Year built            | 2008             |
| Config                | 2S+P+7+M         |
| Floor                 | 8                |
| Balconies no.         | 4                |
| State                 | Finished         |
| Elevator              | Yes              |
| Earthquake risk class | Unclassified     |