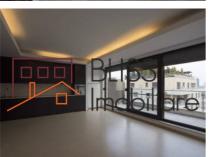

## **Description**

Penthouse/duplex with 4 bedrooms, located in Herastrau area, on the 8th + 9th floors of a building Ug+Gf+9 completed in 2009.

It has a total area of 300 sqm, 240 sqm usable and 174 sqm terraces.

The finishes are luxurious, the apartment has equipped kitchen.

| Property details      |                  |
|-----------------------|------------------|
| Rooms no.             | 5                |
| Useable surface       | 240m²            |
| Constructed surface   | 300m²            |
| Apartment type        | Duplex apartment |
| Type of rooms         | Independent      |
| Type of comfort       | Deluxe           |
| Bedrooms no.          | 4                |
| Kitchens no.          | 1                |
| Bathrooms no.         | 3                |
| Toilets no.           | 1                |
| Building type         | Block            |
| Year built            | 2008             |
| Config                | 2S+P+7+M         |
| Floor                 | 8                |
| Balconies no.         | 4                |
| State                 | Finished         |
| Elevator              | Yes              |
| Earthquake risk class | Unclassified     |