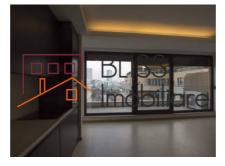

## **Description**

Penthouse/duplex with 4 bedrooms, located in Herastrau area, on the 8th + 9th floors of a building Ug+Gf+9 completed in 2009.

It has a total area of 300 sqm, 240 sqm usable and 174 sqm terraces.

The finishes are luxurious, the apartment has equipped kitchen.

| Property details      |                  |
|-----------------------|------------------|
| Rooms no.             | 5                |
| Useable surface       | 240m²            |
| Constructed surface   | 300m²            |
| Apartment type        | Duplex apartment |
| Type of rooms         | Independent      |
| Type of comfort       | Deluxe           |
| Bedrooms no.          | 4                |
| Kitchens no.          | 1                |
| Bathrooms no.         | 3                |
| Toilets no.           | 1                |
| Building type         | Block            |
| Year built            | 2008             |
| Config                | 2S+P+7+M         |
| Floor                 | 8                |
| Balconies no.         | 4                |
| State                 | Finished         |
| Elevator              | Yes              |
| Earthquake risk class | Unclassified     |