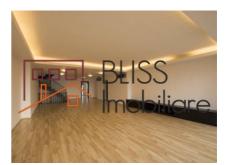

## **Description**

Penthouse/duplex with 4 bedrooms, located in Herastrau area, on the 8th + 9th floors of a building Ug+Gf+9 completed in 2009.

It has a total area of 300 sqm, 240 sqm usable and 174 sqm terraces.

The finishes are luxurious, the apartment has equipped kitchen.

| Property details      |                  |
|-----------------------|------------------|
| Rooms no.             | 5                |
| Useable surface       | 240m²            |
| Constructed surface   | 300m²            |
| Apartment type        | Duplex apartment |
| Type of rooms         | Independent      |
| Type of comfort       | Deluxe           |
| Bedrooms no.          | 4                |
| Kitchens no.          | 1                |
| Bathrooms no.         | 3                |
| Toilets no.           | 1                |
| Building type         | Block            |
| Year built            | 2008             |
| Config                | 2S+P+7+M         |
| Floor                 | 8                |
| Balconies no.         | 4                |
| State                 | Finished         |
| Elevator              | Yes              |
| Earthquake risk class | Unclassified     |